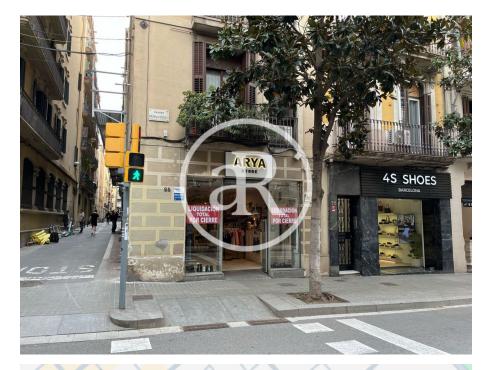

#### **ZONE DESCRIPTION**

Corner commercial premises located in Gran de Gràcia street, close to one of the main commercial axes of the city of Barcelona. Surrounded by numerous well-known retailers and located in an area with a lot of pedestrian and vehicular traffic. Premises with a total of 153 m², distributed in a ground floor at street level.

Commercial premises with very good visibility and very open plan.

Very well connected by public transport:

Metro: L3, L5, L6, L7. Train: R2, R2S, S1, S2, L6. Bus: 24, 33, 67, D40, H10.

Do not hesitate to contact us for more information.