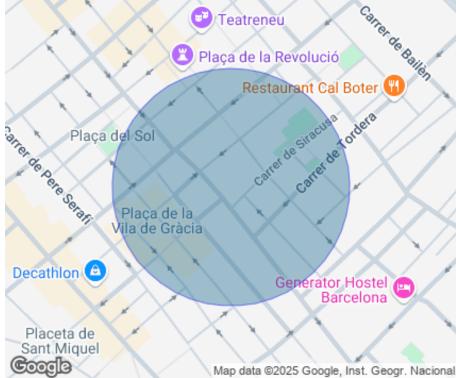

#### **ZONE DESCRIPTION**

Corner commercial premises located in Gran de Gràcia street, close to one of the main commercial axes of the city of Barcelona. Surrounded by numerous well-known retailers and located in an area with a lot of pedestrian and vehicular traffic. Premises with a total of 153 m², distributed in a ground floor at street level.

Commercial premises with very good visibility and very open plan.

Very well connected by public transport:

Metro: L3, L5, L6, L7. Train: R2, R2S, S1, S2, L6. Bus: 24, 33, 67, D40, H10.

Do not hesitate to contact us for more information.