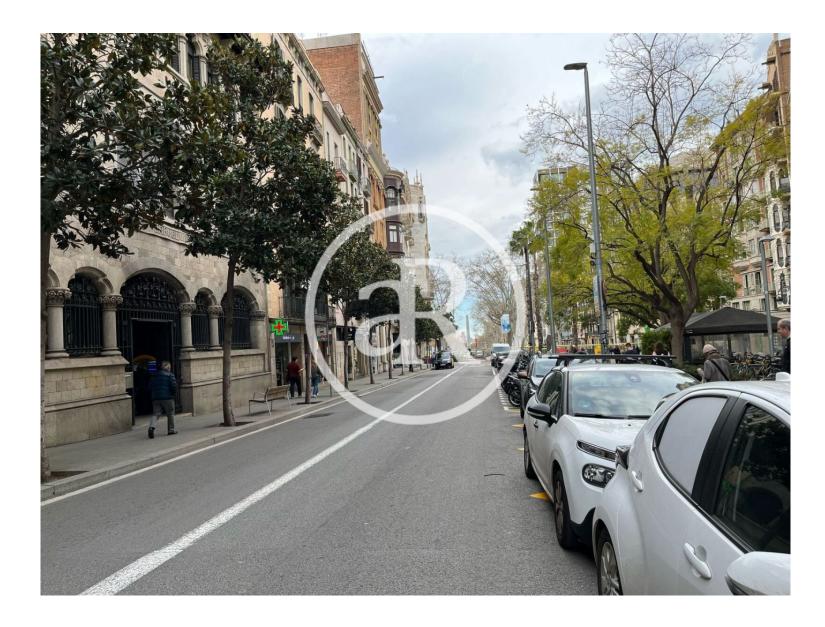

#### **ZONE DESCRIPTION**

Corner commercial premises located in Gran de Gràcia street, close to one of the main commercial axes of the city of Barcelona. Surrounded by numerous well-known retailers and located in an area with a lot of pedestrian and vehicular traffic. Premises with a total of 153 m², distributed in a ground floor at street level.

Commercial premises with very good visibility and very open plan.

Very well connected by public transport:

Metro: L3, L5, L6, L7. Train: R2, R2S, S1, S2, L6. Bus: 24, 33, 67, D40, H10.

Do not hesitate to contact us for more information.