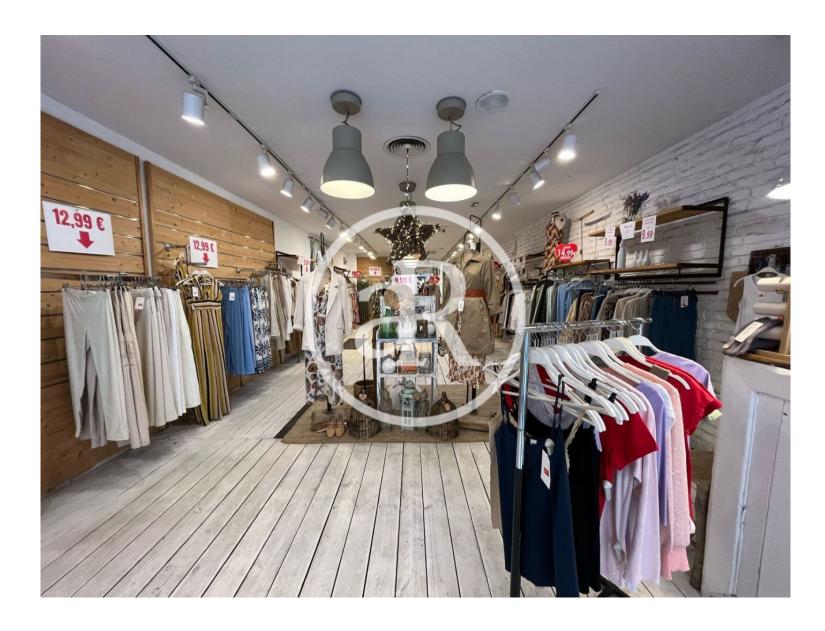

#### **ZONE DESCRIPTION**

Corner commercial premises located in Gran de Gràcia street, close to one of the main commercial axes of the city of Barcelona. Surrounded by numerous well-known retailers and located in an area with a lot of pedestrian and vehicular traffic. Premises with a total of 153 m², distributed in a ground floor at street level.

Commercial premises with very good visibility and very open plan.

Very well connected by public transport:

Metro: L3, L5, L6, L7. Train: R2, R2S, S1, S2, L6. Bus: 24, 33, 67, D40, H10.

Do not hesitate to contact us for more information.

#### PROPERTY DESCRIPTION

| CURRENT TENANT | NO TENANT              |
|----------------|------------------------|
| STORE          | SURFACE m <sup>2</sup> |
| Ground floor   | $153 \text{ m}^2$      |
| TOTAL          | $153 \text{ m}^2$      |