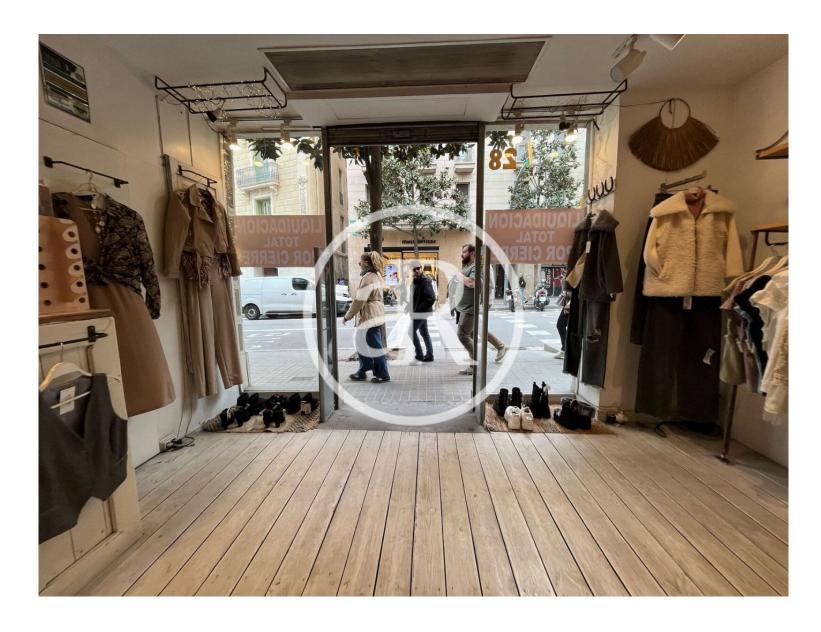

#### **ZONE DESCRIPTION**

Corner commercial premises located in Gran de Gràcia street, close to one of the main commercial axes of the city of Barcelona. Surrounded by numerous well-known retailers and located in an area with a lot of pedestrian and vehicular traffic. Premises with a total of 153 m², distributed in a ground floor at street level.

Commercial premises with very good visibility and very open plan.

Very well connected by public transport:

Metro: L3, L5, L6, L7. Train: R2, R2S, S1, S2, L6. Bus: 24, 33, 67, D40, H10.

Do not hesitate to contact us for more information.