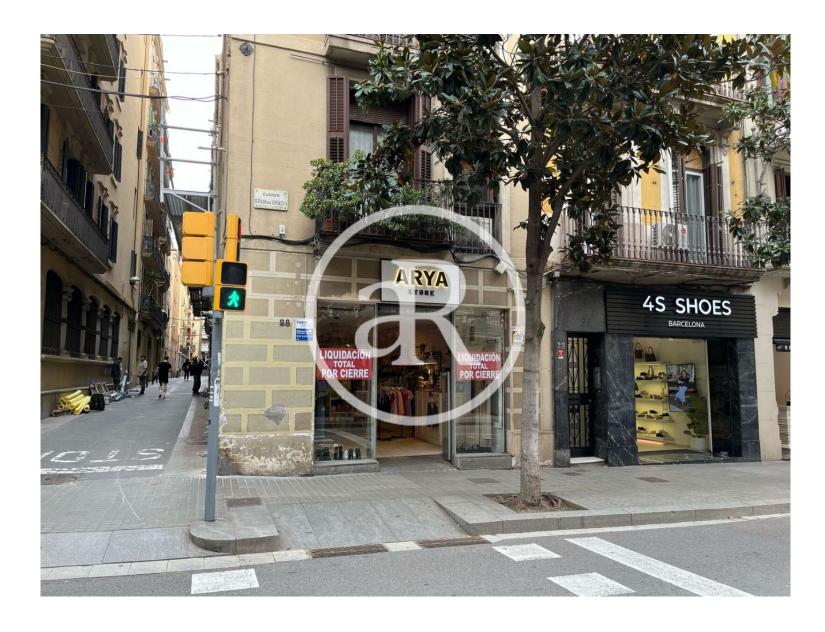

#### **ZONE DESCRIPTION**

Corner commercial premises located in Gran de Gràcia street, close to one of the main commercial axes of the city of Barcelona. Surrounded by numerous well-known retailers and located in an area with a lot of pedestrian and vehicular traffic. Premises with a total of 153 m², distributed in a ground floor at street level.

Commercial premises with very good visibility and very open plan.

Very well connected by public transport:

Metro: L3, L5, L6, L7. Train: R2, R2S, S1, S2, L6. Bus: 24, 33, 67, D40, H10.

Do not hesitate to contact us for more information.