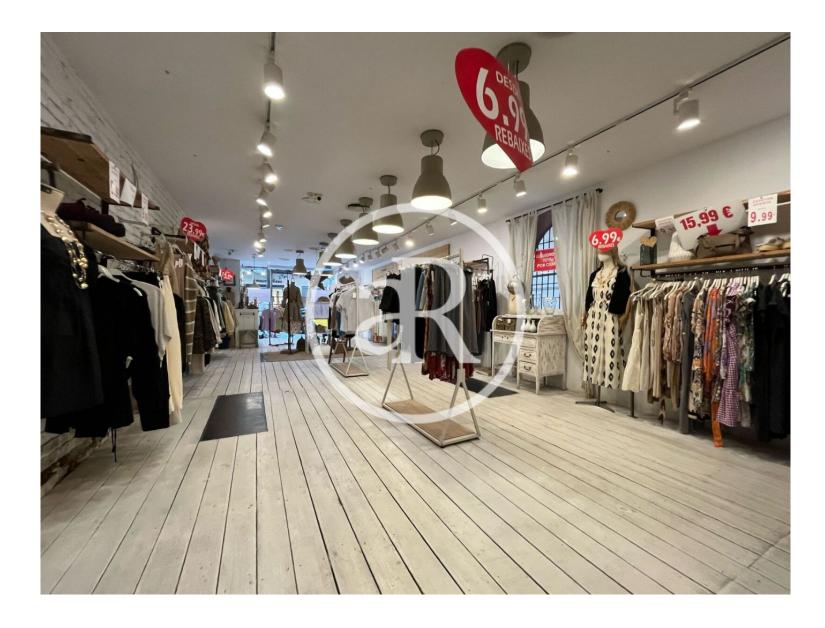

#### **ZONE DESCRIPTION**

Corner commercial premises located in Gran de Gràcia street, close to one of the main commercial axes of the city of Barcelona. Surrounded by numerous well-known retailers and located in an area with a lot of pedestrian and vehicular traffic. Premises with a total of 153 m², distributed in a ground floor at street level.

Commercial premises with very good visibility and very open plan.

Very well connected by public transport:

Metro: L3, L5, L6, L7. Train: R2, R2S, S1, S2, L6. Bus: 24, 33, 67, D40, H10.

Do not hesitate to contact us for more information.

#### PROPERTY DESCRIPTION

| CURRENT TENANT | NO TENANT              |
|----------------|------------------------|
| STORE          | SURFACE m <sup>2</sup> |
| Ground floor   | $153 \text{ m}^2$      |
| TOTAL          | $153 \text{ m}^2$      |