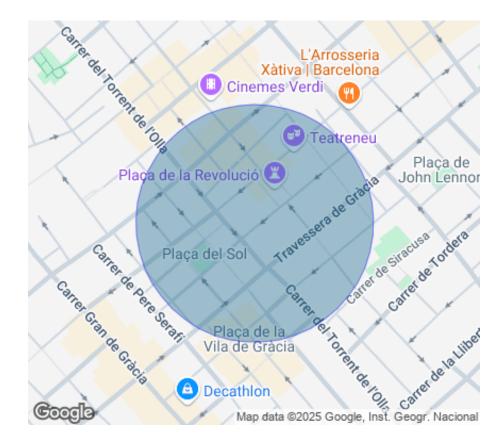

#### **ZONE DESCRIPTION**

Commercial premises located in Gran de Gracia street, one of the main commercial axes of the city of Barcelona. Surrounded by numerous well-known retailers and located in an area with a lot of pedestrian and vehicular traffic. Close to Travessera de Gracia and Via Augusta.