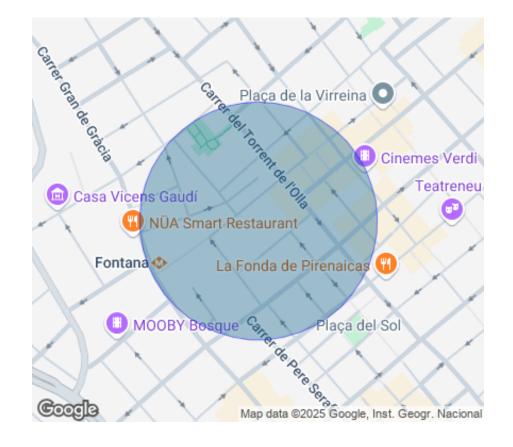

#### **Q** ZONE DESCRIPTION

Premises located in Gran de Gracia street, one of the main commercial axes of the city of Barcelona. Surrounded by numerous well-known retailers and located in an area with a lot of pedestrian and vehicular traffic. It is located within the district of Gracia, one of the most emblematic neighbourhoods of the city, Gràcia is known for its bohemian atmosphere, its neighbourhood life and its unique character. It is located to the north of the city centre, and is famous for its squares, pedestrian streets, independent shops, cafés and restaurants. Commercial premises of a total of 130 m<sup>2</sup>, on a ground floor at street level. Licensed as a bakery. And a transfer of 50.000 €. Location with easy access to public transport. Metro: L3, L5, L7.