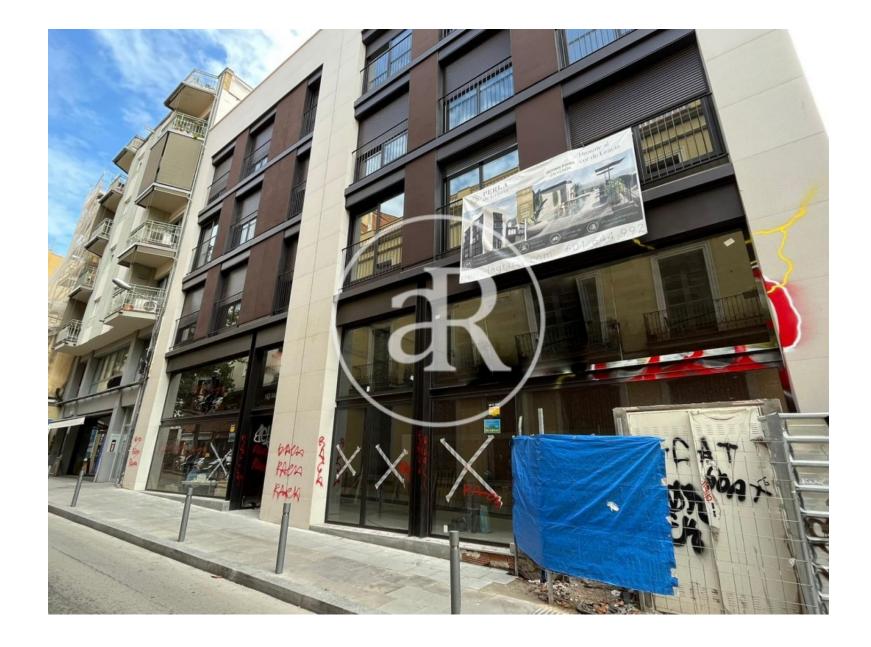

#### **ZONE DESCRIPTION**

Great opportunity, corner business premises and in an unbeatable location.

Corner premises located at street level of 161.15 sqm, distributed on a ground floor.

This property is located in a perfect street for commerce, a very short distance from the Fontana metro. It is an area with high pedestrian traffic, surrounded by shops and services.

#### **PROPERTY DESCRIPTION**

| CURRENT TENANT | NO TENANT              |
|----------------|------------------------|
| STORE          | SURFACE m <sup>2</sup> |
| Ground floor   | 161 m <sup>2</sup>     |
| TOTAL          | 161 m <sup>2</sup>     |