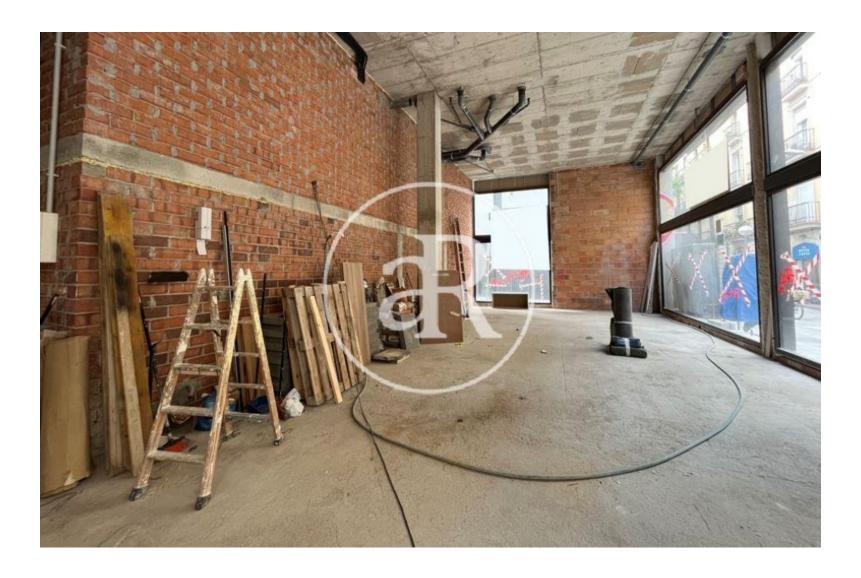

#### **ZONE DESCRIPTION**

Great opportunity, corner business premises and in an unbeatable location.

Corner premises located at street level of 161.15 sqm, distributed on a ground floor.

This property is located in a perfect street for commerce, a very short distance from the Fontana metro. It is an area with high pedestrian traffic, surrounded by shops and services.

#### **PROPERTY DESCRIPTION**

| CURRENT TENANT | NO TENANT              |
|----------------|------------------------|
| STORE          | SURFACE m <sup>2</sup> |
| Ground floor   | 161 m <sup>2</sup>     |
| TOTAL          | 161 m <sup>2</sup>     |