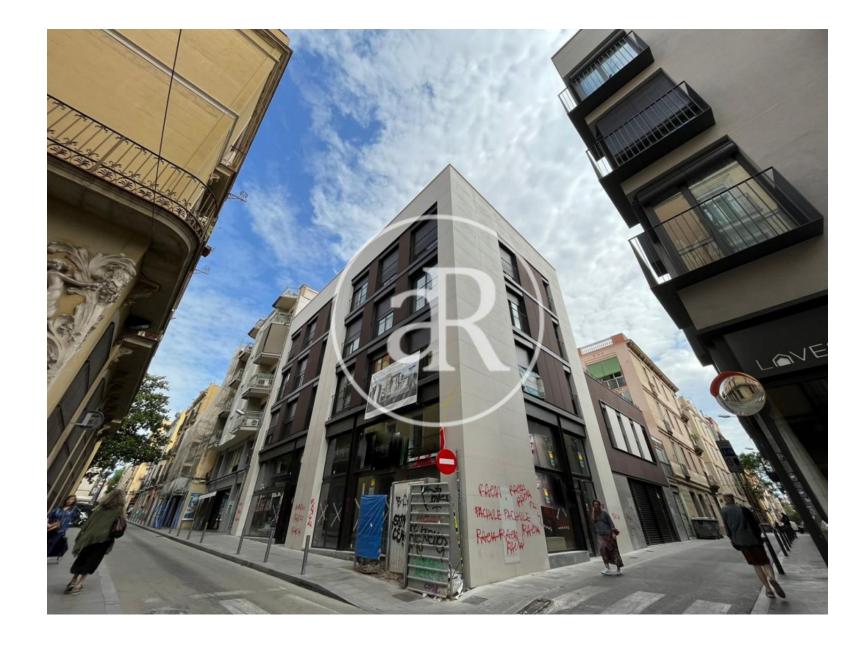

#### **ZONE DESCRIPTION**

Great opportunity, corner business premises and in an unbeatable location.

Corner premises located at street level of 161.15 sqm, distributed on a ground floor.

This property is located in a perfect street for commerce, a very short distance from the Fontana metro. It is an area with high pedestrian traffic, surrounded by shops and services.

#### **PROPERTY DESCRIPTION**

| CURRENT TENANT | NO TENANT              |
|----------------|------------------------|
| STORE          | SURFACE m <sup>2</sup> |
| Ground floor   | 161 m <sup>2</sup>     |
| TOTAL          | 161 m <sup>2</sup>     |