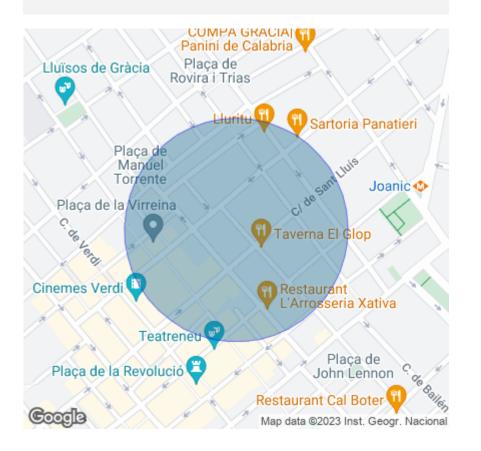

#### **ZONE DESCRIPTION**

Great opportunity, corner business premises and in an unbeatable location.

Corner premises located at street level of 161.15 sqm, distributed on a ground floor.

This property is located in a perfect street for commerce, a very short distance from the Fontana metro. It is an area with high pedestrian traffic, surrounded by shops and services.

It has very good communication from anywhere.

Subway: L3, S7 Train: R2N, S1, S2 Bus: 22, 27, D40, H6, V17

If you are looking for a place in a high-traffic area, do not hesitate to contact us!