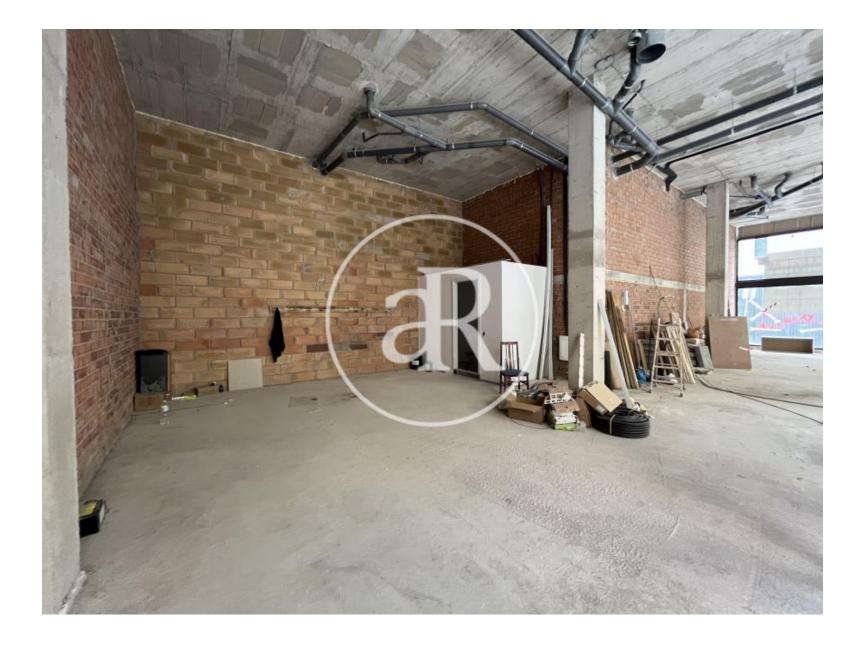

#### **ZONE DESCRIPTION**

Great opportunity, corner business premises and in an unbeatable location.

Corner premises located at street level of 161.15 sqm, distributed on a ground floor.

This property is located in a perfect street for commerce, a very short distance from the Fontana metro. It is an area with high pedestrian traffic, surrounded by shops and services.

#### **PROPERTY DESCRIPTION**

| CURRENT TENANT | NO TENANT              |
|----------------|------------------------|
| STORE          | SURFACE m <sup>2</sup> |
| Ground floor   | 161 m <sup>2</sup>     |
| TOTAL          | 161 m <sup>2</sup>     |