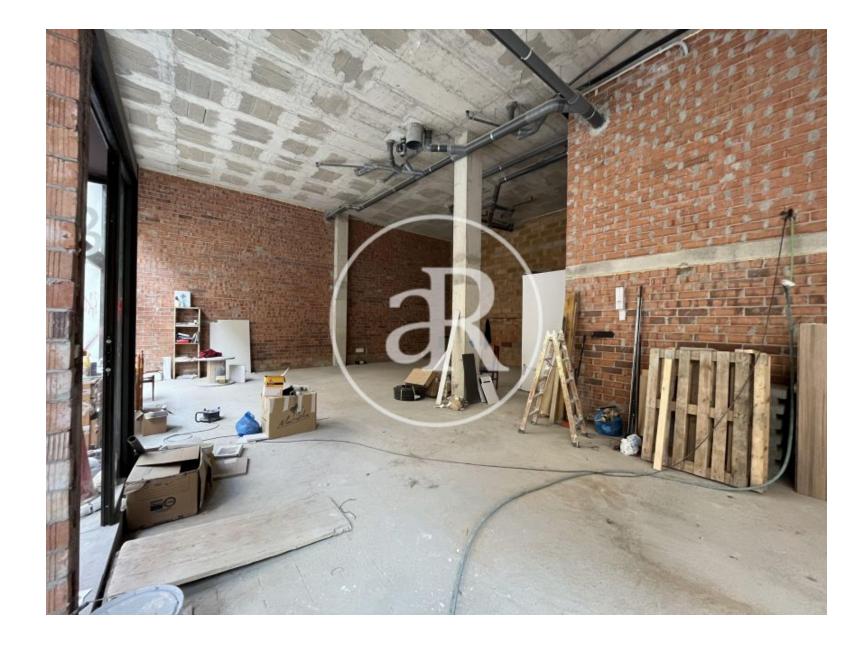

#### **ZONE DESCRIPTION**

Great opportunity, corner business premises and in an unbeatable location.

Corner premises located at street level of 161.15 sqm, distributed on a ground floor.

This property is located in a perfect street for commerce, a very short distance from the Fontana metro. It is an area with high pedestrian traffic, surrounded by shops and services.

#### **PROPERTY DESCRIPTION**

| CURRENT TENANT | NO TENANT              |
|----------------|------------------------|
| STORE          | SURFACE m <sup>2</sup> |
| Ground floor   | 161 m <sup>2</sup>     |
| TOTAL          | 161 m <sup>2</sup>     |