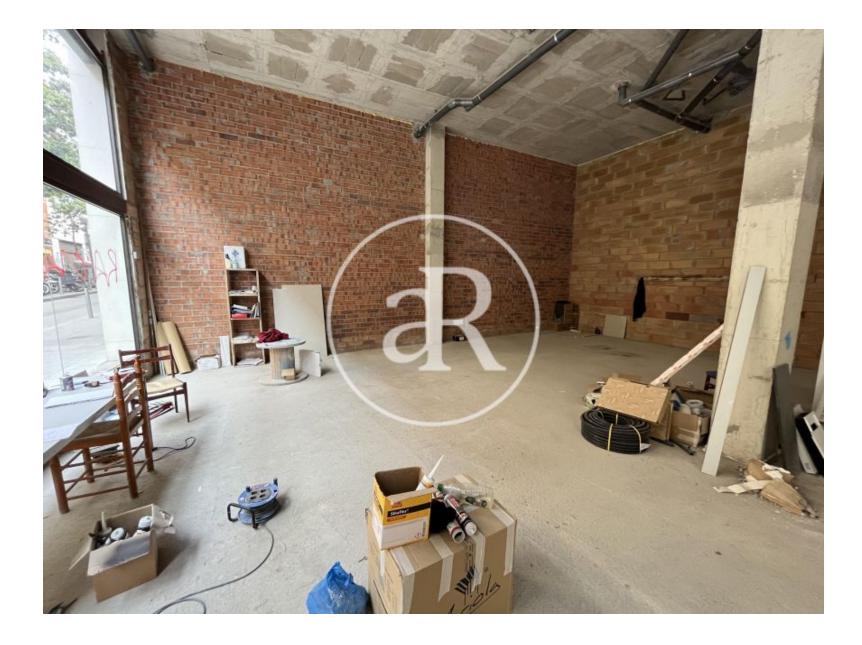

#### **ZONE DESCRIPTION**

Great opportunity, corner business premises and in an unbeatable location.

Corner premises located at street level of 161.15 sqm, distributed on a ground floor.

This property is located in a perfect street for commerce, a very short distance from the Fontana metro. It is an area with high pedestrian traffic, surrounded by shops and services.

#### **PROPERTY DESCRIPTION**

| CURRENT TENANT | NO TENANT              |
|----------------|------------------------|
| STORE          | SURFACE m <sup>2</sup> |
| Ground floor   | 161 m <sup>2</sup>     |
| TOTAL          | 161 m <sup>2</sup>     |