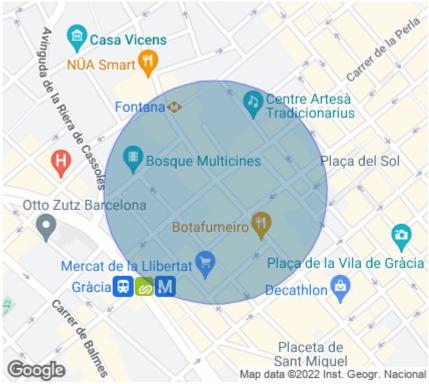

This property is located in a perfect street for commerce, a few meters from the Fontana metro. It is an area with high pedestrian traffic, surrounded by shops and services.

It has very good communication from anywhere.

Subway: L3 Train: R2N, S1, S2 Bus: 22, 24, 27, A6, V17

Rent: €3,200

Community fees: €20 / Month IBI expenses: €55 / Month

If you are looking for a place in a high-traffic area, do not hesitate

to contact us!