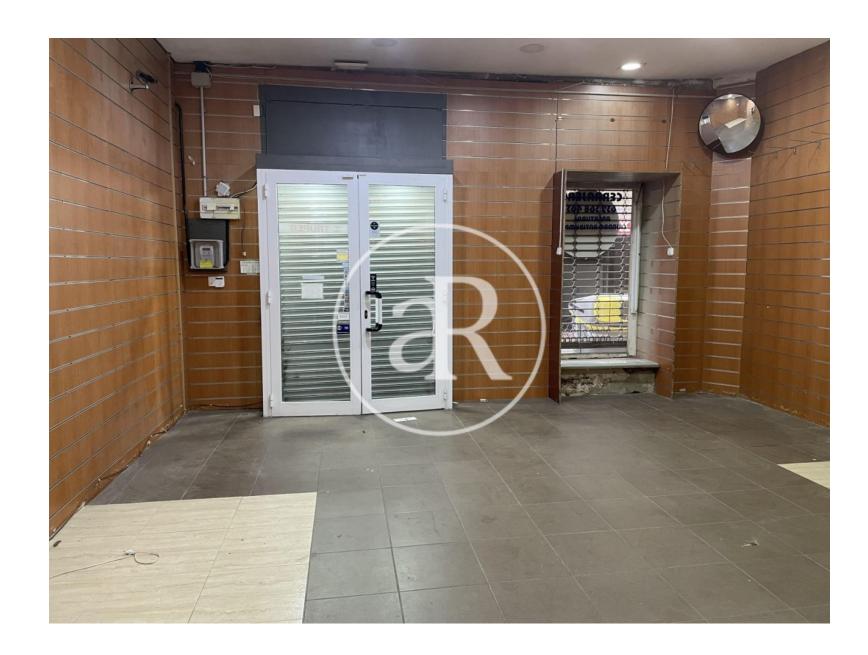

### **ZONE DESCRIPTION**

Great opportunity, commercial premises located in a very good area and very central.

Local with 4 linear meters of façade and a total of  $135m^2$  distributed on a ground floor at street level.

### **PROPERTY DESCRIPTION**

| CURRENT TENANT | NO TENANT              |
|----------------|------------------------|
| STORE          | SURFACE m <sup>2</sup> |
| Ground floor   | 135 m <sup>2</sup>     |
| TOTAL          | 135 m <sup>2</sup>     |