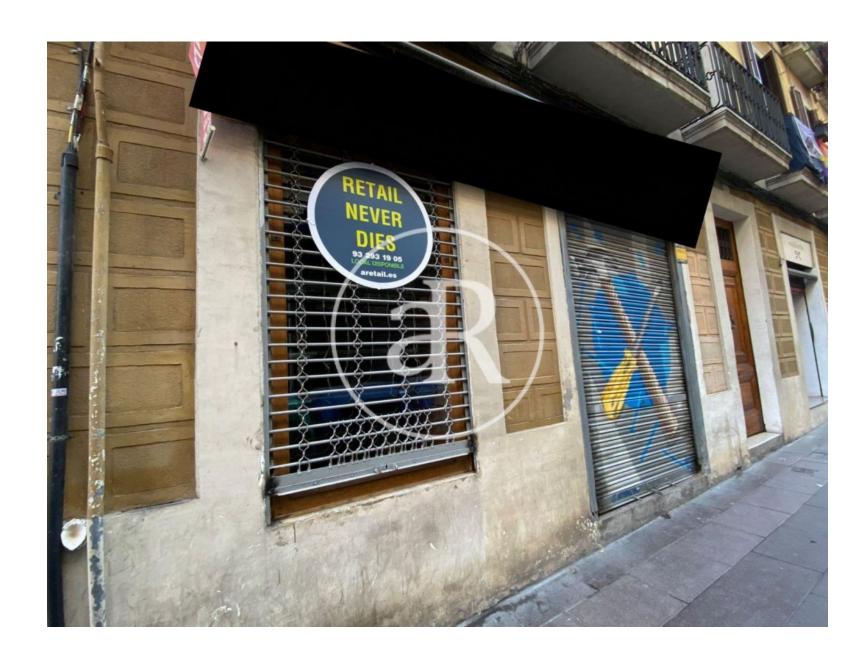

### **ZONE DESCRIPTION**

Great opportunity, commercial premises located in a very good area and very central.

Local with 4 linear meters of façade and a total of  $135m^2$  distributed on a ground floor at street level.

The property is located very close to very popular points in the city of Barcelona, such as Avenida Diagonal and Paseo de Gracia. In addition to being located in one of the most bohemian and lively neighborhoods in Barcelona. Where there is always an influx of people.