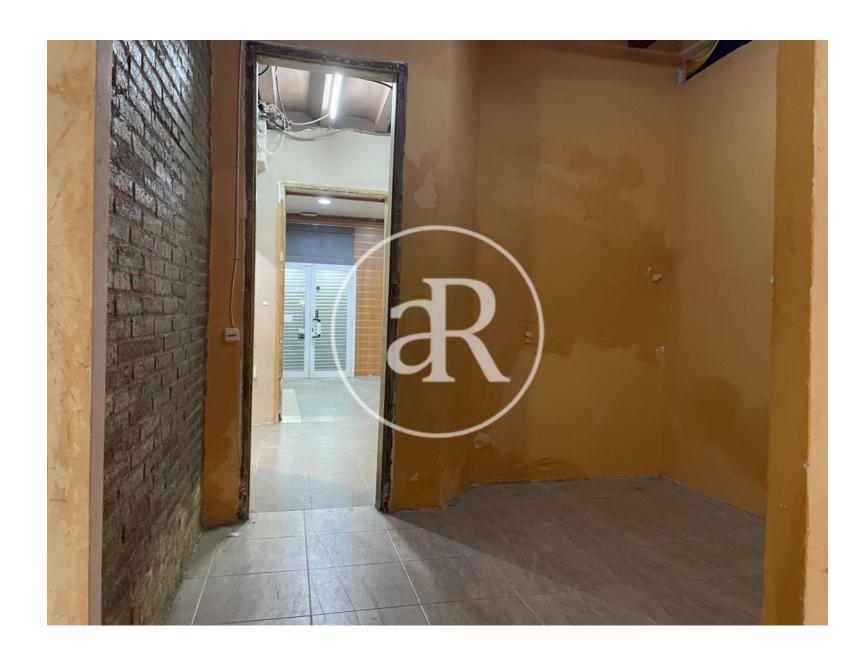

### **ZONE DESCRIPTION**

Great opportunity, commercial premises located in a very good area and very central.

Local with 4 linear meters of façade and a total of  $135m^2$  distributed on a ground floor at street level.

### **PROPERTY DESCRIPTION**

| CURRENT TENANT | NO TENANT              |
|----------------|------------------------|
| STORE          | SURFACE m <sup>2</sup> |
| Ground floor   | 135 m <sup>2</sup>     |
| TOTAL          | 135 m <sup>2</sup>     |