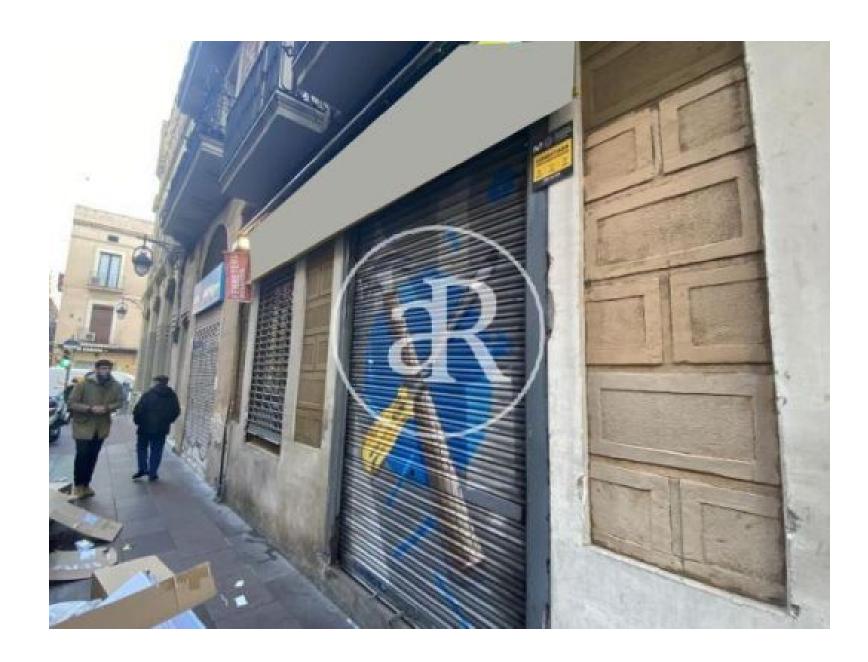

### **ZONE DESCRIPTION**

Great opportunity, commercial premises located in a very good area and very central.

Local with 4 linear meters of façade and a total of  $135m^2$  distributed on a ground floor at street level.

The property is located very close to very popular points in the city of Barcelona, such as Avenida Diagonal and Paseo de Gracia. In addition to being located in one of the most bohemian and lively neighborhoods in Barcelona. Where there is always an influx of people.