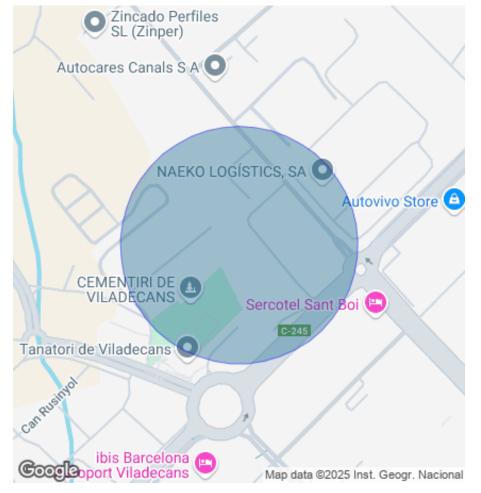

#### **ZONE DESCRIPTION**

Premises located in Avenida Clara Campoamor, on the ground floor of a new building in Viladecans, in the Sector LLevant. The building consists of 58 flats with three bedrooms, two bathrooms, terrace, parking and storage rooms.

The Llevant neighbourhood occupies a total of 55 hectares, where 1,371 dwellings, extensive green areas such as the Torreroja park and educational facilities will be concentrated. This area is a good opportunity as it is in full growth. A few metres from the centre of Viladecans, where there are big brands and a lot of pedestrian and vehicular traffic.