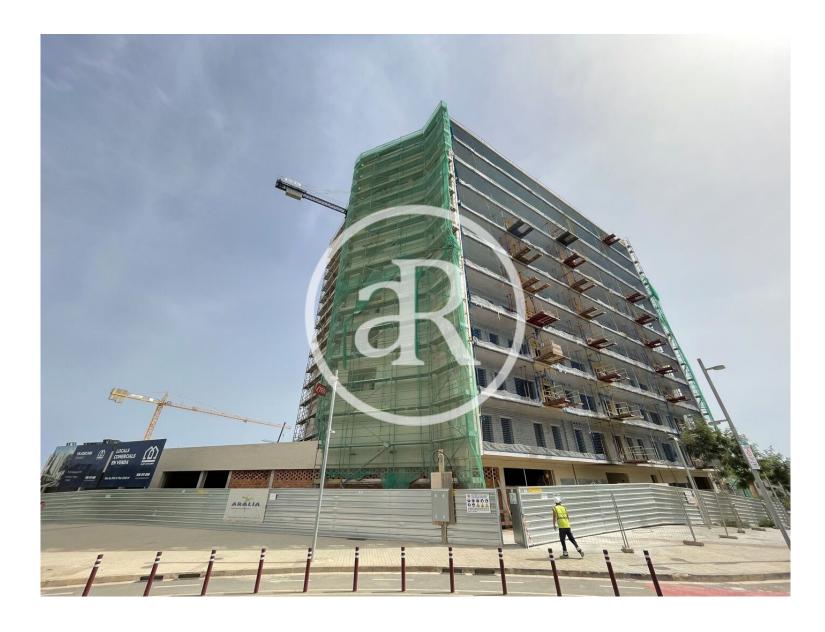

#### **ZONE DESCRIPTION**

Premises located in Avenida Clara Campoamor, on the ground floor of a new building in Viladecans, in the Sector LLevant. The building consists of 58 flats with three bedrooms, two bathrooms, terrace, parking and storage rooms.

Commercial premises of a total of 1.237,87 m², on a ground floor at street level. Smoke vent and ceiling height of 4.35 m. Location with easy access to public transport.