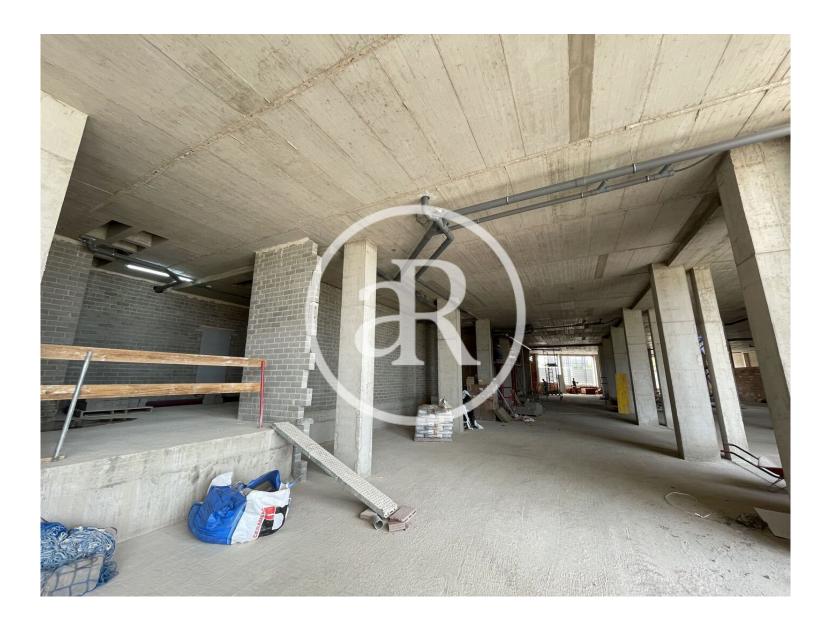

Commercial premises of a total of 1.237,87 m², on a ground floor at street level. Smoke vent and ceiling height of 4.35 m. Location with easy access to public transport.

PROPERTY | PICTURES

Barcelona

Barcelona

Barcelona

Barcelona

Barcelona

Barcelona

Barcelona