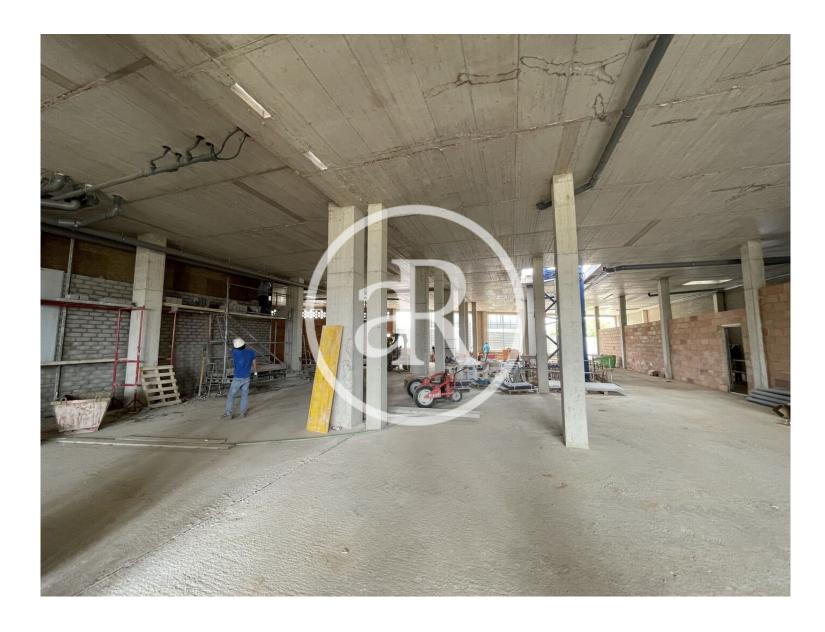

Commercial premises of a total of 1.237,87 m², on a ground floor at street level. Smoke vent and ceiling height of 4.35 m. Location with easy access to public transport.

PROPERTY | PICTURES

Barcelona

Barcelona

Barcelona

Barcelona

Barcelona

Barcelona

Barcelona