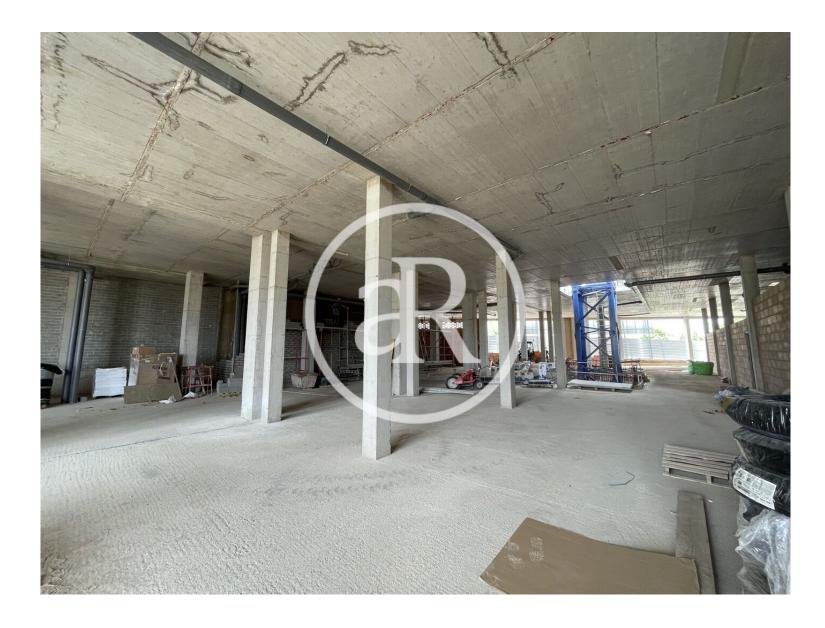

Commercial premises of a total of 1.237,87 m², on a ground floor at street level. Smoke vent and ceiling height of 4.35 m. Location with easy access to public transport.

#### PROPERTY DESCRIPTION

| CURRENT TENANT | NO TENANT              |
|----------------|------------------------|
| STORE          | SURFACE m <sup>2</sup> |
| Ground floor   | $1237 \text{ m}^2$     |
| TOTAL          | $1237 \text{ m}^2$     |