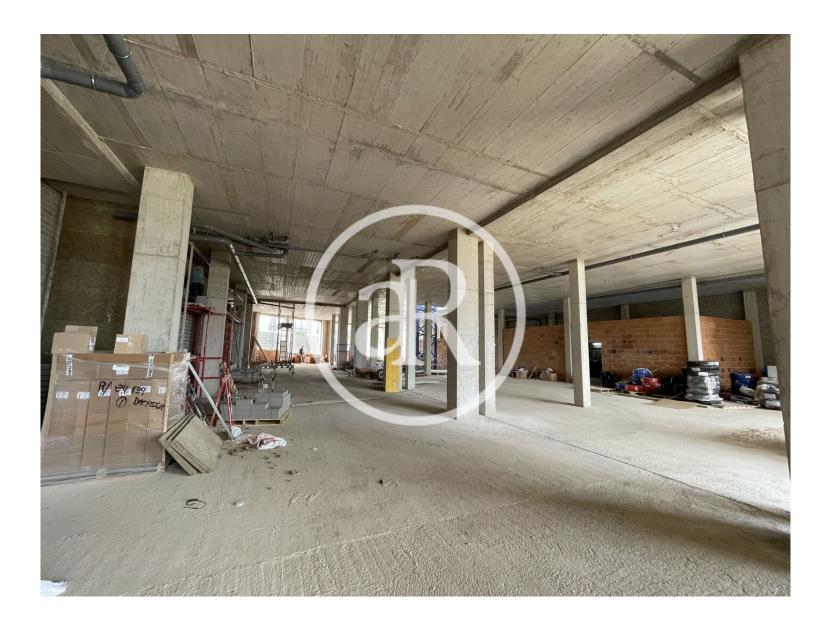

Commercial premises of a total of 1.237,87 m², on a ground floor at street level. Smoke vent and ceiling height of 4.35 m. Location with easy access to public transport.

#### PROPERTY DESCRIPTION

| CURRENT TENANT | NO TENANT              |
|----------------|------------------------|
| STORE          | SURFACE m <sup>2</sup> |
| Ground floor   | $1237 \text{ m}^2$     |
| TOTAL          | $1237 \text{ m}^2$     |