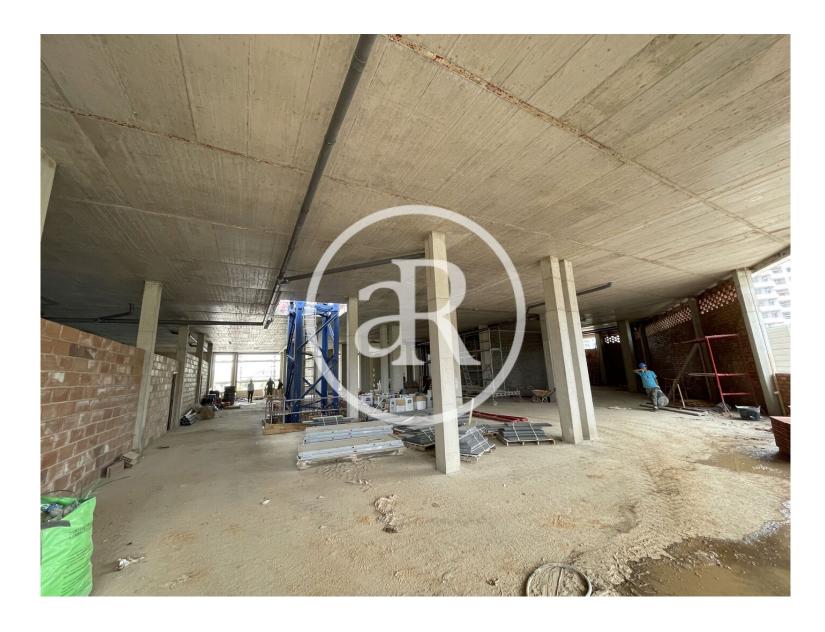

Commercial premises of a total of 1.237,87 m², on a ground floor at street level. Smoke vent and ceiling height of 4.35 m. Location with easy access to public transport.

PROPERTY | PICTURES

Barcelona

Barcelona

Barcelona

Barcelona

Barcelona

Barcelona

Barcelona