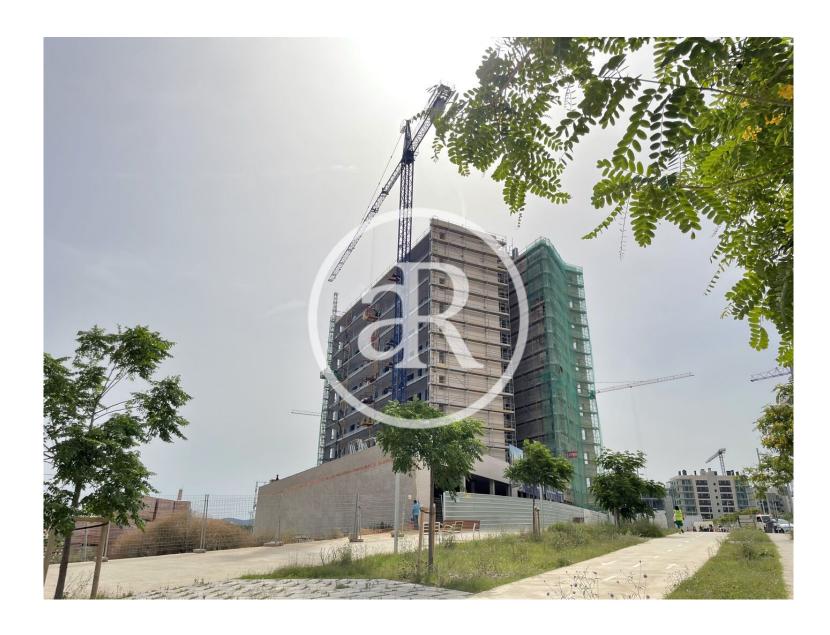

#### **ZONE DESCRIPTION**

Premises located in Avenida Clara Campoamor, on the ground floor of a new building in Viladecans, in the Sector LLevant. The building consists of 58 flats with three bedrooms, two bathrooms, terrace, parking and storage rooms.

The Llevant neighbourhood occupies a total of 55 hectares, where 1,371 dwellings, extensive green areas such as the Torreroja park and educational facilities will be concentrated. This area is a good opportunity as it is in full growth. A few metres from the centre of Viladecans, where there are big brands and a lot of pedestrian and vehicular traffic.