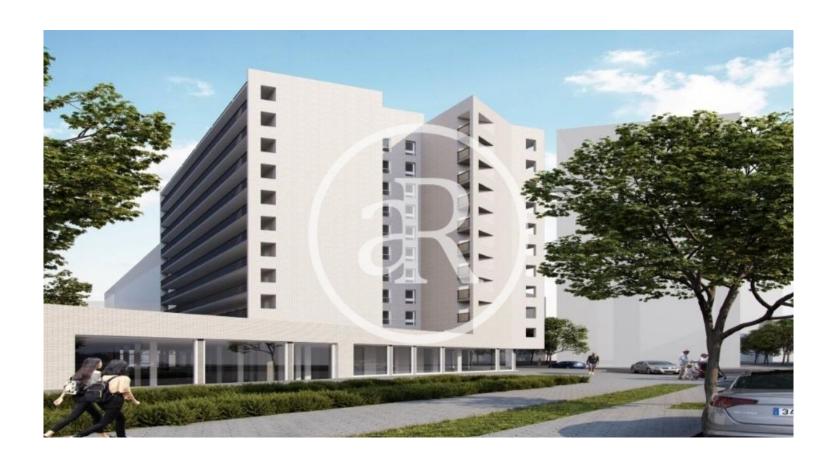

#### **ZONE DESCRIPTION**

Premises located in Avenida Clara Campoamor, on the ground floor of a new building in Viladecans, in the Sector LLevant. The building consists of 58 flats with three bedrooms, two bathrooms, terrace, parking and storage rooms.

Commercial premises of a total of 1.237,87 m², on a ground floor at street level. Smoke vent and ceiling height of 4.35 m. Location with easy access to public transport.