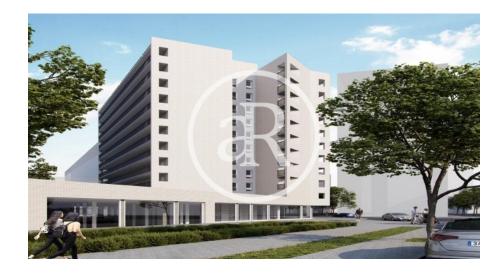

#### **ZONE DESCRIPTION**

Premises located in Avenida Clara Campoamor, on the ground floor of a new building in Viladecans, in the Sector LLevant. The building consists of 58 flats with three bedrooms, two bathrooms, terrace, parking and storage rooms.

Commercial premises of a total of 1.237,87 m², on a ground floor at street level. Smoke vent and ceiling height of 4.35 m. Location with easy access to public transport.