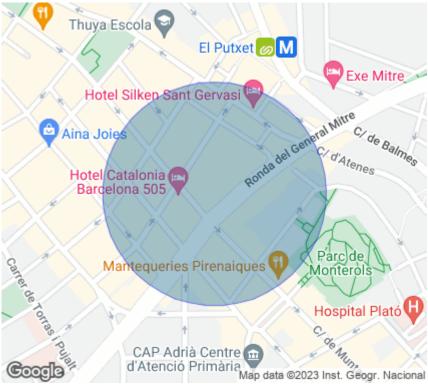

Located in a busy area, as it is surrounded by busy shopping streets and offices, which makes it ideal for starting a business. Very well connected by public transport:

Subway: L7, S7 Train: S1, S2, S6 Bus: H6, V13