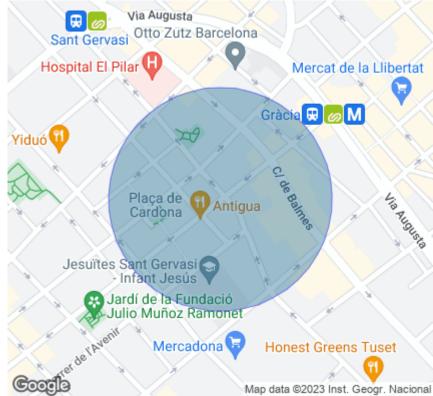

#### **ZONE DESCRIPTION**

324 sqm retail space in Sant Gervasi - La Bonanova and Barcelona.