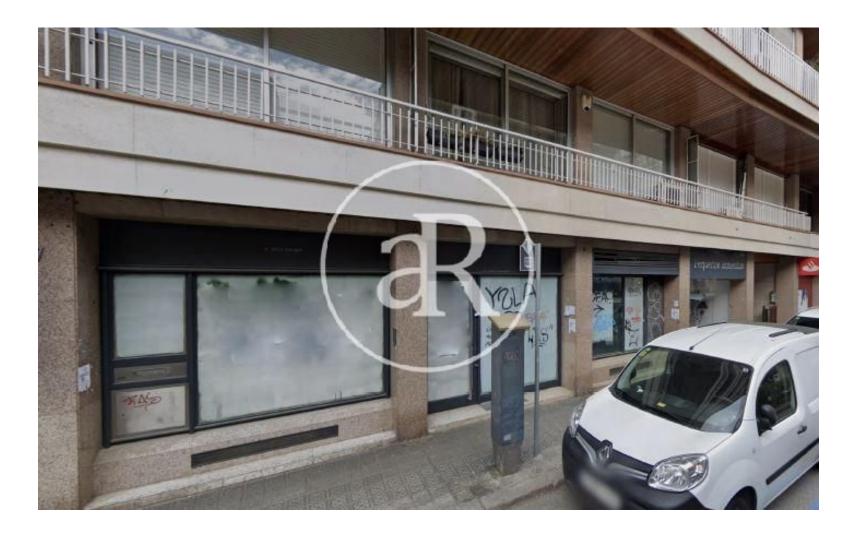

#### ZONE DESCRIPTION

Great opportunity, commercial premises located in Sant Gervasi -Galvany, the largest district in the upper area of Barcelona. It has 314 sqm, distributed in a ground floor of 155 sqm and 159 sqm in other surfaces.

The premises are very close to Via Augusta and Ronda General Mitre. So it is an ideal area to start any commercial activity.

The property is very well connected by public transport.

Metro: L3, S7 Train: S1, S2, S6 Bus: H6, V13