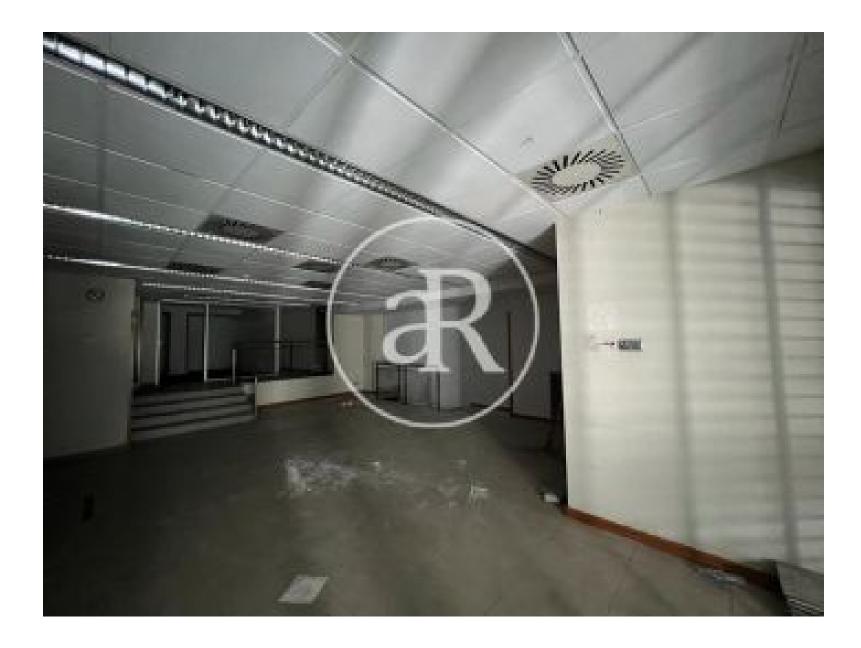

#### ZONE DESCRIPTION

Great opportunity, commercial premises located in Sant Gervasi -Galvany, the largest district in the upper area of Barcelona. It has 314 sqm, distributed in a ground floor of 155 sqm and 159 sqm in other surfaces.

#### **PROPERTY DESCRIPTION**

| CURRENT TENANT | NO TENANT              |
|----------------|------------------------|
| STORE          | SURFACE m <sup>2</sup> |
| Ground floor   | 155 m <sup>2</sup>     |
| TOTAL          | 155 m <sup>2</sup>     |