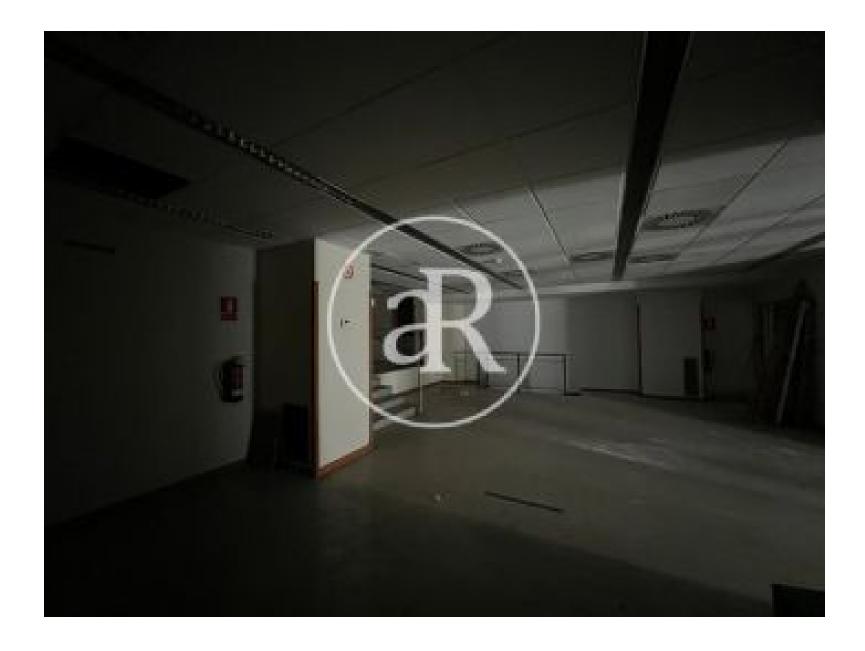

#### ZONE DESCRIPTION

Great opportunity, commercial premises located in Sant Gervasi -Galvany, the largest district in the upper area of Barcelona. It has 314 sqm, distributed in a ground floor of 155 sqm and 159 sqm in other surfaces.

#### **PROPERTY DESCRIPTION**

| CURRENT TENANT | NO TENANT              |
|----------------|------------------------|
| STORE          | SURFACE m <sup>2</sup> |
| Ground floor   | 155 m <sup>2</sup>     |
| TOTAL          | 155 m <sup>2</sup>     |