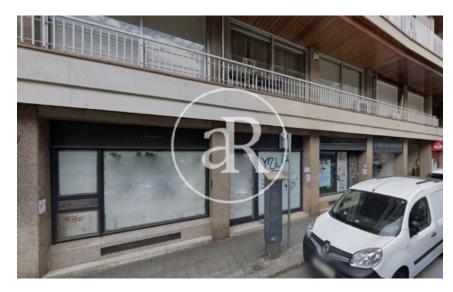

#### ZONE DESCRIPTION

Great opportunity, commercial premises located in Sant Gervasi -Galvany, the largest district in the upper area of Barcelona. It has 314 sqm, distributed in a ground floor of 155 sqm and 159 sqm in other surfaces.

The premises are very close to Via Augusta and Ronda General Mitre. So it is an ideal area to start any commercial activity.

The property is very well connected by public transport.

Metro: L3, S7 Train: S1, S2, S6 Bus: H6, V13