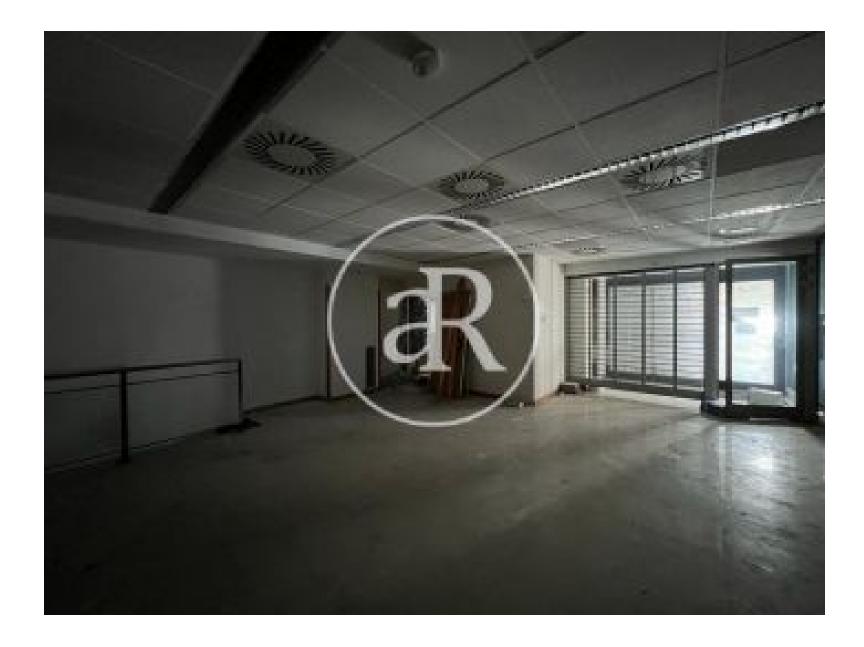

#### ZONE DESCRIPTION

Great opportunity, commercial premises located in Sant Gervasi -Galvany, the largest district in the upper area of Barcelona. It has 314 sqm, distributed in a ground floor of 155 sqm and 159 sqm in other surfaces.

#### **PROPERTY DESCRIPTION**

| CURRENT TENANT | NO TENANT              |
|----------------|------------------------|
| STORE          | SURFACE m <sup>2</sup> |
| Ground floor   | 155 m <sup>2</sup>     |
| TOTAL          | 155 m <sup>2</sup>     |