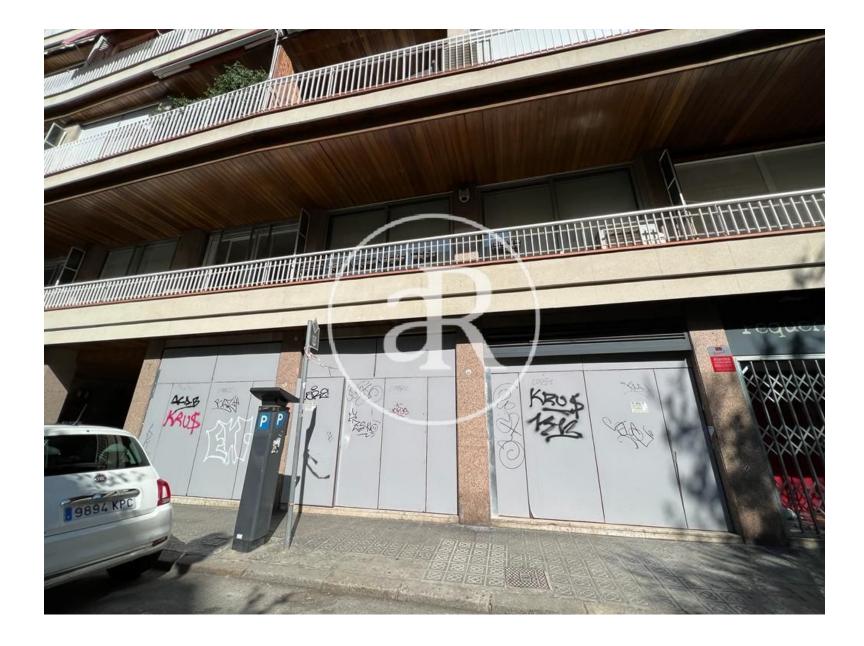

#### ZONE DESCRIPTION

Great opportunity, commercial premises located in Sant Gervasi -Galvany, the largest district in the upper area of Barcelona. It has 314 sqm, distributed in a ground floor of 155 sqm and 159 sqm in other surfaces.

The premises are very close to Via Augusta and Ronda General Mitre. So it is an ideal area to start any commercial activity.

The property is very well connected by public transport.

Metro: L3, S7 Train: S1, S2, S6 Bus: H6, V13