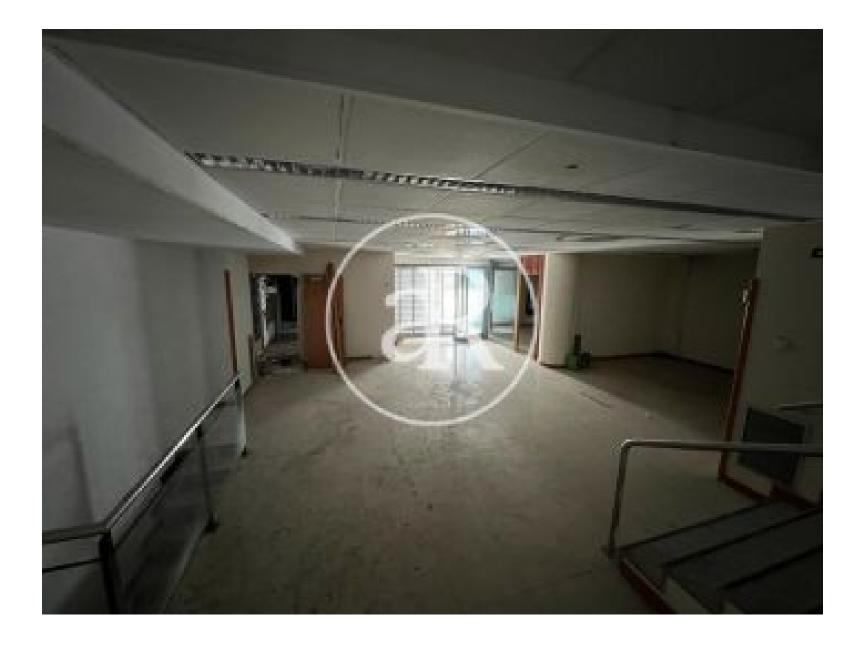

#### ZONE DESCRIPTION

Great opportunity, commercial premises located in Sant Gervasi -Galvany, the largest district in the upper area of Barcelona. It has 314 sqm, distributed in a ground floor of 155 sqm and 159 sqm in other surfaces.

#### **PROPERTY DESCRIPTION**

| CURRENT TENANT | NO TENANT              |
|----------------|------------------------|
| STORE          | SURFACE m <sup>2</sup> |
| Ground floor   | 155 m <sup>2</sup>     |
| TOTAL          | 155 m <sup>2</sup>     |