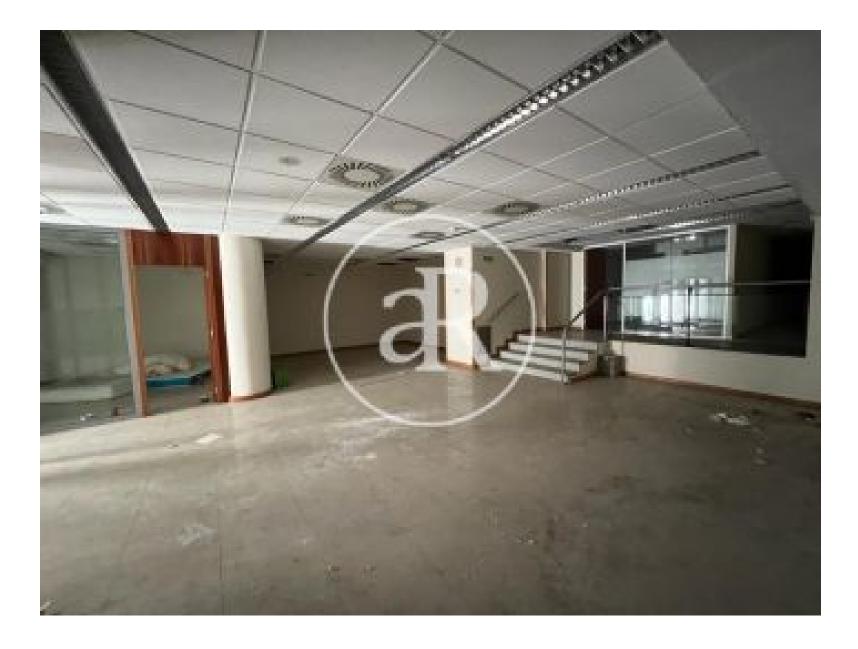

#### ZONE DESCRIPTION

Great opportunity, commercial premises located in Sant Gervasi -Galvany, the largest district in the upper area of Barcelona. It has 314 sqm, distributed in a ground floor of 155 sqm and 159 sqm in other surfaces.

#### **PROPERTY DESCRIPTION**

| CURRENT TENANT | NO TENANT              |
|----------------|------------------------|
| STORE          | SURFACE m <sup>2</sup> |
| Ground floor   | 155 m <sup>2</sup>     |
| TOTAL          | 155 m <sup>2</sup>     |