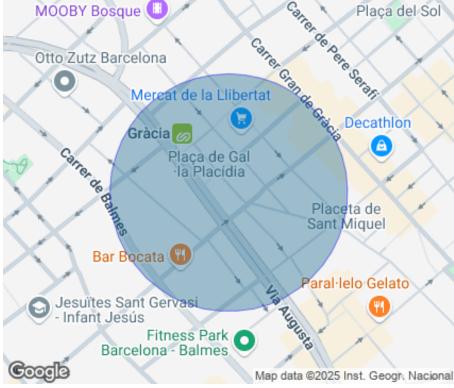

#### **ZONE DESCRIPTION**

Commercial premises located on Carrer Tuset, one of the main shopping and nightlife hubs in the city of Barcelona. Surrounded by numerous well-known retailers and located in an area with a lot of pedestrian and vehicular traffic.

It is a commercial premises with very good visibility and very diaphanous.

Very well connected by public transport: