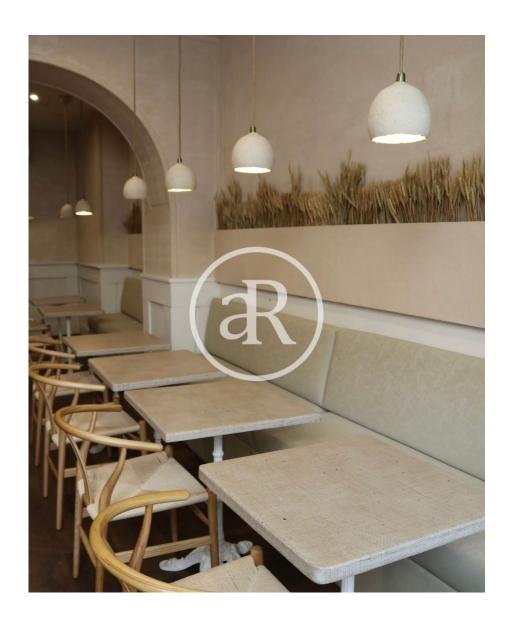

Premises with a total of 107,17 m², distributed in a ground floor of 57,42 m² and a basement of 49,75 m². Licences 2.3 and 2.1 for Bar with minor catering. It has an interior capacity of 37 pax. and exterior capacity of 24 pax. and a turnover of  $300.000 \in$ .

It is a commercial premises with very good visibility and very diaphanous.

Very well connected by public transport: