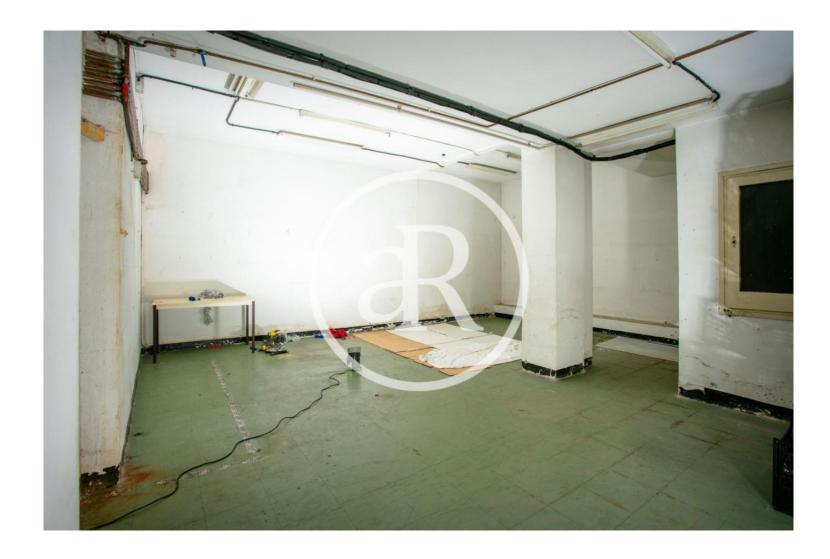

Premises with a total of  $368 \text{ m}^2$ , distributed in a ground floor of  $160 \text{ m}^2$  and a basement of  $208 \text{ m}^2$ .

It is a commercial premises with very good visibility and very open plan.

#### PROPERTY DESCRIPTION

| CURRENT TENANT | NO TENANT              |
|----------------|------------------------|
| STORE          | SURFACE m <sup>2</sup> |
| Ground floor   | $160 \text{ m}^2$      |
| Basement       | $208 \text{ m}^2$      |
| TOTAL          | $368 \text{ m}^2$      |