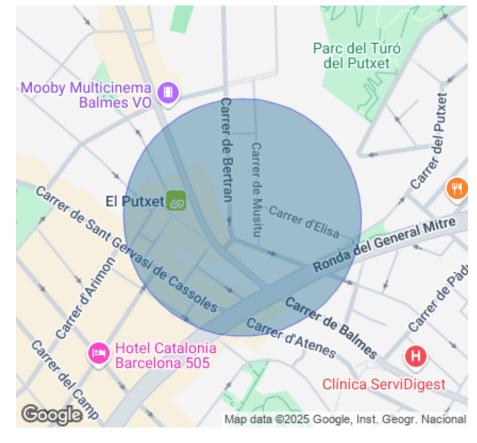

#### ZONE DESCRIPTION

Commercial premises located in General Mitre street, surrounded by very busy streets of the city of Barcelona; such as Balmes, Muntaner...

Surrounded by numerous well-known retailers and located in an area with a lot of pedestrian and vehicular traffic.

Very well connected by public transport:

Metro: L6, L7. Train: S1, S2, L6.

Bus: H4, H6, V11, V13, V9.

Do not hesitate to contact us for more information.