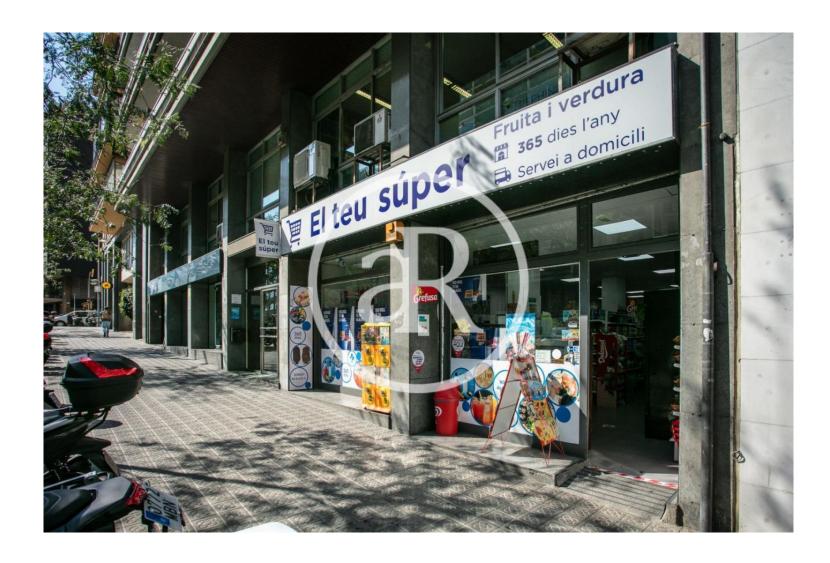

#### ZONE DESCRIPTION

Commercial premises located in General Mitre street, surrounded by very busy streets of the city of Barcelona; such as Balmes, Muntaner...

Surrounded by numerous well-known retailers and located in an area with a lot of pedestrian and vehicular traffic.

Premises with a total of  $368 \text{ m}^2$ , distributed in a ground floor of  $160 \text{ m}^2$  and a basement of  $208 \text{ m}^2$ .

It is a commercial premises with very good visibility and very open plan.