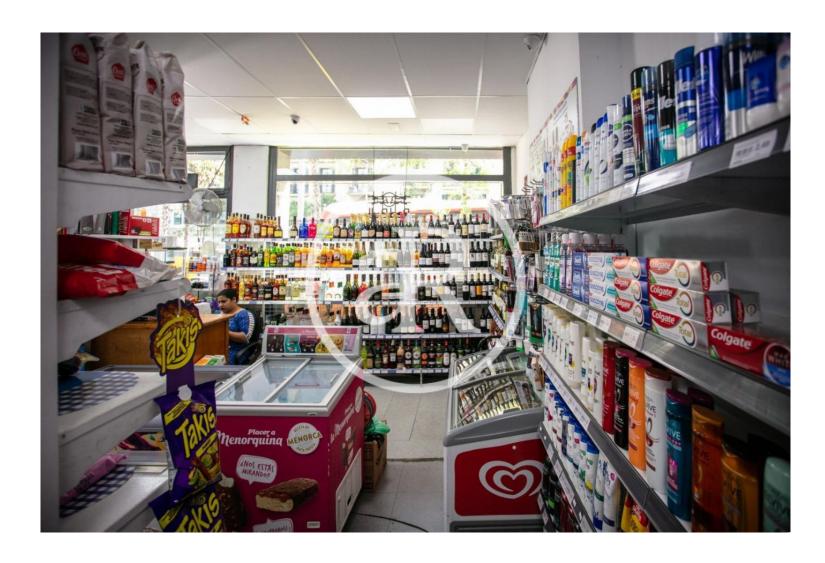

Premises with a total of  $368 \text{ m}^2$ , distributed in a ground floor of  $160 \text{ m}^2$  and a basement of  $208 \text{ m}^2$ .

It is a commercial premises with very good visibility and very open plan.