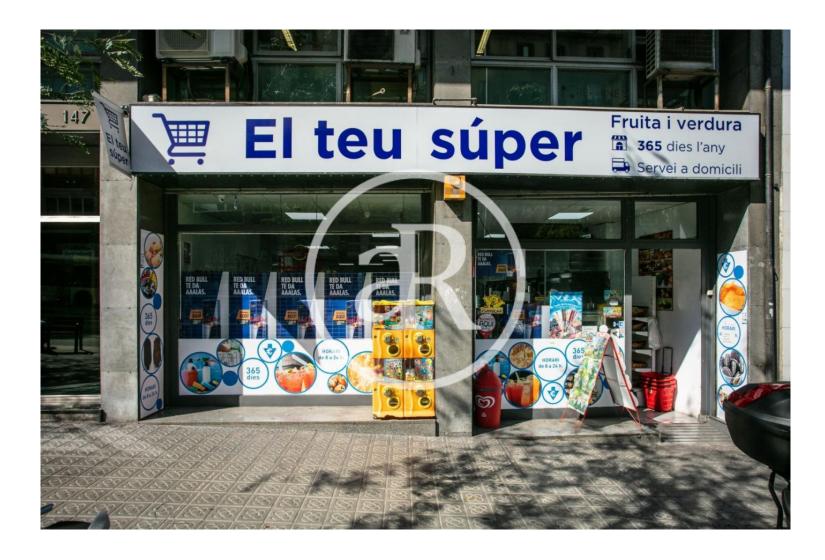

#### ZONE DESCRIPTION

Commercial premises located in General Mitre street, surrounded by very busy streets of the city of Barcelona; such as Balmes, Muntaner...

Surrounded by numerous well-known retailers and located in an area with a lot of pedestrian and vehicular traffic.

Premises with a total of  $368 \text{ m}^2$ , distributed in a ground floor of  $160 \text{ m}^2$  and a basement of  $208 \text{ m}^2$ .

It is a commercial premises with very good visibility and very open plan.