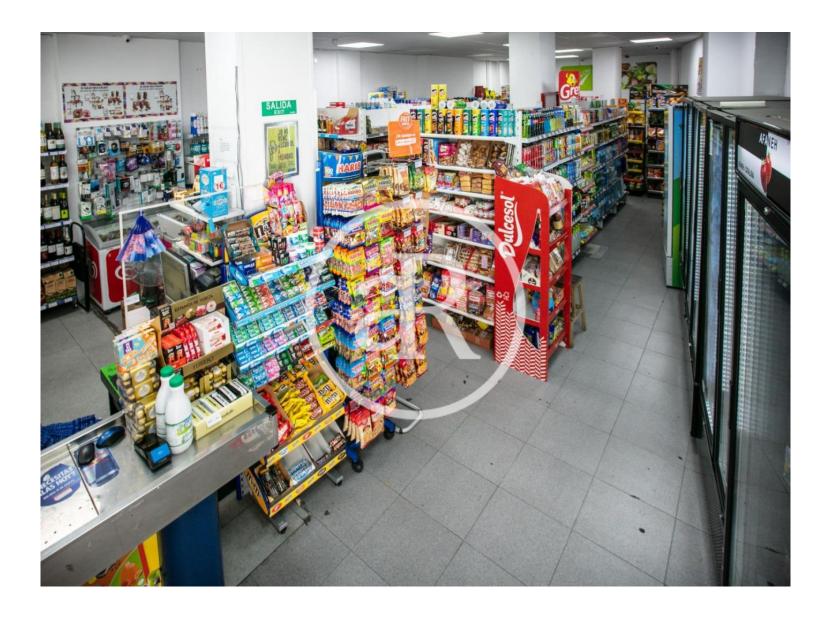

Premises with a total of  $368 \text{ m}^2$ , distributed in a ground floor of  $160 \text{ m}^2$  and a basement of  $208 \text{ m}^2$ .

It is a commercial premises with very good visibility and very open plan.