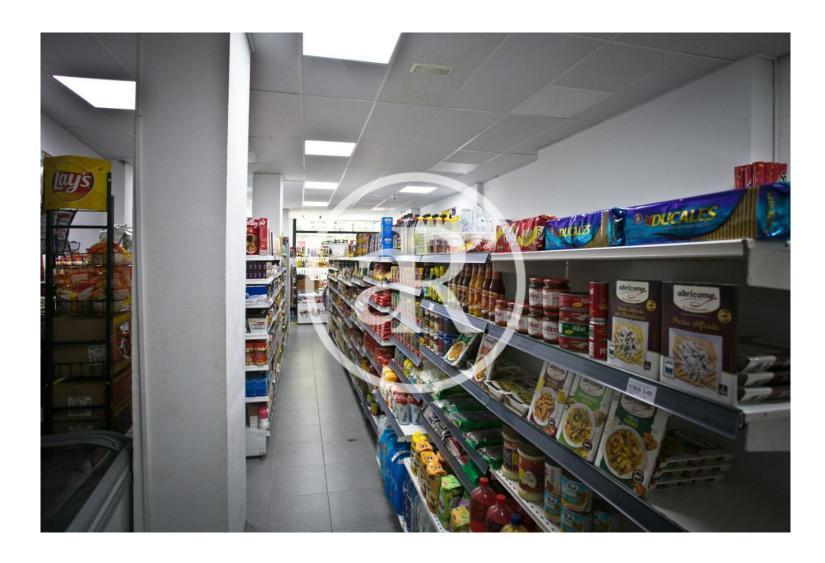

Premises with a total of  $368 \text{ m}^2$ , distributed in a ground floor of  $160 \text{ m}^2$  and a basement of  $208 \text{ m}^2$ .

It is a commercial premises with very good visibility and very open plan.