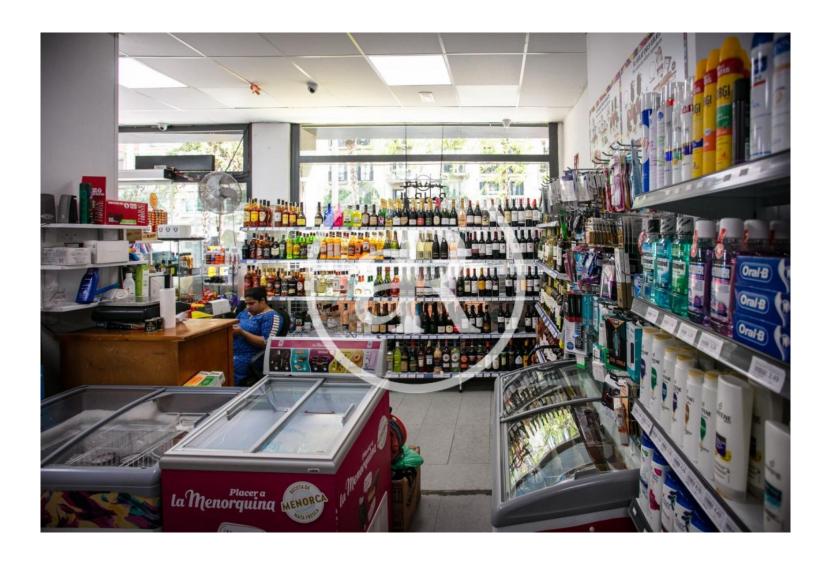

Premises with a total of  $368 \text{ m}^2$ , distributed in a ground floor of  $160 \text{ m}^2$  and a basement of  $208 \text{ m}^2$ .

It is a commercial premises with very good visibility and very open plan.

#### PROPERTY DESCRIPTION

| CURRENT TENANT | NO TENANT              |
|----------------|------------------------|
| STORE          | SURFACE m <sup>2</sup> |
| Ground floor   | $160 \text{ m}^2$      |
| Basement       | $208 \text{ m}^2$      |
| TOTAL          | $368 \text{ m}^2$      |