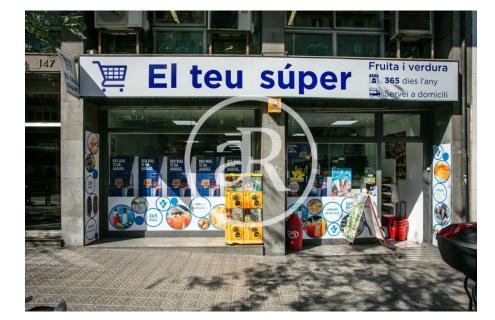

#### ZONE DESCRIPTION

Commercial premises located in General Mitre street, surrounded by very busy streets of the city of Barcelona; such as Balmes, Muntaner...

Surrounded by numerous well-known retailers and located in an area with a lot of pedestrian and vehicular traffic.

Premises with a total of  $368 \text{ m}^2$ , distributed in a ground floor of  $160 \text{ m}^2$  and a basement of  $208 \text{ m}^2$ .

It is a commercial premises with very good visibility and very open plan.