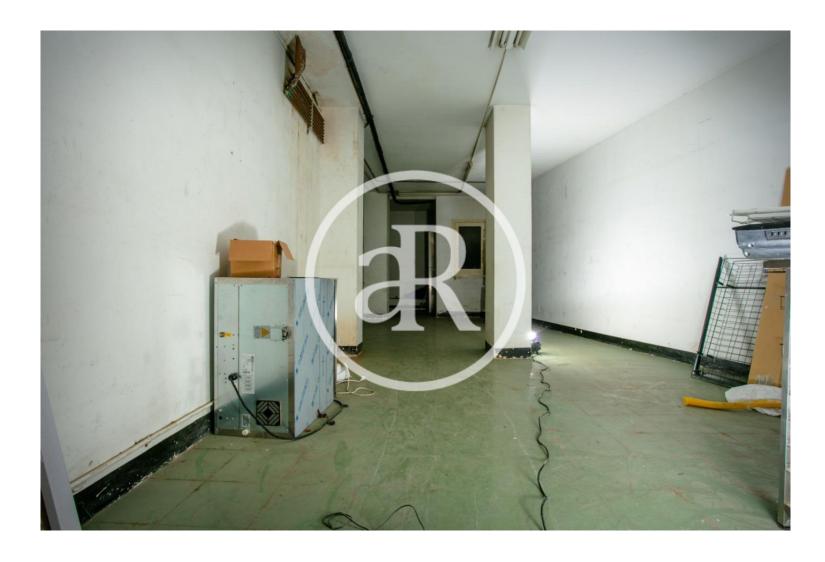

Premises with a total of  $368 \text{ m}^2$ , distributed in a ground floor of  $160 \text{ m}^2$  and a basement of  $208 \text{ m}^2$ .

It is a commercial premises with very good visibility and very open plan.

#### PROPERTY DESCRIPTION

| CURRENT TENANT | NO TENANT              |
|----------------|------------------------|
| STORE          | SURFACE m <sup>2</sup> |
| Ground floor   | $160 \text{ m}^2$      |
| Basement       | $208 \text{ m}^2$      |
| TOTAL          | $368 \text{ m}^2$      |