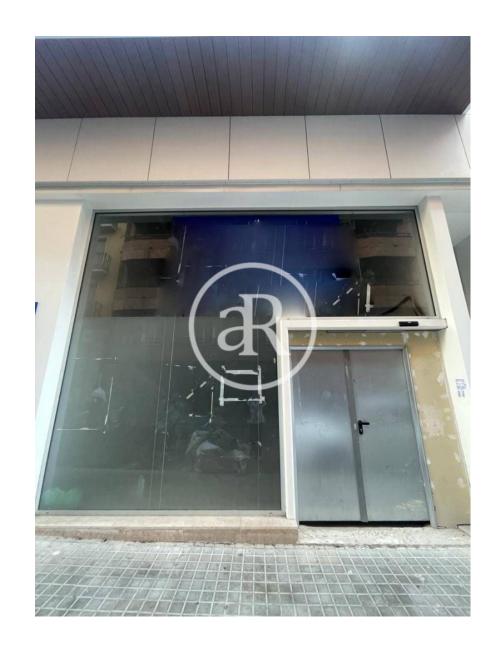

### **ZONE DESCRIPTION**

187,45 sqm retail space in Sant Gervasi - Galvany and Barcelona.

### **PROPERTY DESCRIPTION**

| CURRENT TENANT | NO TENANT              |
|----------------|------------------------|
| STORE          | SURFACE m <sup>2</sup> |
| Ground floor   | 54 m <sup>2</sup>      |
| Other surfaces | $133 \text{ m}^2$      |
| TOTAL          | 187 m <sup>2</sup>     |