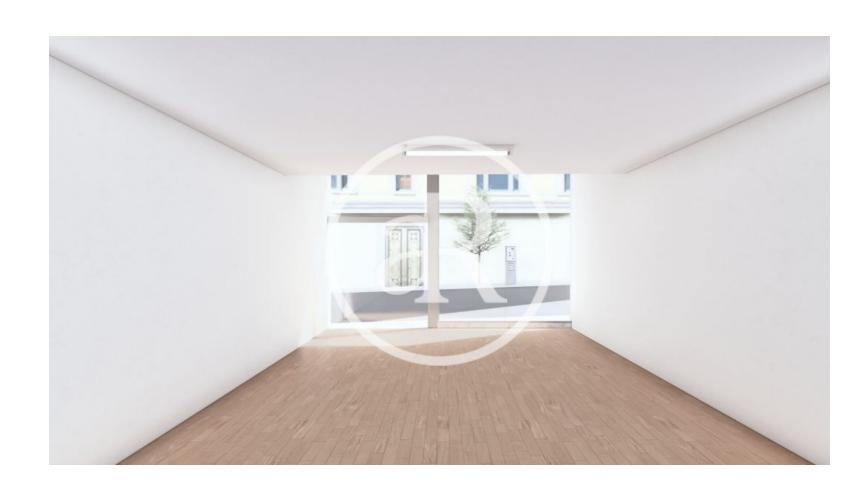

### **ZONE DESCRIPTION**

187,45 sqm retail space in Sant Gervasi - Galvany and Barcelona.

### **PROPERTY DESCRIPTION**

| CURRENT TENANT | NO TENANT              |
|----------------|------------------------|
| STORE          | SURFACE m <sup>2</sup> |
| Ground floor   | 54 m <sup>2</sup>      |
| Other surfaces | $133 \text{ m}^2$      |
| TOTAL          | 187 m <sup>2</sup>     |