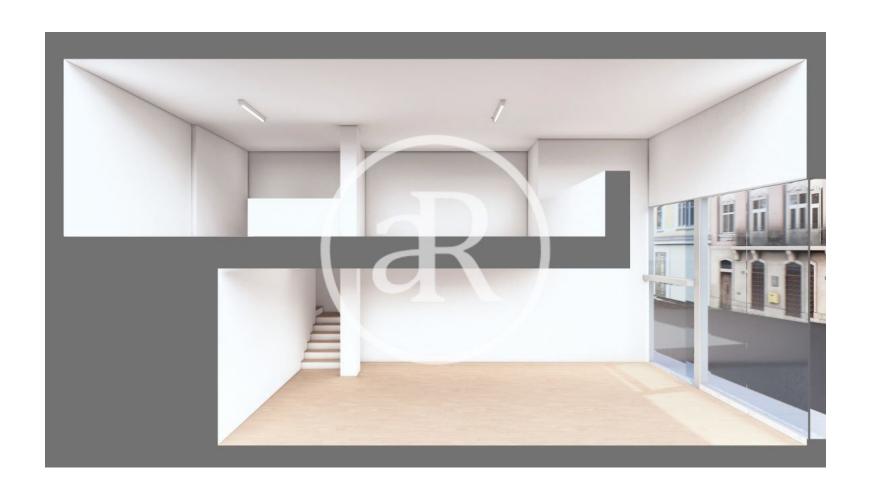

### **ZONE DESCRIPTION**

187,45 sqm retail space in Sant Gervasi - Galvany and Barcelona.

### **PROPERTY DESCRIPTION**

| CURRENT TENANT | NO TENANT              |
|----------------|------------------------|
| STORE          | SURFACE m <sup>2</sup> |
| Ground floor   | 54 m <sup>2</sup>      |
| Other surfaces | $133 \text{ m}^2$      |
| TOTAL          | 187 m <sup>2</sup>     |