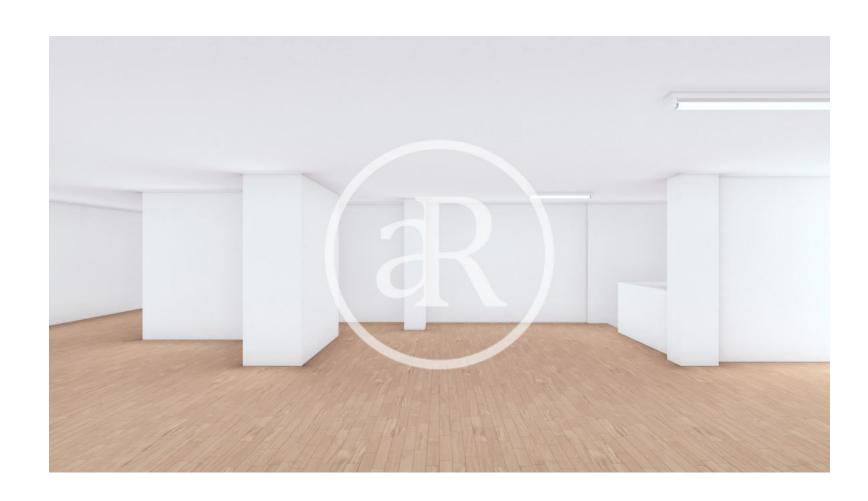

### **ZONE DESCRIPTION**

187,45 sqm retail space in Sant Gervasi - Galvany and Barcelona.

### **PROPERTY DESCRIPTION**

| CURRENT TENANT | NO TENANT              |
|----------------|------------------------|
| STORE          | SURFACE m <sup>2</sup> |
| Ground floor   | 54 m <sup>2</sup>      |
| Other surfaces | $133 \text{ m}^2$      |
| TOTAL          | 187 m <sup>2</sup>     |