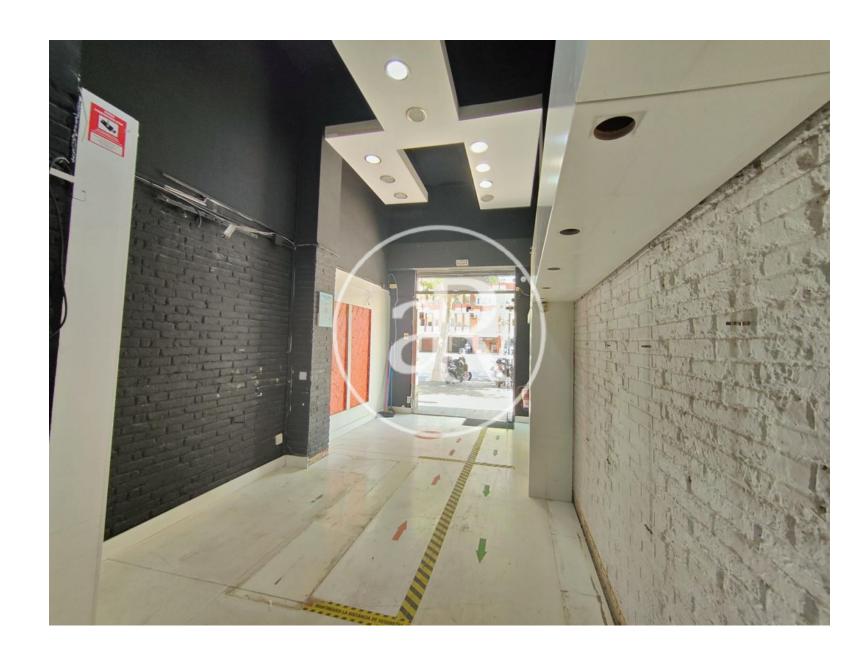

### **ZONE DESCRIPTION**

Commercial premises at street level, with a total of 80 sqm, distributed in a ground floor.

The premises are located in the district of Sant Antoni, a few meters away from Plaza España, where we find the Arenas shopping center, an area with a lot of pedestrian and vehicular traffic, as it is one of the most touristic areas of Barcelona. Very close to the premises, we also find the Fira Inrternacionalo of Barcelona and Montjuic.

### **PROPERTY DESCRIPTION**

| CURRENT TENANT | NO TENANT              |
|----------------|------------------------|
| STORE          | SURFACE m <sup>2</sup> |
| Ground floor   | $70 \text{ m}^2$       |
| TOTAL          | $70 \text{ m}^2$       |