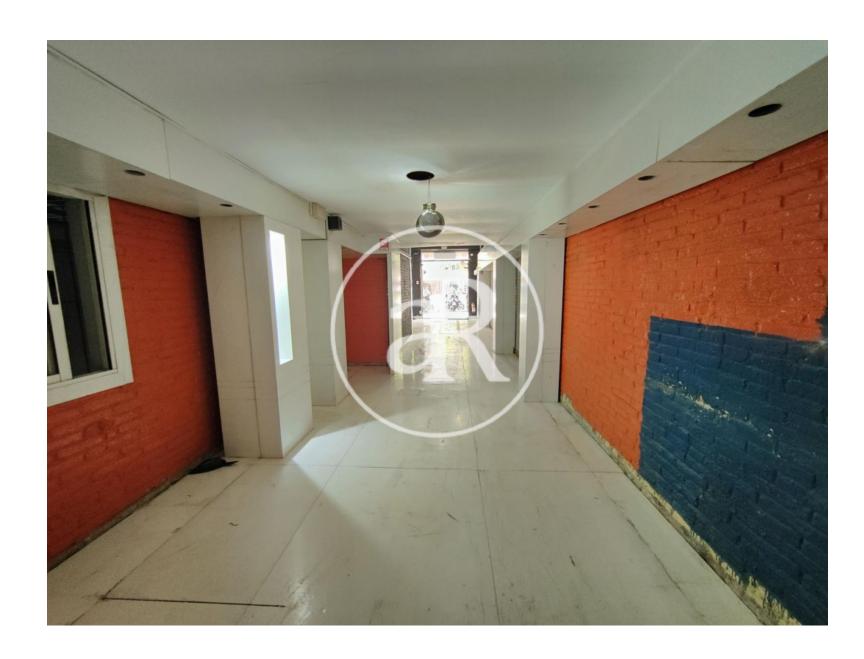

### **ZONE DESCRIPTION**

Commercial premises at street level, with a total of 80 sqm, distributed in a ground floor.

The premises are located in the district of Sant Antoni, a few meters away from Plaza España, where we find the Arenas shopping center, an area with a lot of pedestrian and vehicular traffic, as it is one of the most touristic areas of Barcelona. Very close to the premises, we also find the Fira Inrternacionalo of Barcelona and Montjuic.

### **PROPERTY DESCRIPTION**

| CURRENT TENANT | NO TENANT              |
|----------------|------------------------|
| STORE          | SURFACE m <sup>2</sup> |
| Ground floor   | $70 \text{ m}^2$       |
| TOTAL          | $70 \text{ m}^2$       |