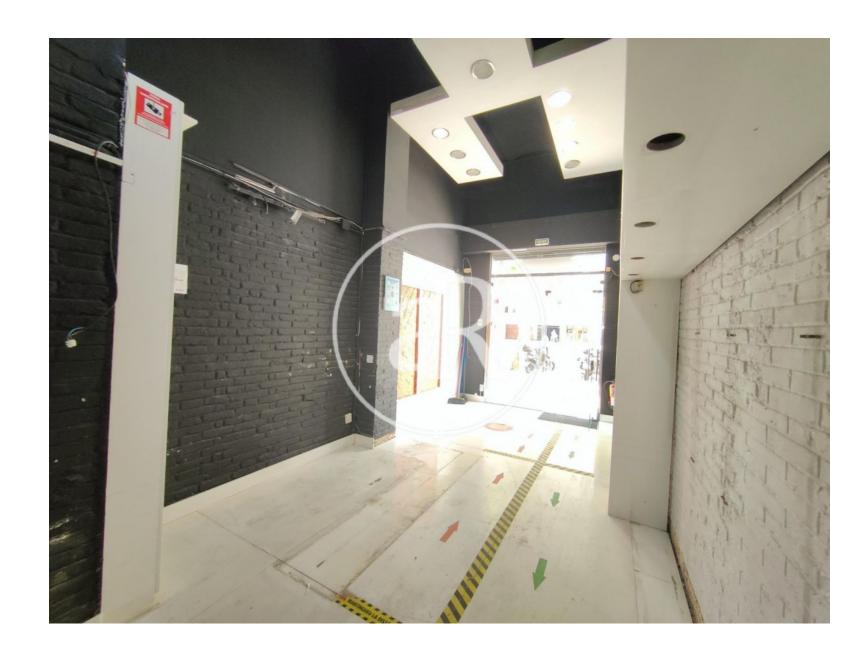

### **ZONE DESCRIPTION**

Commercial premises at street level, with a total of 80 sqm, distributed in a ground floor.

The premises are located in the district of Sant Antoni, a few meters away from Plaza España, where we find the Arenas shopping center, an area with a lot of pedestrian and vehicular traffic, as it is one of the most touristic areas of Barcelona. Very close to the premises, we also find the Fira Inrternacionalo of Barcelona and Montjuic.

### **PROPERTY DESCRIPTION**

| CURRENT TENANT | NO TENANT              |
|----------------|------------------------|
| STORE          | SURFACE m <sup>2</sup> |
| Ground floor   | $70 \text{ m}^2$       |
| TOTAL          | $70 \text{ m}^2$       |