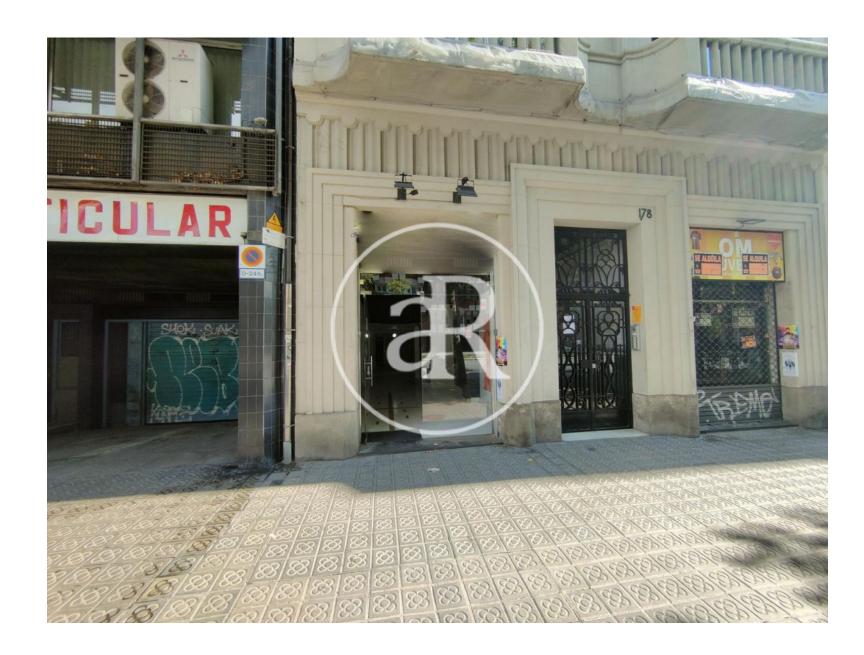

### **ZONE DESCRIPTION**

Commercial premises at street level, with a total of 80 sqm, distributed in a ground floor.

The premises are located in the district of Sant Antoni, a few meters away from Plaza España, where we find the Arenas shopping center, an area with a lot of pedestrian and vehicular traffic, as it is one of the most touristic areas of Barcelona. Very close to the premises, we also find the Fira Inrternacionalo of Barcelona and Montjuic.

### **PROPERTY DESCRIPTION**

| CURRENT TENANT | NO TENANT              |
|----------------|------------------------|
| STORE          | SURFACE m <sup>2</sup> |
| Ground floor   | $70 \text{ m}^2$       |
| TOTAL          | $70 \text{ m}^2$       |