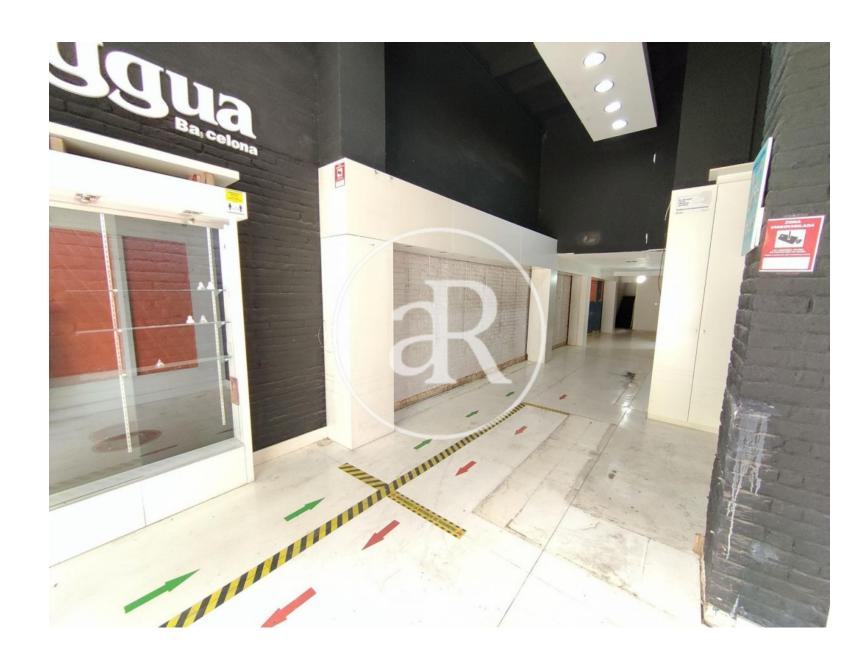

### **ZONE DESCRIPTION**

Commercial premises at street level, with a total of 80 sqm, distributed in a ground floor.

The premises are located in the district of Sant Antoni, a few meters away from Plaza España, where we find the Arenas shopping center, an area with a lot of pedestrian and vehicular traffic, as it is one of the most touristic areas of Barcelona. Very close to the premises, we also find the Fira Inrternacionalo of Barcelona and Montjuic.

### **PROPERTY DESCRIPTION**

| CURRENT TENANT | NO TENANT              |
|----------------|------------------------|
| STORE          | SURFACE m <sup>2</sup> |
| Ground floor   | $70 \text{ m}^2$       |
| TOTAL          | $70 \text{ m}^2$       |