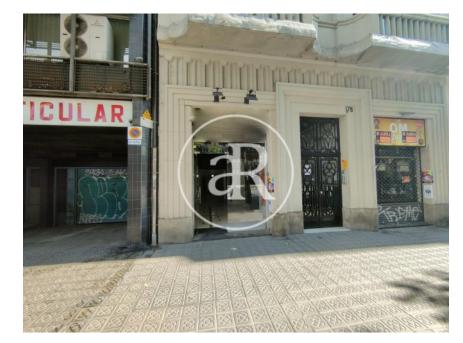

### **ZONE DESCRIPTION**

Commercial premises at street level, with a total of 80 sqm, distributed in a ground floor.

The premises are located in the district of Sant Antoni, a few meters away from Plaza España, where we find the Arenas shopping center, an area with a lot of pedestrian and vehicular traffic, as it is one of the most touristic areas of Barcelona. Very close to the premises, we also find the Fira Inrternacionalo of Barcelona and Montjuic.

### **PROPERTY DESCRIPTION**

| CURRENT TENANT | NO TENANT              |
|----------------|------------------------|
| STORE          | SURFACE m <sup>2</sup> |
| Ground floor   | $70 \text{ m}^2$       |
| TOTAL          | $70 \text{ m}^2$       |