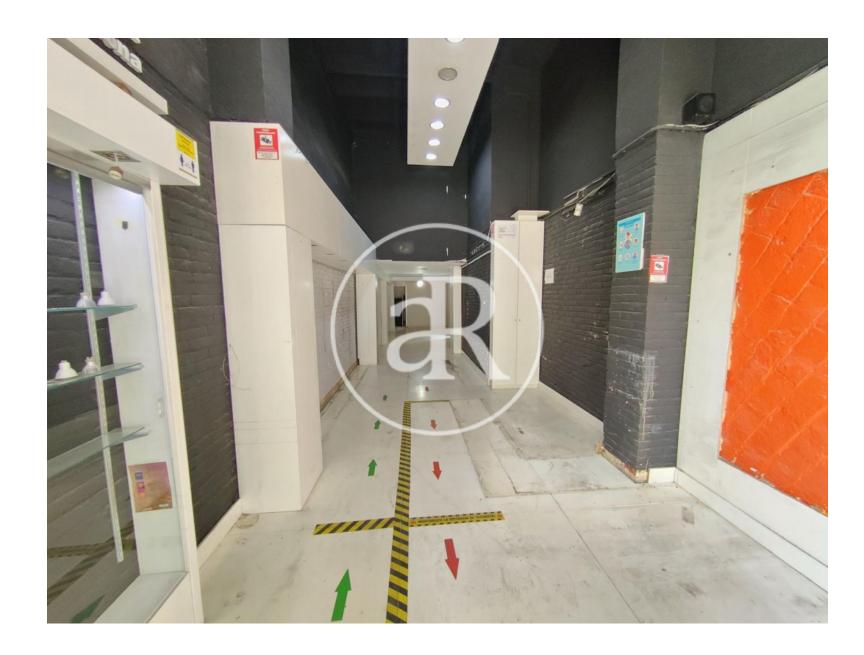

### **ZONE DESCRIPTION**

Commercial premises at street level, with a total of 80 sqm, distributed in a ground floor.

The premises are located in the district of Sant Antoni, a few meters away from Plaza España, where we find the Arenas shopping center, an area with a lot of pedestrian and vehicular traffic, as it is one of the most touristic areas of Barcelona. Very close to the premises, we also find the Fira Inrternacionalo of Barcelona and Montjuic.

### **PROPERTY DESCRIPTION**

| CURRENT TENANT | NO TENANT              |
|----------------|------------------------|
| STORE          | SURFACE m <sup>2</sup> |
| Ground floor   | $70 \text{ m}^2$       |
| TOTAL          | $70 \text{ m}^2$       |