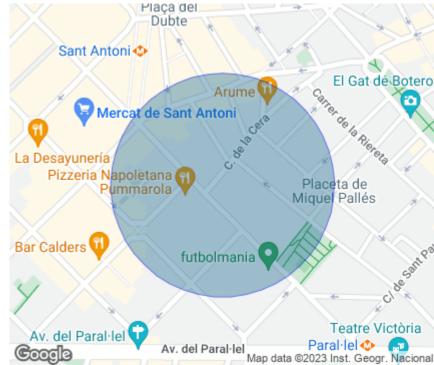

### **ZONE DESCRIPTION**

Commercial premises at street level, with a total of 80 sqm, distributed in a ground floor.

The premises are located in the district of Sant Antoni, a few meters away from Plaza España, where we find the Arenas shopping center, an area with a lot of pedestrian and vehicular traffic, as it is one of the most touristic areas of Barcelona. Very close to the premises, we also find the Fira Inrternacionalo of Barcelona and Montjuic.

The location has a very good communication by public transport:

Subway: L1, L3, L8. Train: R1, R4, RG1, S3 Bus: 46, CJ, D20, D40, H12

If you are looking for a local with good location and good communication, do not hesitate and contact us for more information!