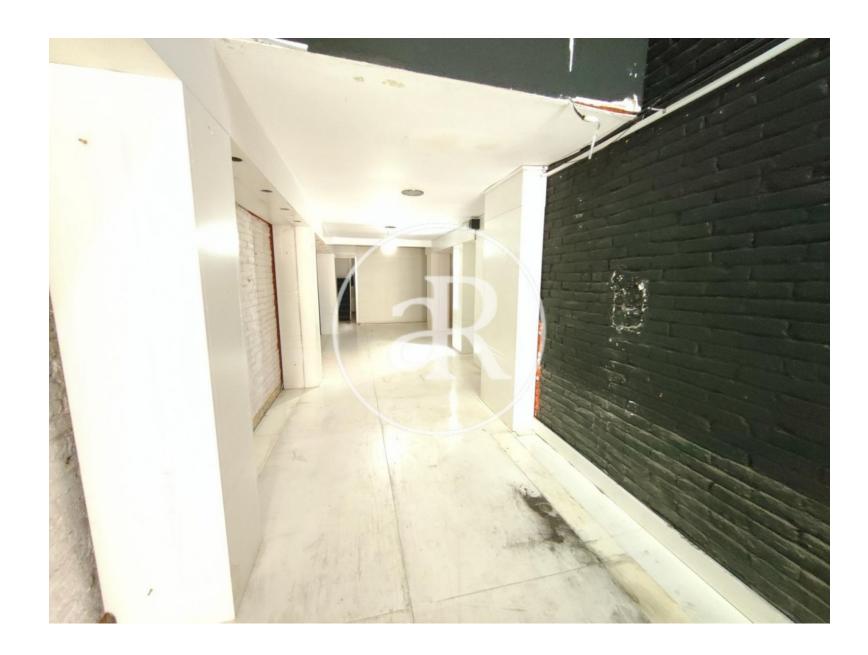

### **ZONE DESCRIPTION**

Commercial premises at street level, with a total of 80 sqm, distributed in a ground floor.

The premises are located in the district of Sant Antoni, a few meters away from Plaza España, where we find the Arenas shopping center, an area with a lot of pedestrian and vehicular traffic, as it is one of the most touristic areas of Barcelona. Very close to the premises, we also find the Fira Inrternacionalo of Barcelona and Montjuic.

### **PROPERTY DESCRIPTION**

| CURRENT TENANT | NO TENANT              |
|----------------|------------------------|
| STORE          | SURFACE m <sup>2</sup> |
| Ground floor   | $70 \text{ m}^2$       |
| TOTAL          | $70 \text{ m}^2$       |