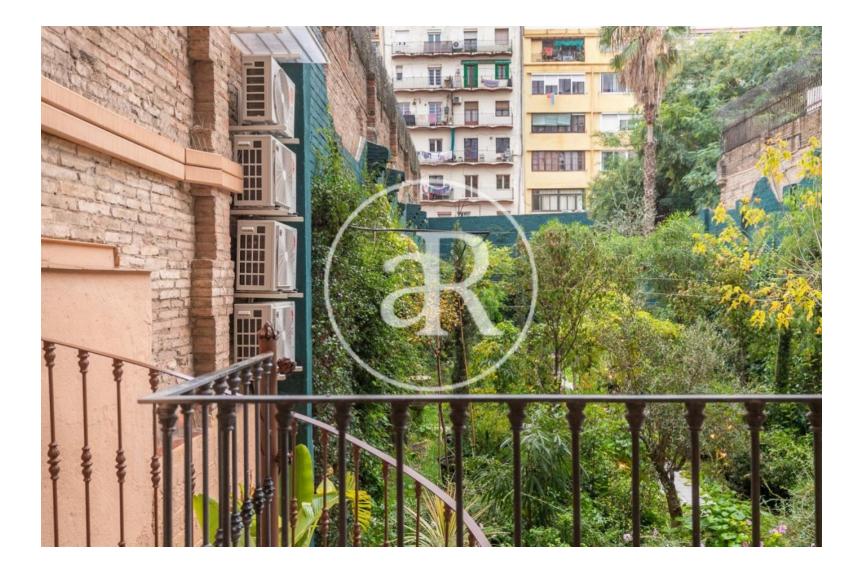

#### **ZONE DESCRIPTION**

Magnificent opportunity, retail space located in the neighborhood very close to Plaza España and Avenida Paral lel.

It is a local street, with a total of  $650 \text{ m}^2$ , distributed on a ground floor of  $115.44 \text{ m}^2$ , a basement floor of  $234.56 \text{ m}^2$  and a garden of  $300 \text{ m}^2$ .

The property is located very close to the neighborhood of Sant Antoni, very busy area of the city of Barcelona.

In addition, it is very well connected by public transport.

Metro: L2 Train: R1, R4, R7, S1 Bus: 19, 201, 6, 7, D50, H12