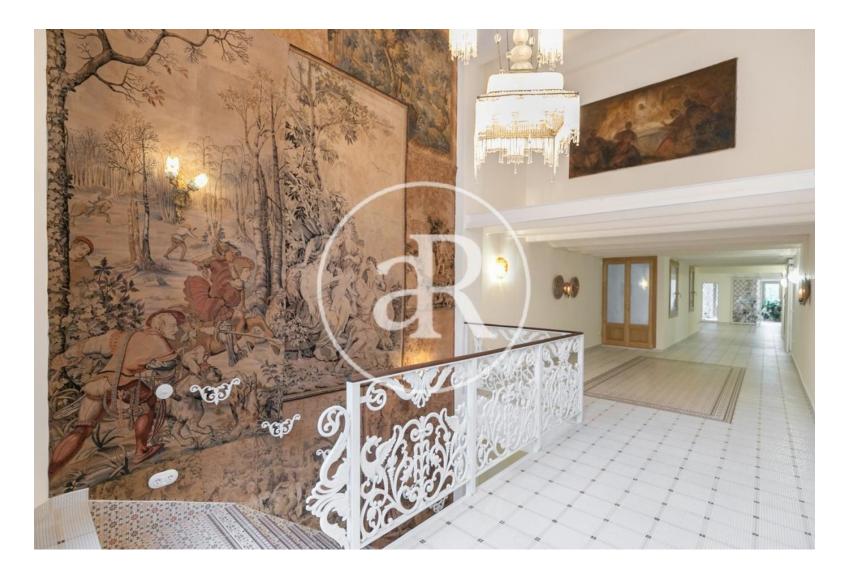

#### **ZONE DESCRIPTION**

Magnificent opportunity, retail space located in the neighborhood very close to Plaza España and Avenida Paral lel.

It is a local street, with a total of  $650 \text{ m}^2$ , distributed on a ground floor of  $115.44 \text{ m}^2$ , a basement floor of  $234.56 \text{ m}^2$  and a garden of  $300 \text{ m}^2$ .

#### PROPERTY DESCRIPTION

| CURRENT TENANT | NO TENANT              |
|----------------|------------------------|
| STORE          | SURFACE m <sup>2</sup> |
| Ground floor   | 115 m <sup>2</sup>     |
| Basement       | 234 m <sup>2</sup>     |
| Other surfaces | 300 m <sup>2</sup>     |
| TOTAL          | 649 m <sup>2</sup>     |