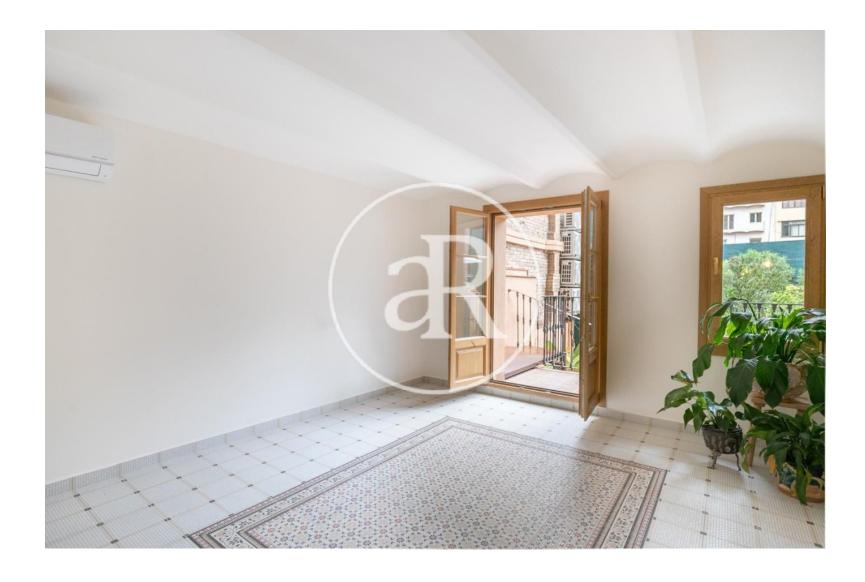

#### **ZONE DESCRIPTION**

Magnificent opportunity, retail space located in the neighborhood very close to Plaza España and Avenida Paral lel.

It is a local street, with a total of  $650 \text{ m}^2$ , distributed on a ground floor of  $115.44 \text{ m}^2$ , a basement floor of  $234.56 \text{ m}^2$  and a garden of  $300 \text{ m}^2$ .

#### PROPERTY DESCRIPTION

| CURRENT TENANT | NO TENANT              |
|----------------|------------------------|
| STORE          | SURFACE m <sup>2</sup> |
| Ground floor   | 115 m <sup>2</sup>     |
| Basement       | 234 m <sup>2</sup>     |
| Other surfaces | 300 m <sup>2</sup>     |
| TOTAL          | 649 m <sup>2</sup>     |