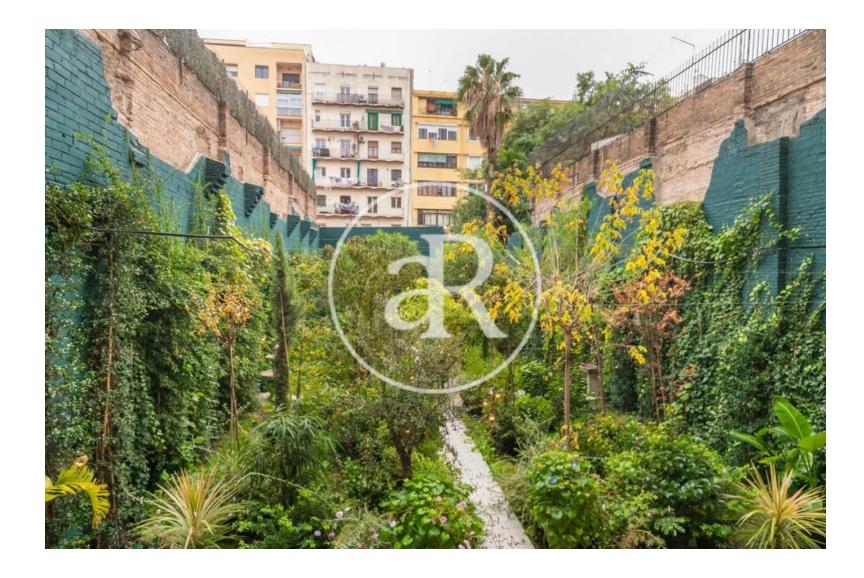

#### **ZONE DESCRIPTION**

Magnificent opportunity, retail space located in the neighborhood very close to Plaza España and Avenida Paral lel.

It is a local street, with a total of  $650 \text{ m}^2$ , distributed on a ground floor of  $115.44 \text{ m}^2$ , a basement floor of  $234.56 \text{ m}^2$  and a garden of  $300 \text{ m}^2$ .

#### PROPERTY DESCRIPTION

| CURRENT TENANT | NO TENANT              |
|----------------|------------------------|
| STORE          | SURFACE m <sup>2</sup> |
| Ground floor   | 115 m <sup>2</sup>     |
| Basement       | 234 m <sup>2</sup>     |
| Other surfaces | 300 m <sup>2</sup>     |
| TOTAL          | 649 m <sup>2</sup>     |