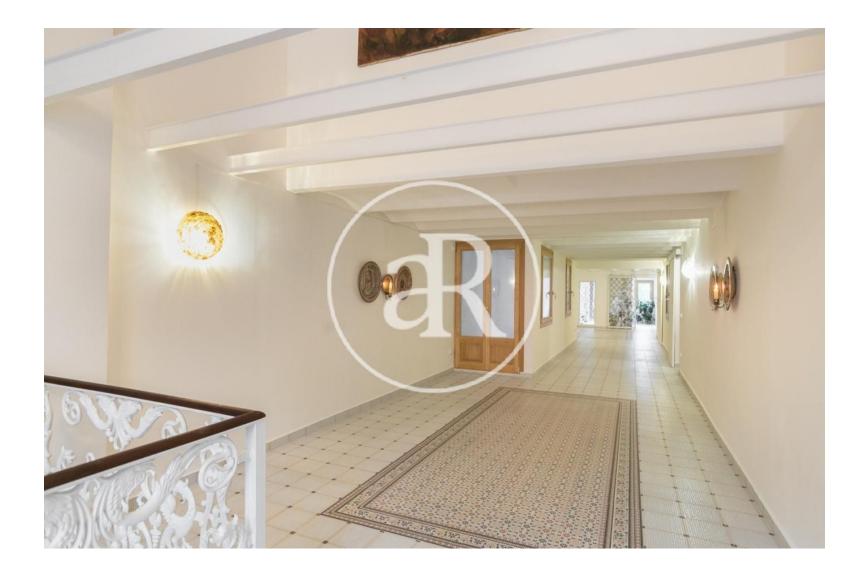

#### **ZONE DESCRIPTION**

Magnificent opportunity, retail space located in the neighborhood very close to Plaza España and Avenida Paral lel.

It is a local street, with a total of  $650 \text{ m}^2$ , distributed on a ground floor of  $115.44 \text{ m}^2$ , a basement floor of  $234.56 \text{ m}^2$  and a garden of  $300 \text{ m}^2$ .

#### PROPERTY DESCRIPTION

| CURRENT TENANT | NO TENANT              |
|----------------|------------------------|
| STORE          | SURFACE m <sup>2</sup> |
| Ground floor   | 115 m <sup>2</sup>     |
| Basement       | 234 m <sup>2</sup>     |
| Other surfaces | 300 m <sup>2</sup>     |
| TOTAL          | 649 m <sup>2</sup>     |