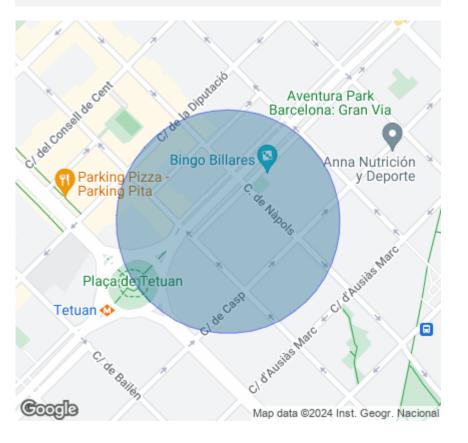

#### **ZONE DESCRIPTION**

Magnificent opportunity, retail space located in the neighborhood very close to Plaza España and Avenida Paral lel.

It is a local street, with a total of  $650 \text{ m}^2$ , distributed on a ground floor of  $115.44 \text{ m}^2$ , a basement floor of  $234.56 \text{ m}^2$  and a garden of  $300 \text{ m}^2$ .

The property is located very close to the neighborhood of Sant Antoni, very busy area of the city of Barcelona.

In addition, it is very well connected by public transport.

Metro: L2 Train: R1, R4, R7, S1 Bus: 19, 201, 6, 7, D50, H12