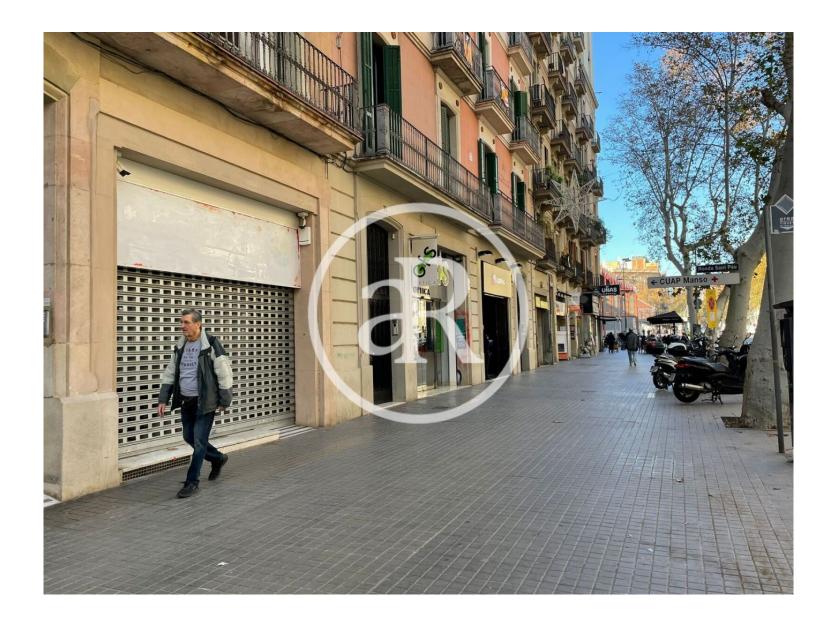

#### ZONE DESCRIPTION

Premises located in Ronda Sant Pau, one of the main commercial axes of the city of Barcelona. Surrounded by numerous well-known retailers and located in an area with a lot of pedestrian and vehicular traffic. It is located a few metres away from the Sant Antoni Market.

Very open plan premises with a total of 476 sq m, distributed over a ground floor of 255 sq m and a basement of 221 sq m. Frontage of 5,60 m.l.

Location with easy access to public transport.

Metro: L1, L2, L3. Train: R1, R4, S3.