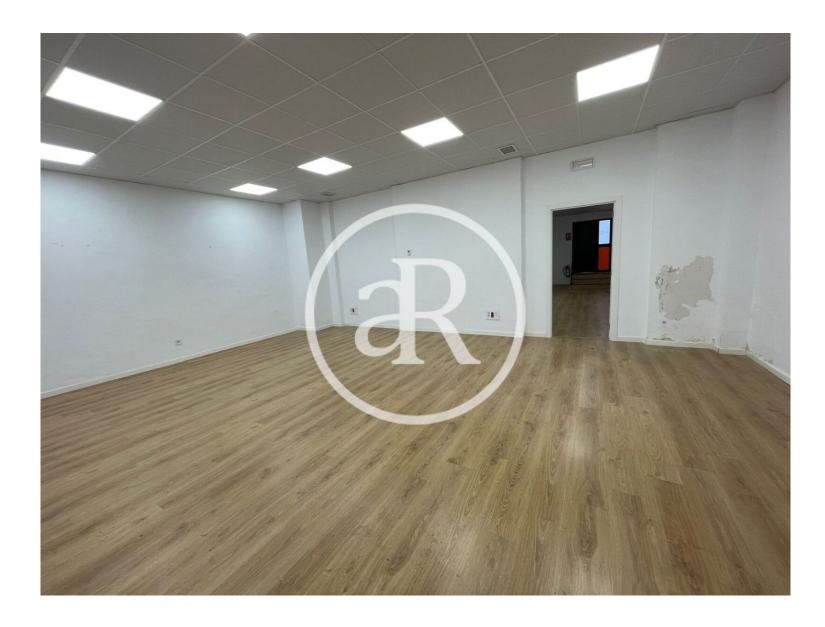

Very open plan premises with a total of 476 sq m, distributed over a ground floor of 255 sq m and a basement of 221 sq m. Frontage of 5,60 m.l.

Location with easy access to public transport.

Metro: L1, L2, L3. Train: R1, R4, S3.

#### PROPERTY DESCRIPTION

| CURRENT TENANT | NO TENANT              |
|----------------|------------------------|
| STORE          | SURFACE m <sup>2</sup> |
| Ground floor   | $255 \text{ m}^2$      |
| Basement       | $221 \text{ m}^2$      |
| TOTAL          | $476 \text{ m}^2$      |