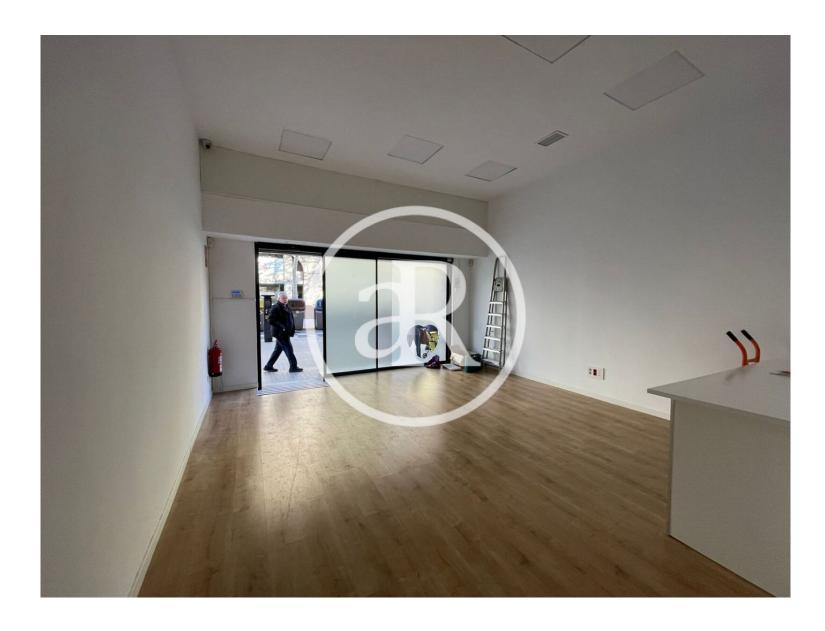

Very open plan premises with a total of 476 sq m, distributed over a ground floor of 255 sq m and a basement of 221 sq m. Frontage of 5,60 m.l.

Location with easy access to public transport.

Metro: L1, L2, L3. Train: R1, R4, S3.

#### PROPERTY DESCRIPTION

| CURRENT TENANT | NO TENANT              |
|----------------|------------------------|
| STORE          | SURFACE m <sup>2</sup> |
| Ground floor   | $255 \text{ m}^2$      |
| Basement       | $221 \text{ m}^2$      |
| TOTAL          | $476 \text{ m}^2$      |