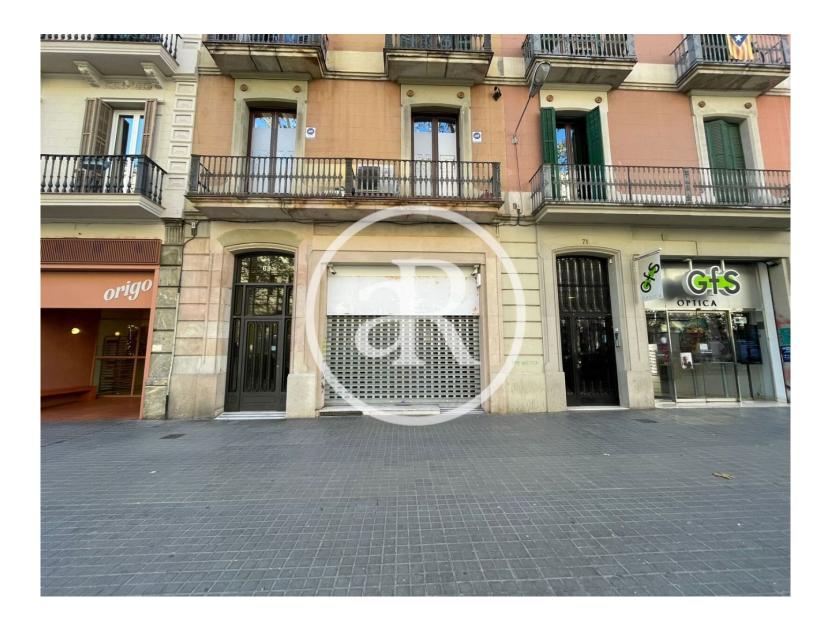

#### ZONE DESCRIPTION

Premises located in Ronda Sant Pau, one of the main commercial axes of the city of Barcelona. Surrounded by numerous well-known retailers and located in an area with a lot of pedestrian and vehicular traffic. It is located a few metres away from the Sant Antoni Market.

Very open plan premises with a total of 476 sq m, distributed over a ground floor of 255 sq m and a basement of 221 sq m. Frontage of 5,60 m.l.

Location with easy access to public transport.

Metro: L1, L2, L3. Train: R1, R4, S3.