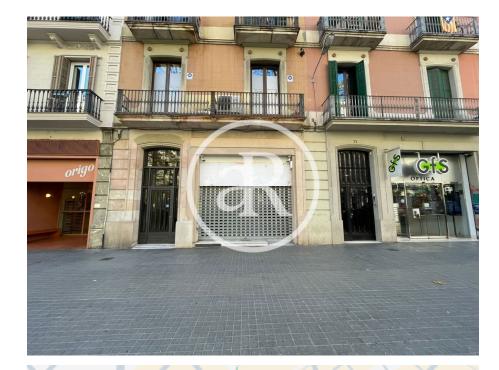

#### ZONE DESCRIPTION

Premises located in Ronda Sant Pau, one of the main commercial axes of the city of Barcelona. Surrounded by numerous well-known retailers and located in an area with a lot of pedestrian and vehicular traffic. It is located a few metres away from the Sant Antoni Market.

Very open plan premises with a total of 476 sq m, distributed over a ground floor of 255 sq m and a basement of 221 sq m. Frontage of 5,60 m.l.

Location with easy access to public transport.

Metro: L1, L2, L3. Train: R1, R4, S3.