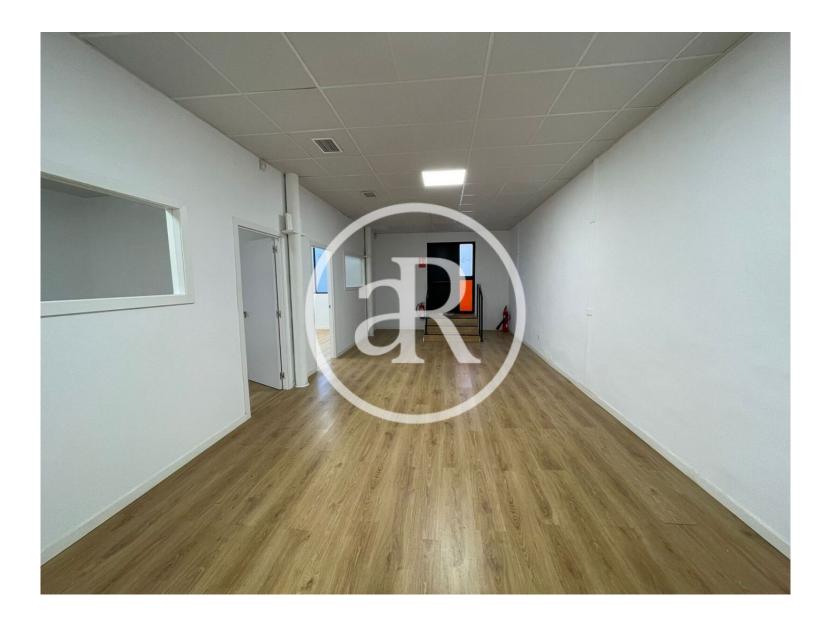

Very open plan premises with a total of 476 sq m, distributed over a ground floor of 255 sq m and a basement of 221 sq m. Frontage of 5,60 m.l.

Location with easy access to public transport.

Metro: L1, L2, L3. Train: R1, R4, S3.

#### PROPERTY DESCRIPTION

| CURRENT TENANT | NO TENANT              |
|----------------|------------------------|
| STORE          | SURFACE m <sup>2</sup> |
| Ground floor   | $255 \text{ m}^2$      |
| Basement       | $221 \text{ m}^2$      |
| TOTAL          | $476 \text{ m}^2$      |