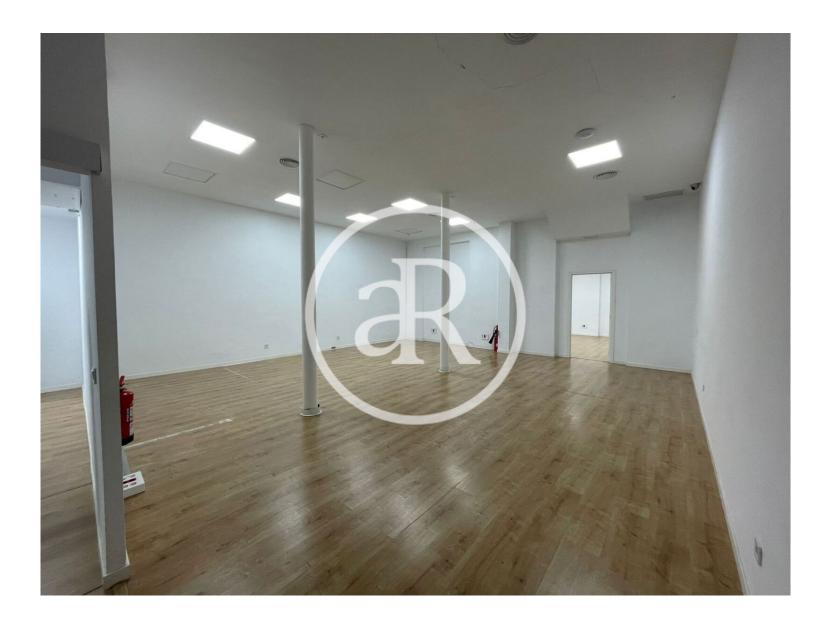

Very open plan premises with a total of 476 sq m, distributed over a ground floor of 255 sq m and a basement of 221 sq m. Frontage of 5,60 m.l.

Location with easy access to public transport.

Metro: L1, L2, L3. Train: R1, R4, S3.

#### PROPERTY DESCRIPTION

| CURRENT TENANT | NO TENANT              |
|----------------|------------------------|
| STORE          | SURFACE m <sup>2</sup> |
| Ground floor   | $255 \text{ m}^2$      |
| Basement       | $221 \text{ m}^2$      |
| TOTAL          | $476 \text{ m}^2$      |