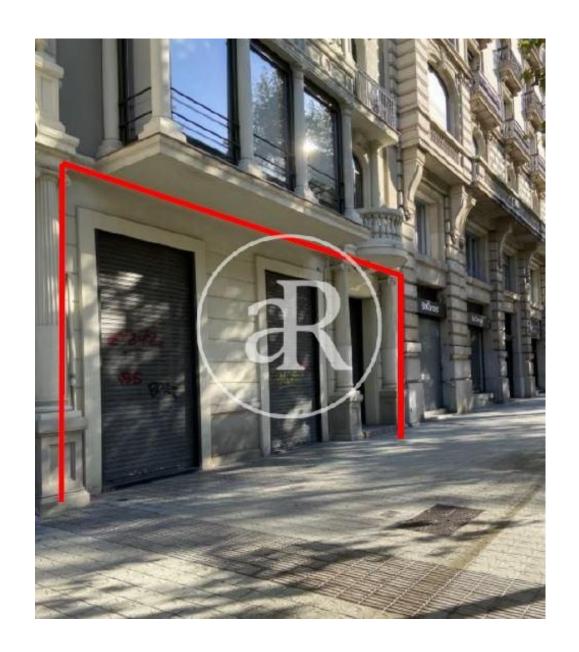

#### **ZONE DESCRIPTION**

Retail space on the ground floor with a total of 410  $\,\mathrm{m}^2$ , located at street level.

The premises are located in Sant Gervasi - Galvany, in one of the most active commercial and office areas in Barcelona, with high pedestrian and road traffic. Therefore, it is an ideal area to start any commercial activity, since it is one of the main hubs of the city.

### PROPERTY DESCRIPTION

| CURRENT TENANT | NO TENANT              |
|----------------|------------------------|
| STORE          | SURFACE m <sup>2</sup> |
| Ground floor   | 210 m <sup>2</sup>     |
| Basement       | 200 m <sup>2</sup>     |
| TOTAL          | 410 m <sup>2</sup>     |