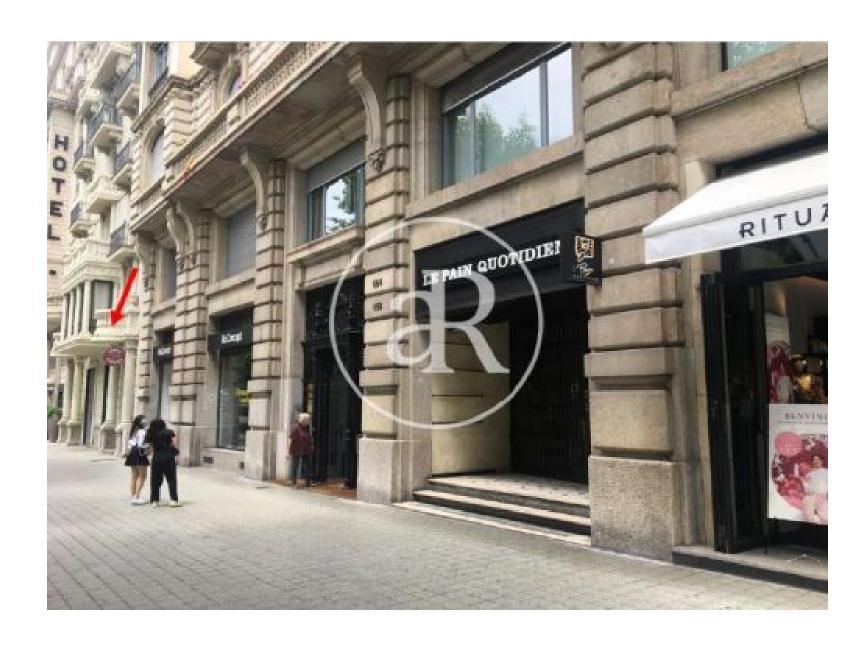

#### **ZONE DESCRIPTION**

Retail space on the ground floor with a total of 410  $\,\mathrm{m}^2$ , located at street level.

The premises are located in Sant Gervasi - Galvany, in one of the most active commercial and office areas in Barcelona, with high pedestrian and road traffic. Therefore, it is an ideal area to start any commercial activity, since it is one of the main hubs of the city.

The property is very well connected by public transport.

Subway: L4, L3, L5 Bus: 34, 47, H10, H8 Train: R2S, S2

If you are looking for a place with a good location, in an area with a lot of traffic, and well connected, do not hesitate and contact us for more information!