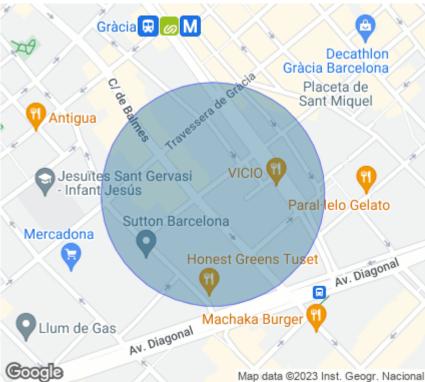

#### **ZONE DESCRIPTION**

Retail space on the ground floor with a total of 410  $\,\mathrm{m}^2$ , located at street level.

The premises are located in Sant Gervasi - Galvany, in one of the most active commercial and office areas in Barcelona, with high pedestrian and road traffic. Therefore, it is an ideal area to start any commercial activity, since it is one of the main hubs of the city.

The property is very well connected by public transport.

Subway: L4, L3, L5 Bus: 34, 47, H10, H8 Train: R2S, S2

If you are looking for a place with a good location, in an area with a lot of traffic, and well connected, do not hesitate and contact us for more information!