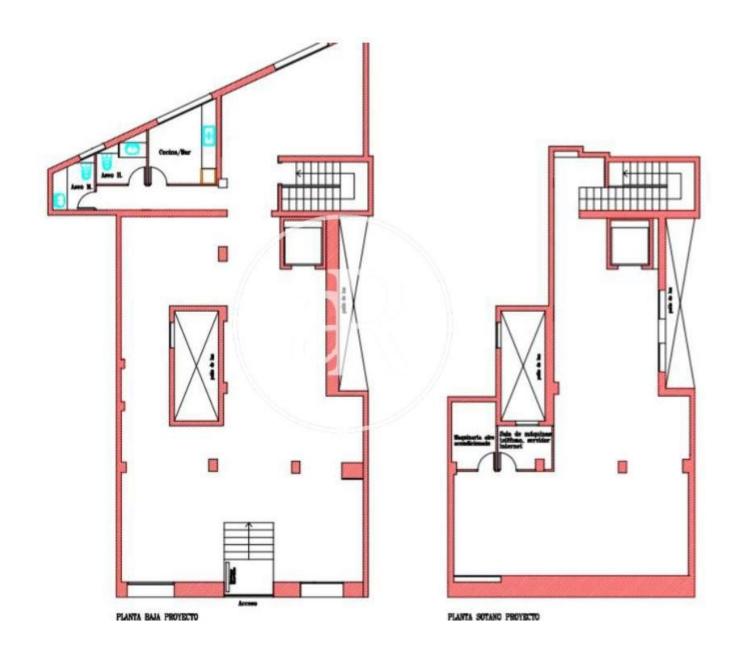

### PROPERTY DESCRIPTION

| CURRENT TENANT | NO TENANT              |
|----------------|------------------------|
| STORE          | SURFACE m <sup>2</sup> |
| Ground floor   | 210 m <sup>2</sup>     |
| Basement       | 200 m <sup>2</sup>     |
| TOTAL          | 410 m <sup>2</sup>     |