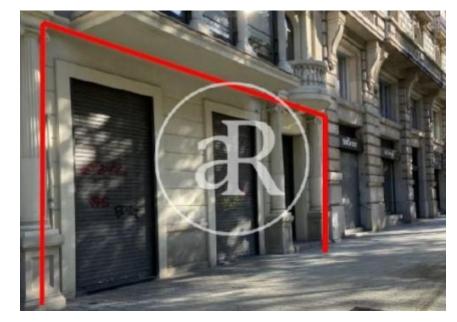

#### **ZONE DESCRIPTION**

Retail space on the ground floor with a total of 410  $\,\mathrm{m}^2$ , located at street level.

The premises are located in Sant Gervasi - Galvany, in one of the most active commercial and office areas in Barcelona, with high pedestrian and road traffic. Therefore, it is an ideal area to start any commercial activity, since it is one of the main hubs of the city.

### PROPERTY DESCRIPTION

| CURRENT TENANT | NO TENANT              |
|----------------|------------------------|
| STORE          | SURFACE m <sup>2</sup> |
| Ground floor   | 210 m <sup>2</sup>     |
| Basement       | 200 m <sup>2</sup>     |
| TOTAL          | 410 m <sup>2</sup>     |