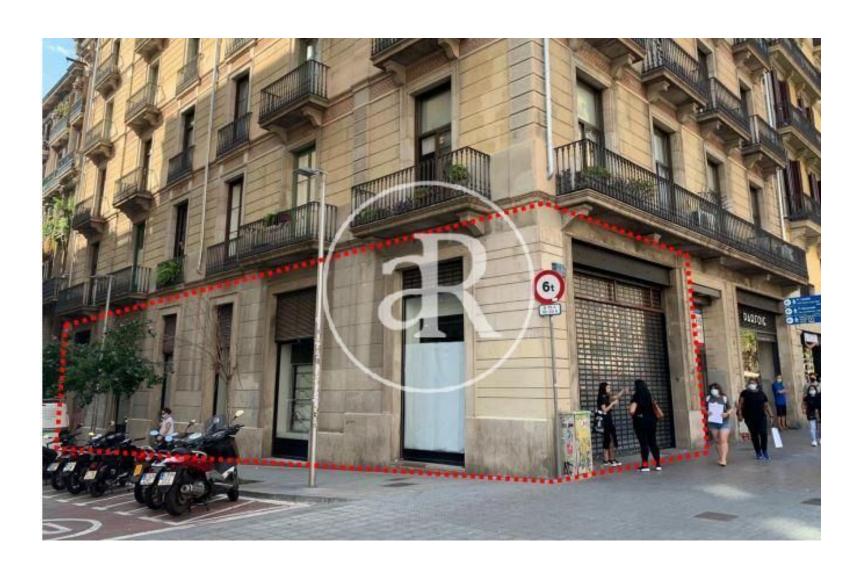

## **ZONE DESCRIPTION**

Retail space located in the commercial heart of the city of Barcelona, a few metres away from Plaza Cataluña, Gran Vía and Plaza Universitat.

It is a corner local, located at street level. It has a total of  $369,50m2 \text{ m}^2$ , distributed 209m2 on the ground floor and 160,50m2 in the basement.