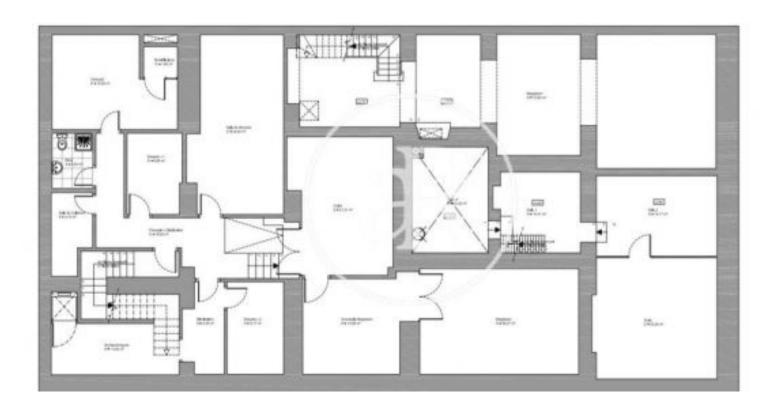

## **ZONE DESCRIPTION**

Retail space located in the commercial heart of the city of Barcelona, a few metres away from Plaza Cataluña, Gran Vía and Plaza Universitat.

It is a corner local, located at street level. It has a total of  $369,50m2 \text{ m}^2$ , distributed 209m2 on the ground floor and 160,50m2 in the basement.

## PROPERTY DESCRIPTION

| CURRENT TENANT | NO TENANT              |
|----------------|------------------------|
| STORE          | SURFACE m <sup>2</sup> |
| Ground floor   | 209 m <sup>2</sup>     |
| Basement       | 161 m <sup>2</sup>     |
| TOTAL          | $370 m^2$              |