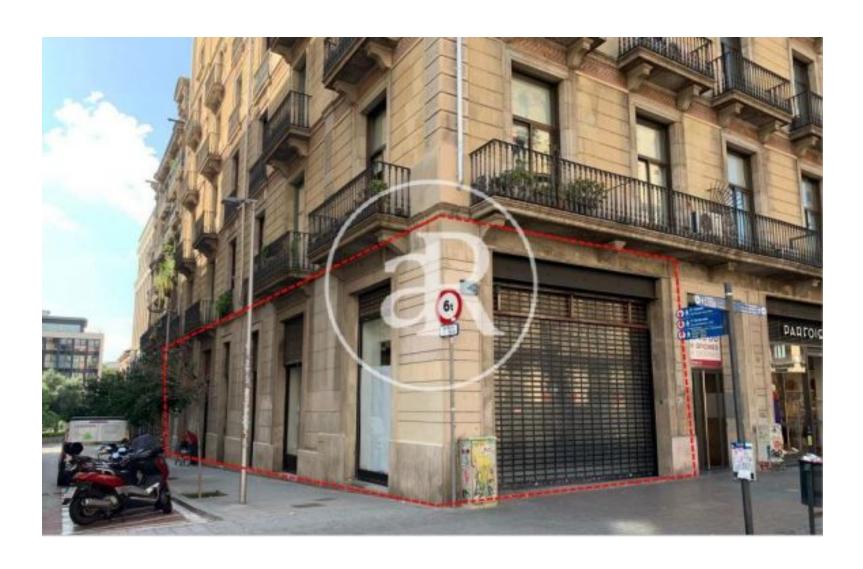

## **ZONE DESCRIPTION**

Retail space located in the commercial heart of the city of Barcelona, a few metres away from Plaza Cataluña, Gran Vía and Plaza Universitat.

It is a corner local, located at street level. It has a total of  $369,50m2 \text{ m}^2$ , distributed 209m2 on the ground floor and 160,50m2 in the basement.

The property is located in an area with a lot of pedestrian and car traffic all year round.

It is also very well connected by public transport.

Underground: L1, L2, L5

Train: R11, R4

Bus: 54, D10, H10, H8, L62