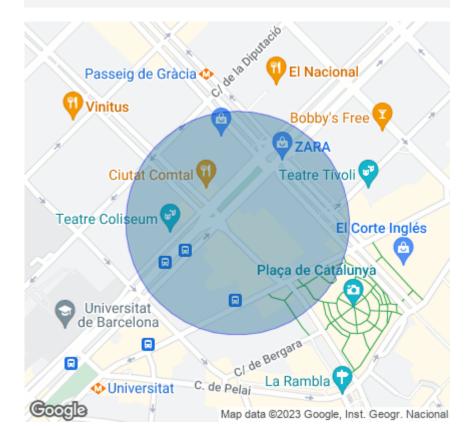

## **ZONE DESCRIPTION**

Retail space located in the commercial heart of the city of Barcelona, a few metres away from Plaza Cataluña, Gran Vía and Plaza Universitat.

It is a corner local, located at street level. It has a total of  $369,50m2 \text{ m}^2$ , distributed 209m2 on the ground floor and 160,50m2 in the basement.

The property is located in an area with a lot of pedestrian and car traffic all year round.

It is also very well connected by public transport.

Underground: L1, L2, L5

Train: R11, R4

Bus: 54, D10, H10, H8, L62