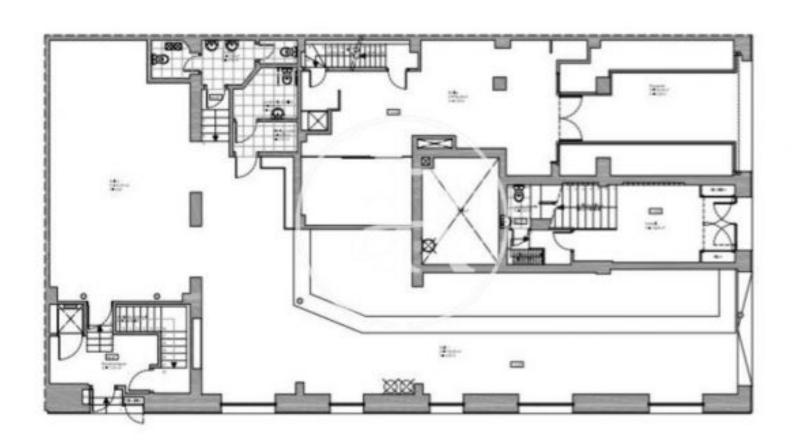

## **ZONE DESCRIPTION**

Retail space located in the commercial heart of the city of Barcelona, a few metres away from Plaza Cataluña, Gran Vía and Plaza Universitat.

It is a corner local, located at street level. It has a total of  $369,50m2 \text{ m}^2$ , distributed 209m2 on the ground floor and 160,50m2 in the basement.

## PROPERTY DESCRIPTION

| CURRENT TENANT | NO TENANT              |
|----------------|------------------------|
| STORE          | SURFACE m <sup>2</sup> |
| Ground floor   | 209 m <sup>2</sup>     |
| Basement       | 161 m <sup>2</sup>     |
| TOTAL          | $370 m^2$              |