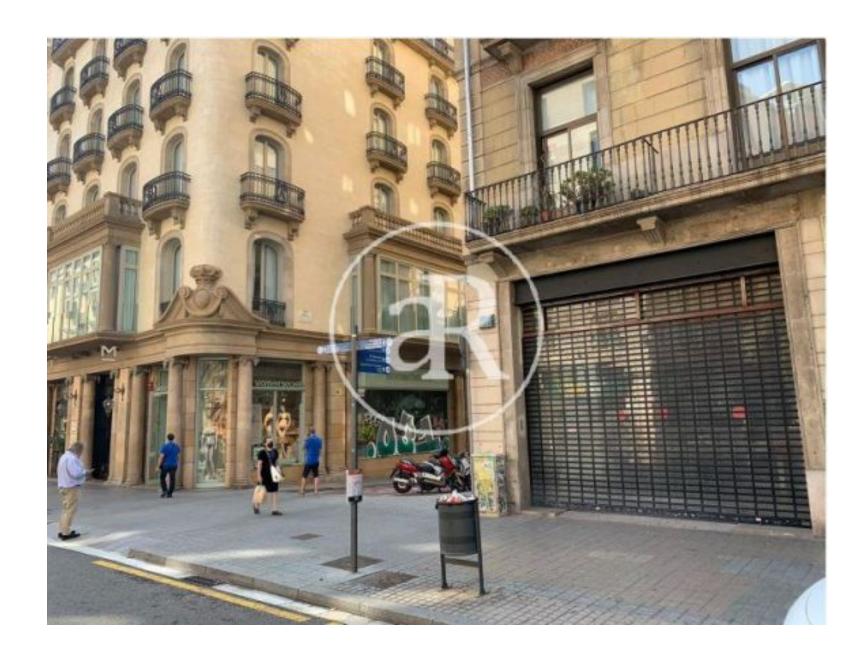

## **ZONE DESCRIPTION**

Retail space located in the commercial heart of the city of Barcelona, a few metres away from Plaza Cataluña, Gran Vía and Plaza Universitat.

It is a corner local, located at street level. It has a total of  $369,50m2 \text{ m}^2$ , distributed 209m2 on the ground floor and 160,50m2 in the basement.