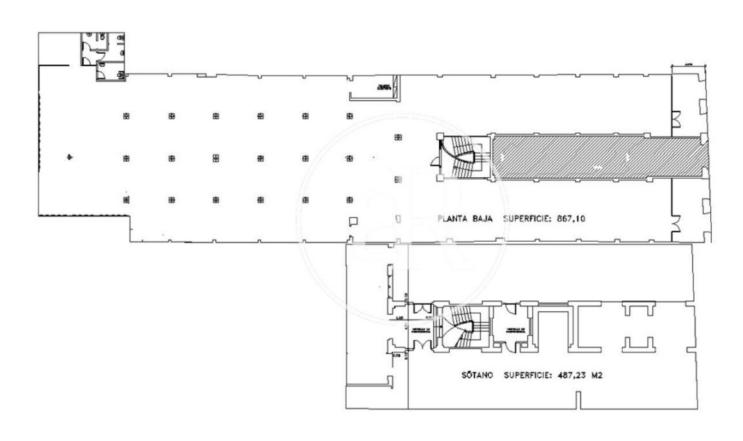

The property has a large frontage, with a total of  $1.354,33m^2$  distributed  $867,10m^2$  on ground floor and  $487,23m^2$  in basement.

It is also characterised by its good public transport connections.

#### **PROPERTY DESCRIPTION**

| <b>CURRENT TENANT</b> | NO TENANT              |
|-----------------------|------------------------|
| STORE                 | SURFACE m <sup>2</sup> |
| Ground floor          | 867 m <sup>2</sup>     |
| Basement              | 487 m <sup>2</sup>     |
| TOTAL                 | 1354 m <sup>2</sup>    |