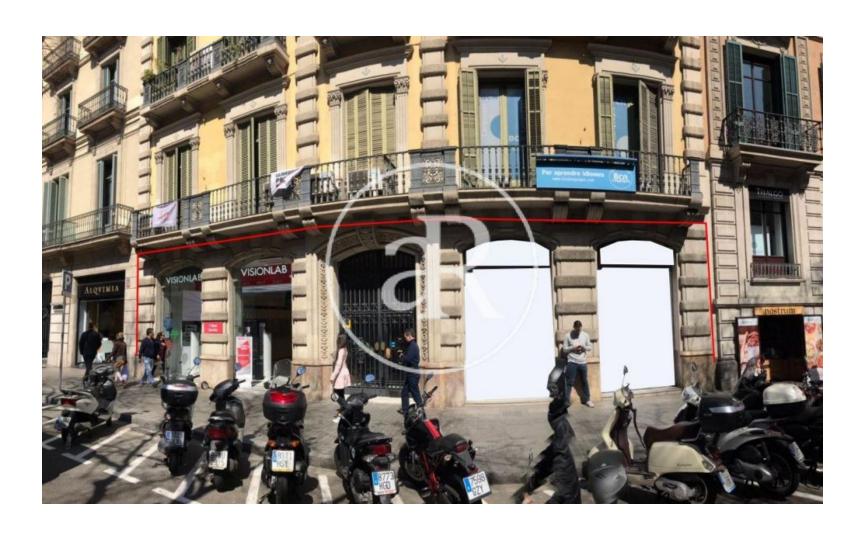

The property has a large frontage, with a total of  $1.354,33m^2$  distributed  $867,10m^2$  on ground floor and  $487,23m^2$  in basement.

It is also characterised by its good public transport connections.

#### **PROPERTY DESCRIPTION**

| <b>CURRENT TENANT</b> | NO TENANT              |
|-----------------------|------------------------|
| STORE                 | SURFACE m <sup>2</sup> |
| Ground floor          | 867 m <sup>2</sup>     |
| Basement              | 487 m <sup>2</sup>     |
| TOTAL                 | 1354 m <sup>2</sup>    |