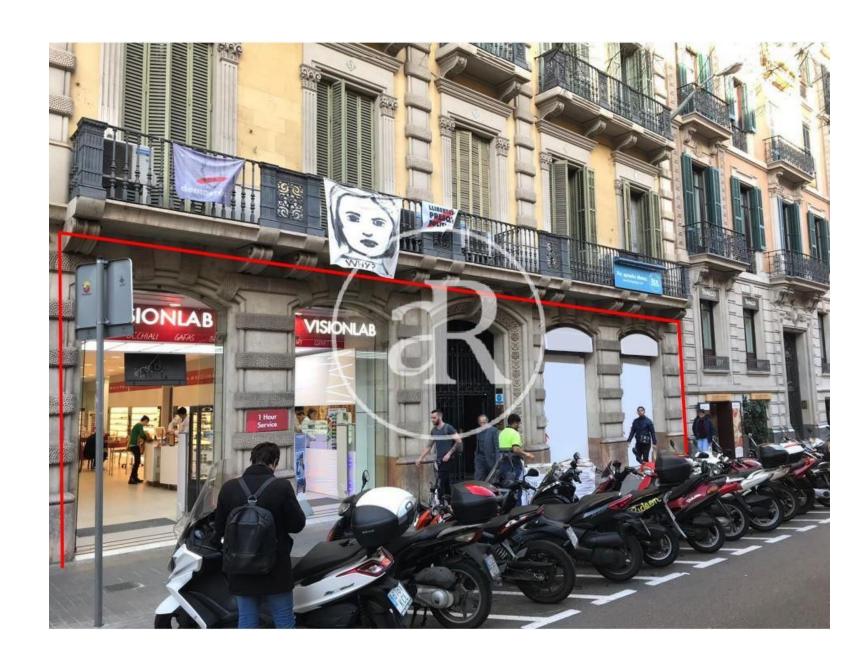

The property has a large frontage, with a total of  $1.354,33m^2$  distributed  $867,10m^2$  on ground floor and  $487,23m^2$  in basement.

It is also characterised by its good public transport connections.

#### **PROPERTY DESCRIPTION**

| <b>CURRENT TENANT</b> | NO TENANT              |
|-----------------------|------------------------|
| STORE                 | SURFACE m <sup>2</sup> |
| Ground floor          | 867 m <sup>2</sup>     |
| Basement              | 487 m <sup>2</sup>     |
| TOTAL                 | 1354 m <sup>2</sup>    |