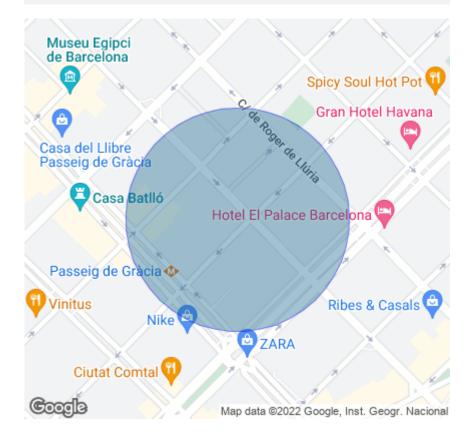

#### **ZONE DESCRIPTION**

Retail space in the heart of the Eixample, an area characterised by its great commercial and restaurant activity. It is located just a few metres from very busy areas of the city, such as Plaza Cataluña, Paseo de Gracia and Casa Batlló.