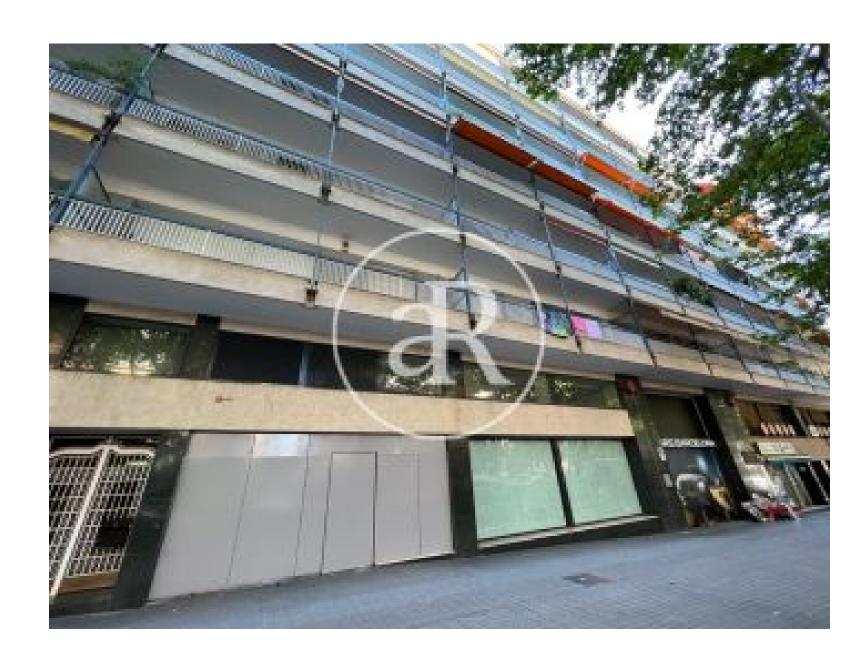

#### **ZONE DESCRIPTION**

532 sqm retail space in Pedralbes and Barcelona.



#### **PROPERTY DESCRIPTION**

| <b>CURRENT TENANT</b> | NO TENANT              |
|-----------------------|------------------------|
| STORE                 | SURFACE m <sup>2</sup> |
| Ground floor          | 176 m <sup>2</sup>     |
| Basement              | 355 m <sup>2</sup>     |
| Other surfaces        | $35 \text{ m}^2$       |
| TOTAL                 | 566 m <sup>2</sup>     |



#### **ECONOMICS INFORMATION**

| Asking price             | € 731,500 + taxes                           |
|--------------------------|---------------------------------------------|
| <b>Professional Fees</b> | 5% of the final purchase-sale price + taxes |







#### **PROPERTY** | PICTURES

#### carrer del capità arenas 42



































Passeig de Gràcia, 85, 8<sup>a</sup> planta +34 935 288 909 • 08008 Barcelona

Serrano, 60, 4<sup>a</sup> planta +34 918 005 465 • 28001 Madrid

www.aretail.es

This information has been prepared by ARETAIL, with different information about the market. With the acceptance of this document, the recipient of the same undertakes not to copy, reproduce or distribute this Confidential Document to third parties, neither in its entirety nor in part, without the prior consent of ARETAIL, expressed in writing, as well as to keep permanently confidential all the information contained therein and that is not in the public domain

This Confidential Document has been prepared in order to provide general information about the real estate market. Although the information