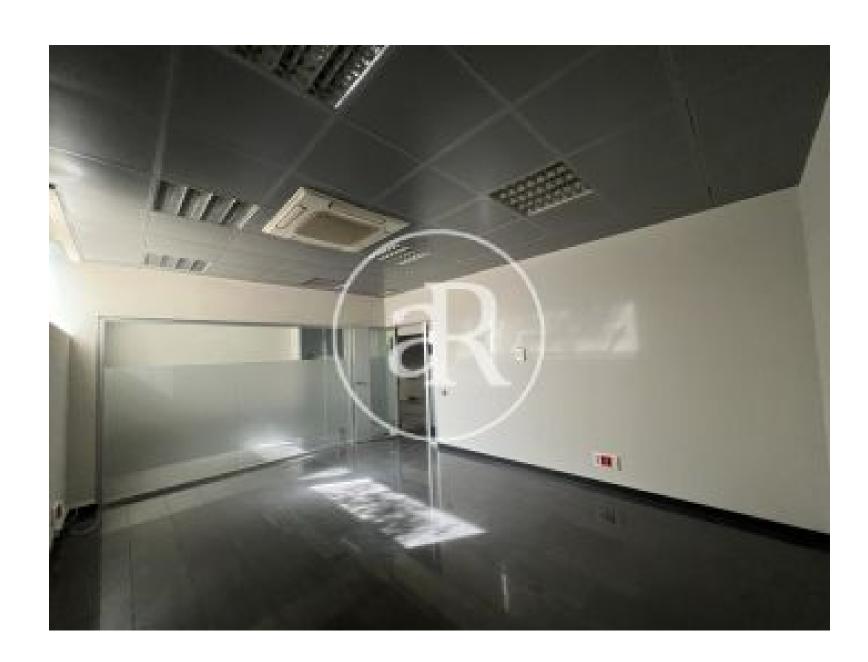

532 sqm retail space in Pedralbes and Barcelona.



#### **PROPERTY DESCRIPTION**

| <b>CURRENT TENANT</b> | NO TENANT              |
|-----------------------|------------------------|
| STORE                 | SURFACE m <sup>2</sup> |
| Ground floor          | 176 m <sup>2</sup>     |
| Basement              | 355 m <sup>2</sup>     |
| Other surfaces        | $35 \text{ m}^2$       |
| TOTAL                 | 566 m <sup>2</sup>     |



#### **ECONOMICS INFORMATION**

| Asking price             | € 731,500 + taxes                           |
|--------------------------|---------------------------------------------|
| <b>Professional Fees</b> | 5% of the final purchase-sale price + taxes |







#### **PROPERTY** | PICTURES

#### carrer del capità arenas 42



































Passeig de Gràcia, 85, 8<sup>a</sup> planta +34 935 288 909 • 08008 Barcelona

Serrano, 60, 4<sup>a</sup> planta +34 918 005 465 • 28001 Madrid

www.aretail.es

This information has been prepared by ARETAIL, with different information about the market. With the acceptance of this document, the recipient of the same undertakes not to copy, reproduce or distribute this Confidential Document to third parties, neither in its entirety nor in part, without the prior consent of ARETAIL, expressed in writing, as well as to keep permanently confidential all the information contained therein and that is not in the public domain

This Confidential Document has been prepared in order to provide general information about the real estate market. Although the information contained in this document