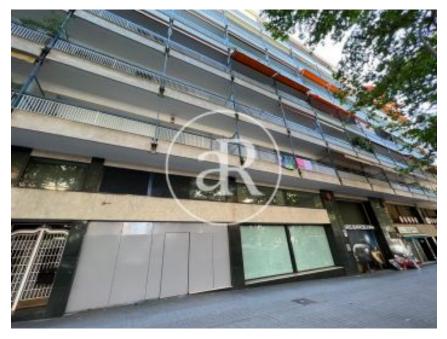

Barcelona



#### **ZONE DESCRIPTION**

532 sqm retail space in Pedralbes and Barcelona.



#### **PROPERTY DESCRIPTION**

| <b>CURRENT TENANT</b> | NO TENANT              |
|-----------------------|------------------------|
| STORE                 | SURFACE m <sup>2</sup> |
| Ground floor          | 176 m <sup>2</sup>     |
| Basement              | 355 m <sup>2</sup>     |
| Other surfaces        | $35 \text{ m}^2$       |
| TOTAL                 | 566 m <sup>2</sup>     |



#### **ECONOMICS INFORMATION**

| Asking price             | € 731,500 + taxes                           |
|--------------------------|---------------------------------------------|
| <b>Professional Fees</b> | 5% of the final purchase-sale price + taxes |







#### **PROPERTY** | PICTURES

#### carrer del capità arenas 42



































Passeig de Gràcia, 85, 8<sup>a</sup> planta +34 935 288 909 • 08008 Barcelona

Serrano, 60, 4<sup>a</sup> planta +34 918 005 465 • 28001 Madrid

www.aretail.es

This information has been prepared by ARETAIL, with different information about the market. With the acceptance of this document, the recipient of the same undertakes not to copy, reproduce or distribute this Confidential Document to third parties, neither in its entirety nor in part, without the prior consent of ARETAIL, expressed in writing, as well as to keep permanently confidential all the information contained therein and that is not in the public domain

This Confidential Document has been prepared in order to provide gene