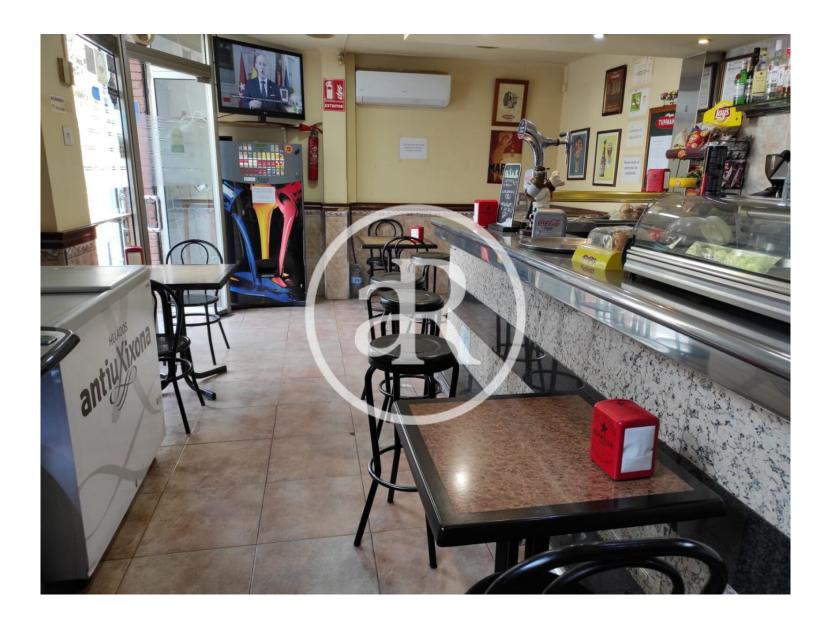

It is a bar at street level with a total of 91m² distributed in a ground floor of 35m² and a loft of 56m². It has an interior capacity of 15 people and an exterior capacity of 16 people. It has a transfer of 47,000.

#### PROPERTY DESCRIPTION

| CURRENT TENANT | NO TENANT              |
|----------------|------------------------|
| STORE          | SURFACE m <sup>2</sup> |
| Ground floor   | $35 \text{ m}^2$       |
| Other surfaces | $56 \text{ m}^2$       |
| TOTAL          | $91 \text{ m}^2$       |