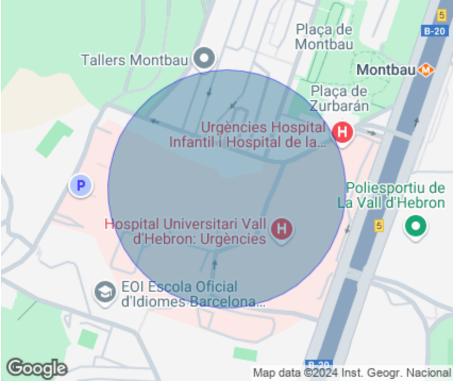

#### ZONE DESCRIPTION

Corner commercial premises located next to the Vall d'Hebron hospital, San Rafael, hospital sisters mental clinic and official language school.

Surrounded by numerous recognized retailers and located in an area with a lot of pedestrian and vehicular traffic.

It also has very good public transport connections from any point:

Metro: L3 L5 Train: R4 S2

Bus: 27 76 H4 M19 V21

Do not hesitate to contact us for more information.