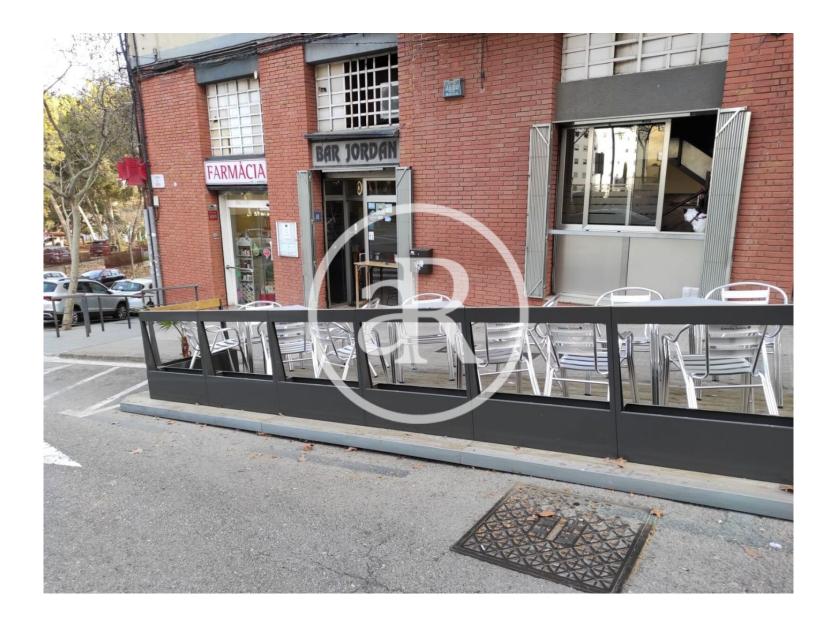

It is a bar at street level with a total of 91m² distributed in a ground floor of 35m² and a loft of 56m². It has an interior capacity of 15 people and an exterior capacity of 16 people. It has a transfer of 47,000.