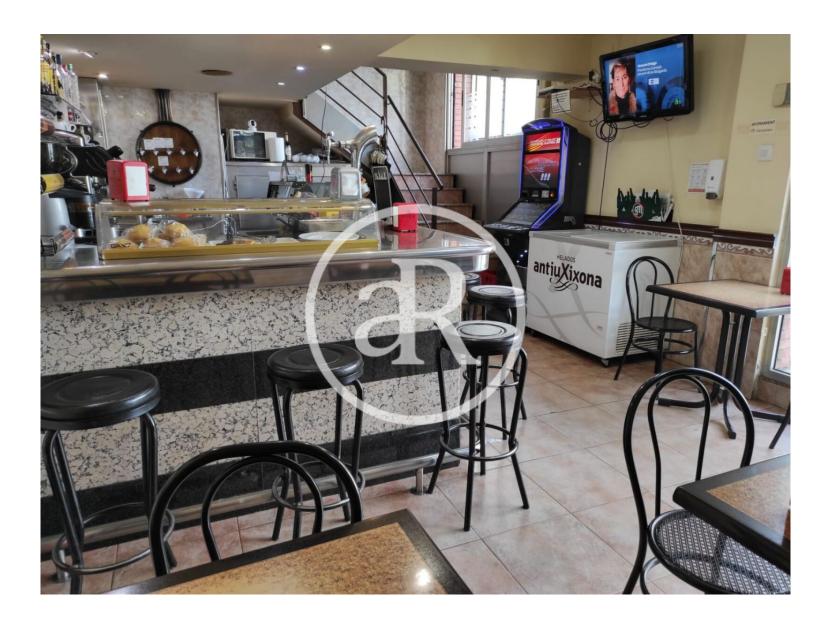

It is a bar at street level with a total of 91m² distributed in a ground floor of 35m² and a loft of 56m². It has an interior capacity of 15 people and an exterior capacity of 16 people. It has a transfer of 47,000.

#### PROPERTY DESCRIPTION

| CURRENT TENANT | NO TENANT              |
|----------------|------------------------|
| STORE          | SURFACE m <sup>2</sup> |
| Ground floor   | $35 \text{ m}^2$       |
| Other surfaces | $56 \text{ m}^2$       |
| TOTAL          | $91 \text{ m}^2$       |