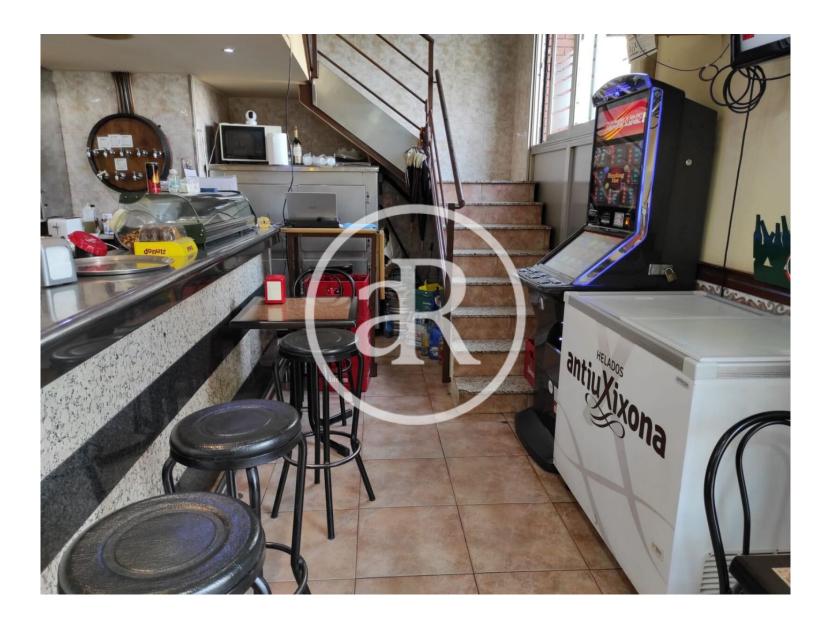

It is a bar at street level with a total of 91m² distributed in a ground floor of 35m² and a loft of 56m². It has an interior capacity of 15 people and an exterior capacity of 16 people. It has a transfer of 47,000.

#### PROPERTY DESCRIPTION

| CURRENT TENANT | NO TENANT              |
|----------------|------------------------|
| STORE          | SURFACE m <sup>2</sup> |
| Ground floor   | $35 \text{ m}^2$       |
| Other surfaces | $56 \text{ m}^2$       |
| TOTAL          | $91 \text{ m}^2$       |