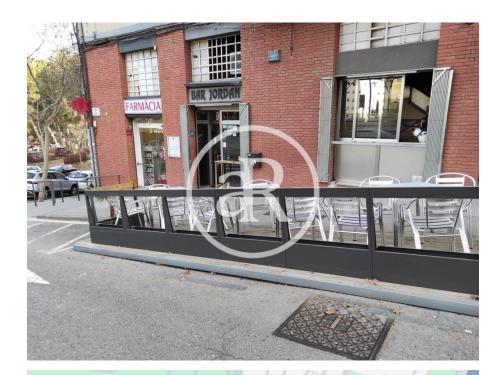

It is a bar at street level with a total of 91m² distributed in a ground floor of 35m² and a loft of 56m². It has an interior capacity of 15 people and an exterior capacity of 16 people. It has a transfer of 47,000.