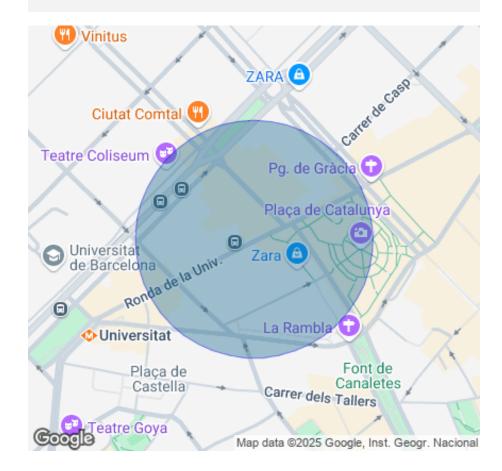

## **ZONE DESCRIPTION**

Retail space located very close to Plaza Cataluña, Gran Vía and Plaza Universitat, where the most important pedestrian and tourist areas of Barcelona are located.

It is a commercial premises with a total of 333,34m2 m<sup>2</sup>, distributed 275,74m2 in a ground floor and 57,80m2 in the basement.

The IBI and the community expenses of this property are to be paid by the tenant.

It is also very well connected by public transport.

Metro: L1, L2, L5 Train: R11, R4

Bus: 54, D10, H10, H8, L62

If you are interested in the property or need more information, do  $% \left\{ \mathbf{r}_{i}^{\mathbf{r}}\right\} =\mathbf{r}_{i}^{\mathbf{r}}$ 