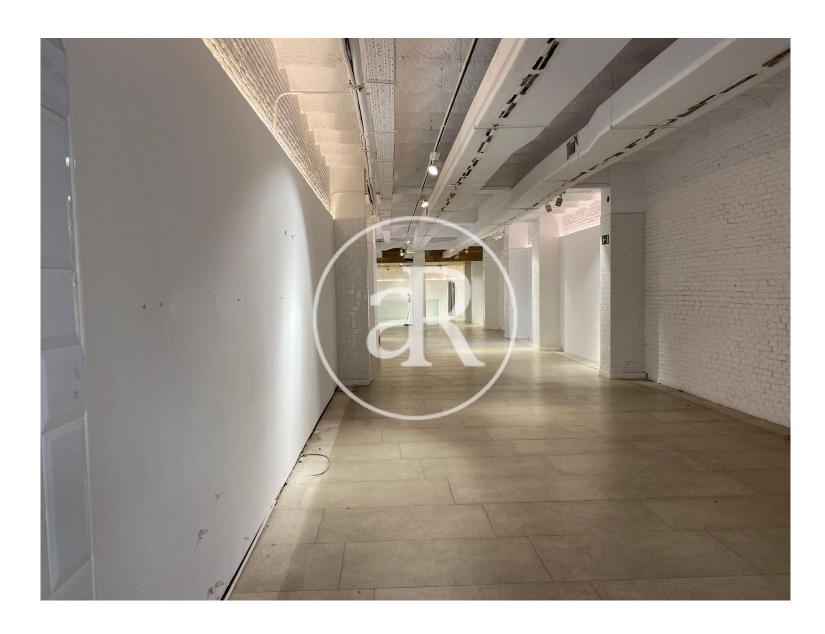

## **ZONE DESCRIPTION**

Retail space located very close to Plaza Cataluña, Gran Vía and Plaza Universitat, where the most important pedestrian and tourist areas of Barcelona are located.

It is a commercial premises with a total of 333,34m2 m<sup>2</sup>, distributed 275,74m2 in a ground floor and 57,80m2 in the basement.

## PROPERTY DESCRIPTION

| CURRENT TENANT | NO TENANT              |
|----------------|------------------------|
| STORE          | SURFACE m <sup>2</sup> |
| Ground floor   | 275 m <sup>2</sup>     |
| Basement       | $57 \text{ m}^2$       |
| TOTAL          | $332 \text{ m}^2$      |