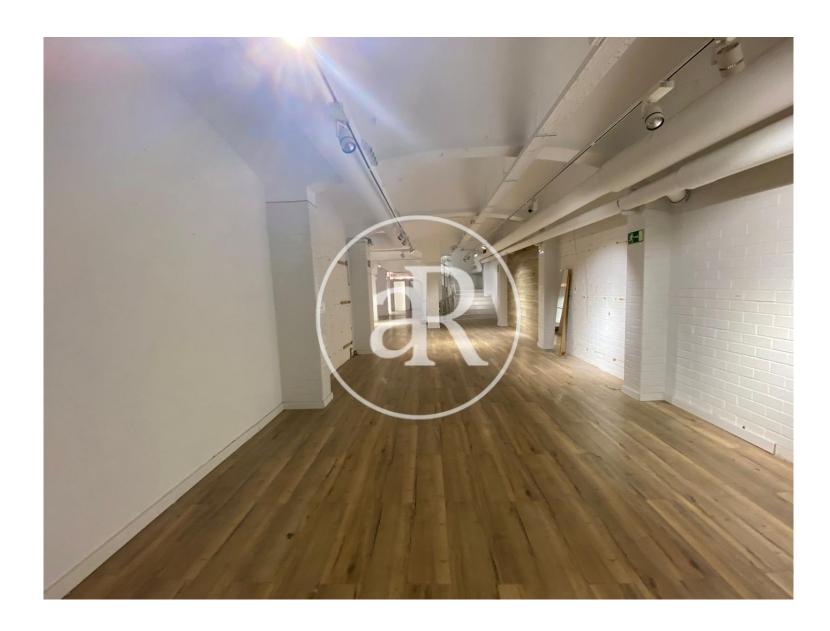

## **ZONE DESCRIPTION**

Retail space located very close to Plaza Cataluña, Gran Vía and Plaza Universitat, where the most important pedestrian and tourist areas of Barcelona are located.

It is a commercial premises with a total of 333,34m2 m<sup>2</sup>, distributed 275,74m2 in a ground floor and 57,80m2 in the basement.

## PROPERTY DESCRIPTION

| CURRENT TENANT | NO TENANT              |
|----------------|------------------------|
| STORE          | SURFACE m <sup>2</sup> |
| Ground floor   | 275 m <sup>2</sup>     |
| Basement       | $57 \text{ m}^2$       |
| TOTAL          | $332 \text{ m}^2$      |