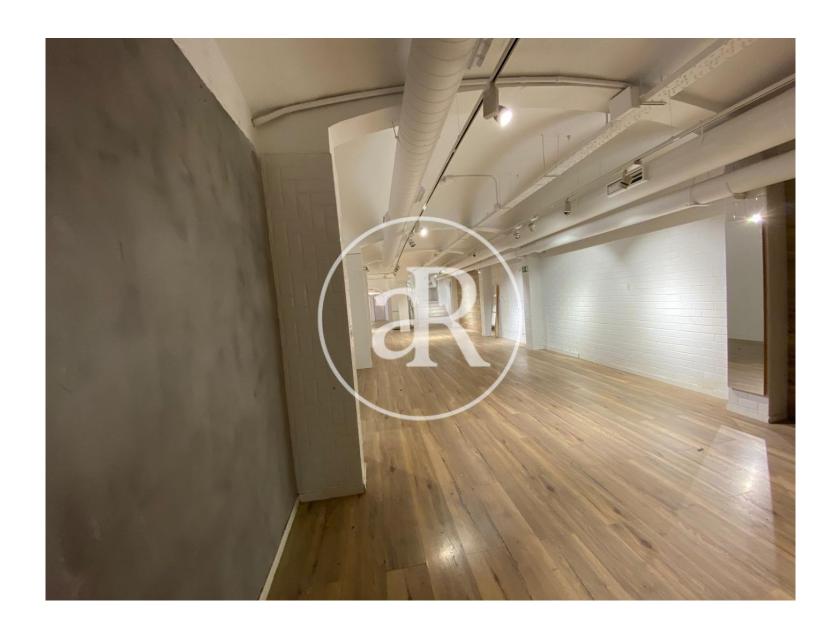

## **ZONE DESCRIPTION**

Retail space located very close to Plaza Cataluña, Gran Vía and Plaza Universitat, where the most important pedestrian and tourist areas of Barcelona are located.

It is a commercial premises with a total of 333,34m2 m<sup>2</sup>, distributed 275,74m2 in a ground floor and 57,80m2 in the basement.

## PROPERTY DESCRIPTION

| CURRENT TENANT | NO TENANT              |
|----------------|------------------------|
| STORE          | SURFACE m <sup>2</sup> |
| Ground floor   | 275 m <sup>2</sup>     |
| Basement       | $57 \text{ m}^2$       |
| TOTAL          | $332 \text{ m}^2$      |