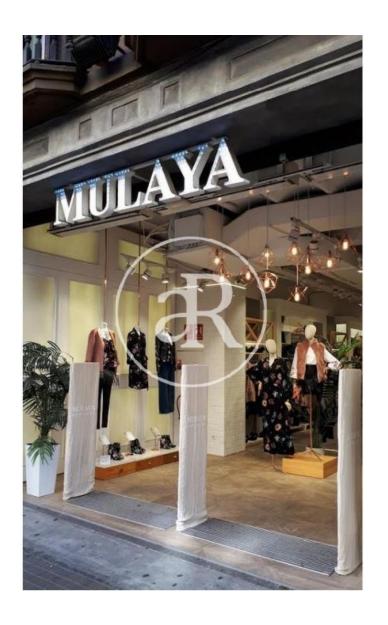

## **ZONE DESCRIPTION**

Retail space located very close to Plaza Cataluña, Gran Vía and Plaza Universitat, where the most important pedestrian and tourist areas of Barcelona are located.

It is a commercial premises with a total of 333,34m2 m<sup>2</sup>, distributed 275,74m2 in a ground floor and 57,80m2 in the basement.

## PROPERTY DESCRIPTION

| CURRENT TENANT | NO TENANT              |
|----------------|------------------------|
| STORE          | SURFACE m <sup>2</sup> |
| Ground floor   | 275 m <sup>2</sup>     |
| Basement       | $57 \text{ m}^2$       |
| TOTAL          | $332 \text{ m}^2$      |