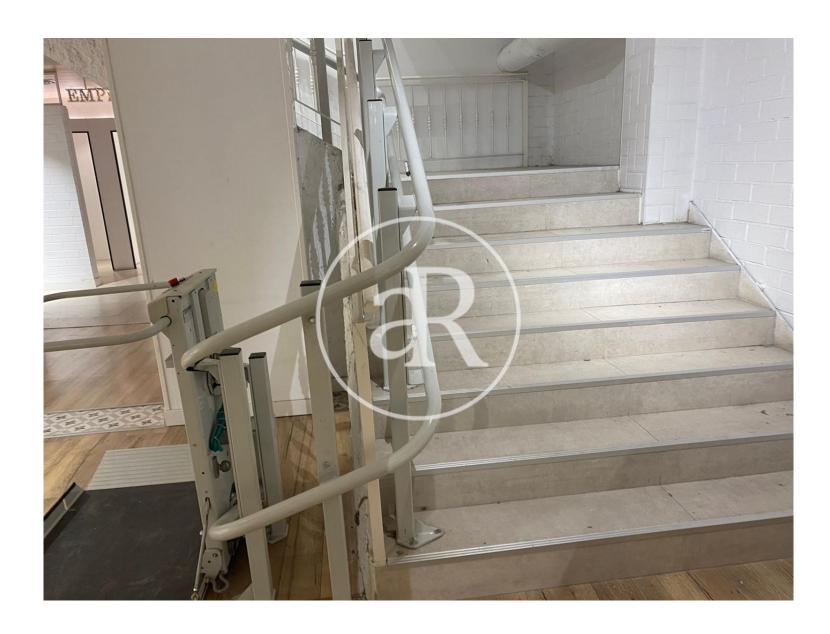

## **ZONE DESCRIPTION**

Retail space located very close to Plaza Cataluña, Gran Vía and Plaza Universitat, where the most important pedestrian and tourist areas of Barcelona are located.

It is a commercial premises with a total of 333,34m2 m<sup>2</sup>, distributed 275,74m2 in a ground floor and 57,80m2 in the basement.

## PROPERTY DESCRIPTION

| CURRENT TENANT | NO TENANT              |
|----------------|------------------------|
| STORE          | SURFACE m <sup>2</sup> |
| Ground floor   | 275 m <sup>2</sup>     |
| Basement       | $57 \text{ m}^2$       |
| TOTAL          | $332 \text{ m}^2$      |