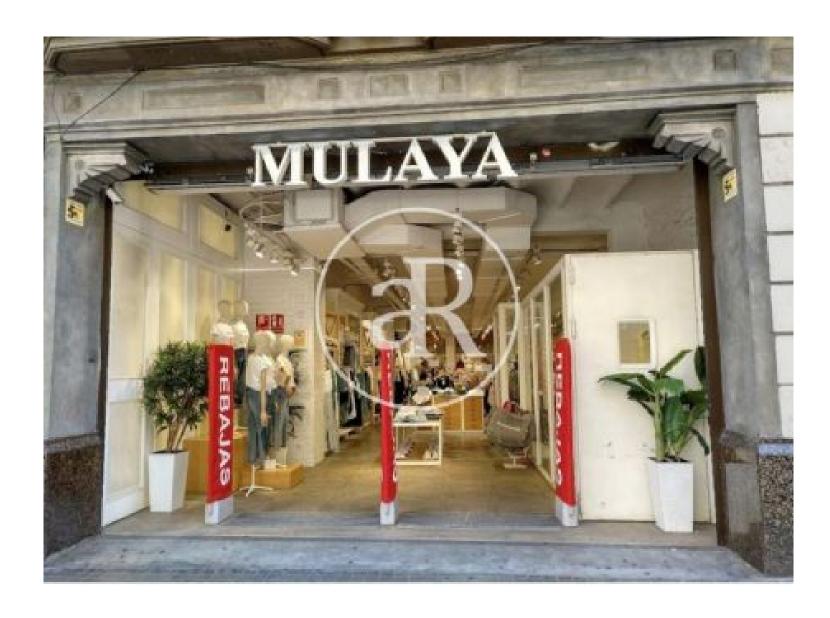

## **ZONE DESCRIPTION**

Retail space located very close to Plaza Cataluña, Gran Vía and Plaza Universitat, where the most important pedestrian and tourist areas of Barcelona are located.

It is a commercial premises with a total of 333,34m2 m<sup>2</sup>, distributed 275,74m2 in a ground floor and 57,80m2 in the basement.

## PROPERTY DESCRIPTION

| CURRENT TENANT | NO TENANT              |
|----------------|------------------------|
| STORE          | SURFACE m <sup>2</sup> |
| Ground floor   | 275 m <sup>2</sup>     |
| Basement       | $57 \text{ m}^2$       |
| TOTAL          | $332 \text{ m}^2$      |