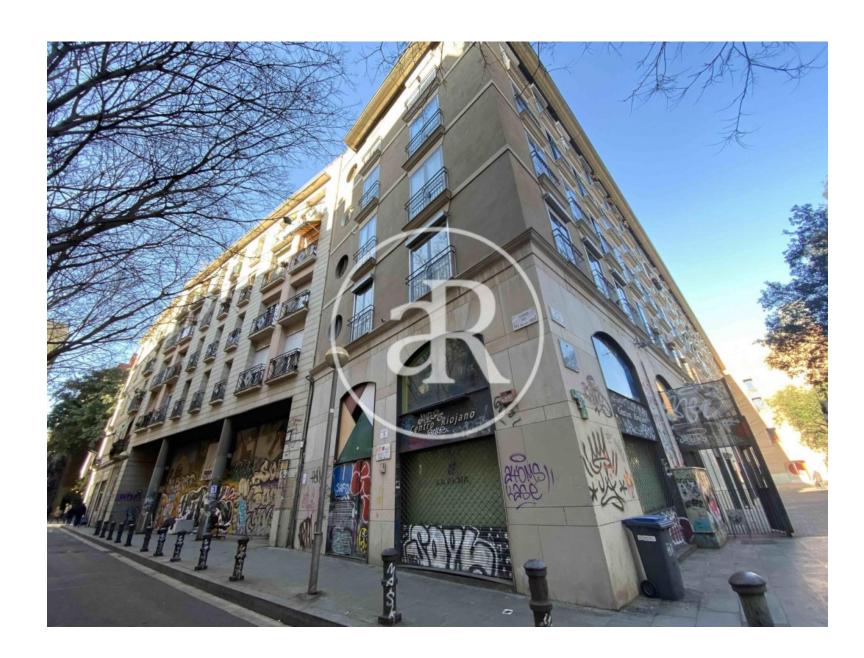

#### **ZONE DESCRIPTION**

Magnificent local on the corner, at street level and in an area with a lot of pedestrian traffic.

Two premises united with a façade of 21m linear, 8 shop windows and a total of  $556m^2$ , distributed in a ground floor of  $317m^2$  and a mezzanine of  $239m^2$ .

It is a property with lots of natural light, very spacious and located in the center of Barcelona.

It has smoke outlet and a fully equipped kitchen.

Located in a perfect area, a few meters from the Museu d'Art Contemporani de Barcelona, the Boquería Market and Plaza Catalunya. Several of the most visited points in the city throughout the year.