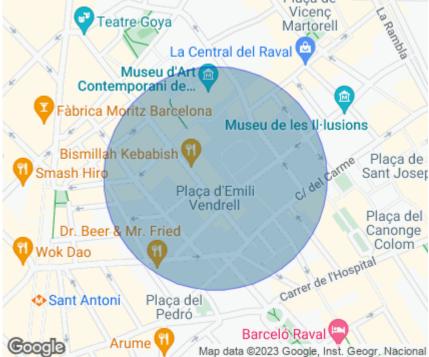

It is a property with lots of natural light, very spacious and located in the center of Barcelona.

It has smoke outlet and a fully equipped kitchen.

Located in a perfect area, a few meters from the Museu d'Art Contemporani de Barcelona, the Boquería Market and Plaza Catalunya. Several of the most visited points in the city throughout the year.