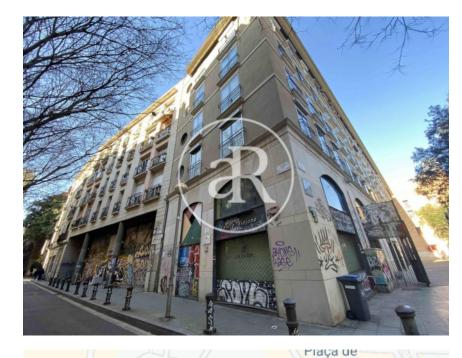

#### **ZONE DESCRIPTION**

Magnificent local on the corner, at street level and in an area with a lot of pedestrian traffic.

Two premises united with a façade of 21m linear, 8 shop windows and a total of  $556m^2$ , distributed in a ground floor of  $317m^2$  and a mezzanine of  $239m^2$ .

It is a property with lots of natural light, very spacious and located in the center of Barcelona.

It has smoke outlet and a fully equipped kitchen.

Located in a perfect area, a few meters from the Museu d'Art Contemporani de Barcelona, the Boquería Market and Plaza Catalunya. Several of the most visited points in the city throughout the year.