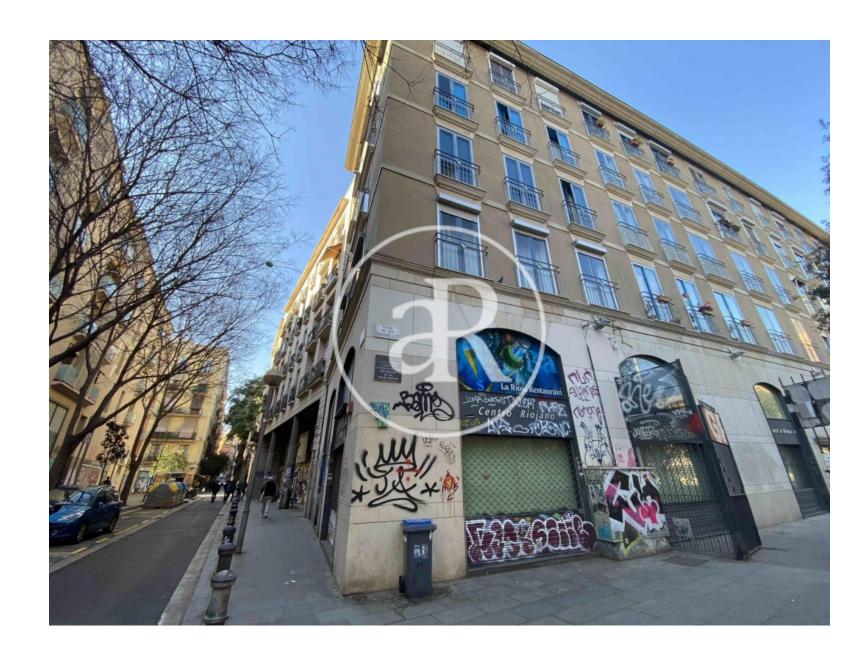

#### **ZONE DESCRIPTION**

Magnificent local on the corner, at street level and in an area with a lot of pedestrian traffic.

Two premises united with a façade of 21m linear, 8 shop windows and a total of  $556m^2$ , distributed in a ground floor of  $317m^2$  and a mezzanine of  $239m^2$ .

It is a property with lots of natural light, very spacious and located in the center of Barcelona.

It has smoke outlet and a fully equipped kitchen.

Located in a perfect area, a few meters from the Museu d'Art Contemporani de Barcelona, the Boquería Market and Plaza Catalunya. Several of the most visited points in the city throughout the year.