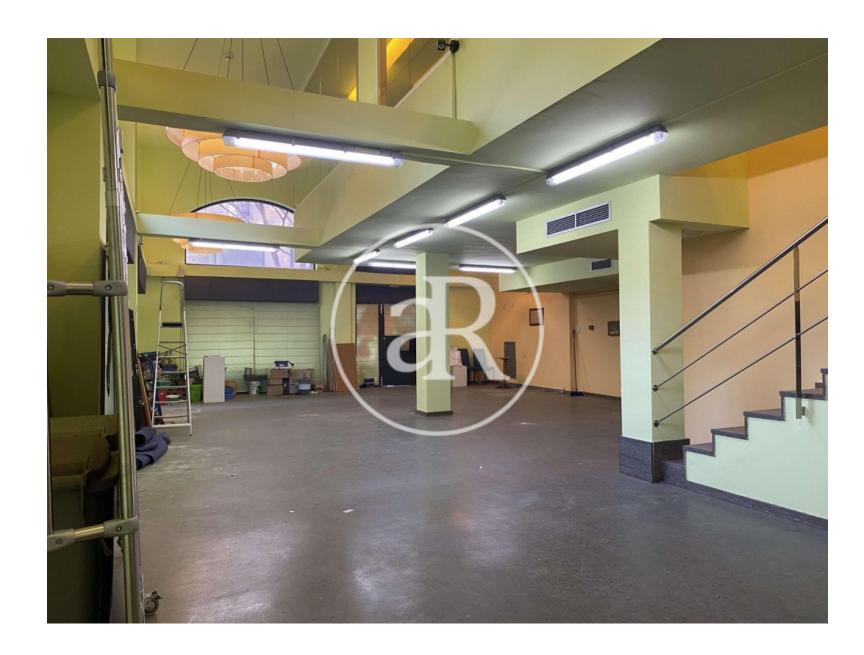

#### **ZONE DESCRIPTION**

Magnificent local on the corner, at street level and in an area with a lot of pedestrian traffic.

Two premises united with a façade of 21m linear, 8 shop windows and a total of  $556m^2$ , distributed in a ground floor of  $317m^2$  and a mezzanine of  $239m^2$ .

It is a property with lots of natural light, very spacious and located in the center of Barcelona.

It has smoke outlet and a fully equipped kitchen.

Located in a perfect area, a few meters from the Museu d'Art Contemporani de Barcelona, the Boquería Market and Plaza Catalunya. Several of the most visited points in the city throughout the year.