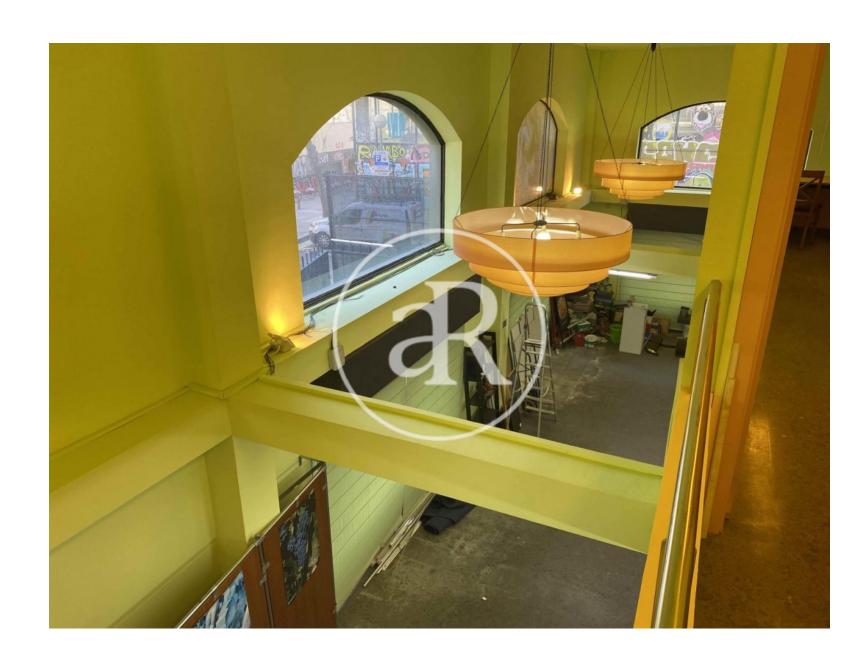

#### **ZONE DESCRIPTION**

Magnificent local on the corner, at street level and in an area with a lot of pedestrian traffic.

Two premises united with a façade of 21m linear, 8 shop windows and a total of  $556m^2$ , distributed in a ground floor of  $317m^2$  and a mezzanine of  $239m^2$ .

It is a property with lots of natural light, very spacious and located in the center of Barcelona.

It has smoke outlet and a fully equipped kitchen.

Located in a perfect area, a few meters from the Museu d'Art Contemporani de Barcelona, the Boquería Market and Plaza Catalunya. Several of the most visited points in the city throughout the year.