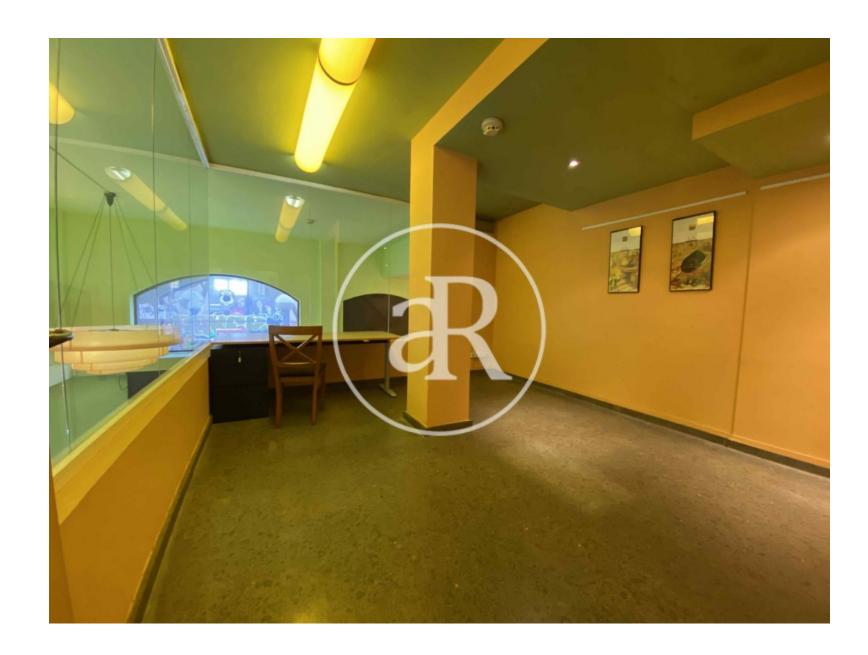

#### **ZONE DESCRIPTION**

Magnificent local on the corner, at street level and in an area with a lot of pedestrian traffic.

Two premises united with a façade of 21m linear, 8 shop windows and a total of  $556m^2$ , distributed in a ground floor of  $317m^2$  and a mezzanine of  $239m^2$ .

It is a property with lots of natural light, very spacious and located in the center of Barcelona.

It has smoke outlet and a fully equipped kitchen.

Located in a perfect area, a few meters from the Museu d'Art Contemporani de Barcelona, the Boquería Market and Plaza Catalunya. Several of the most visited points in the city throughout the year.