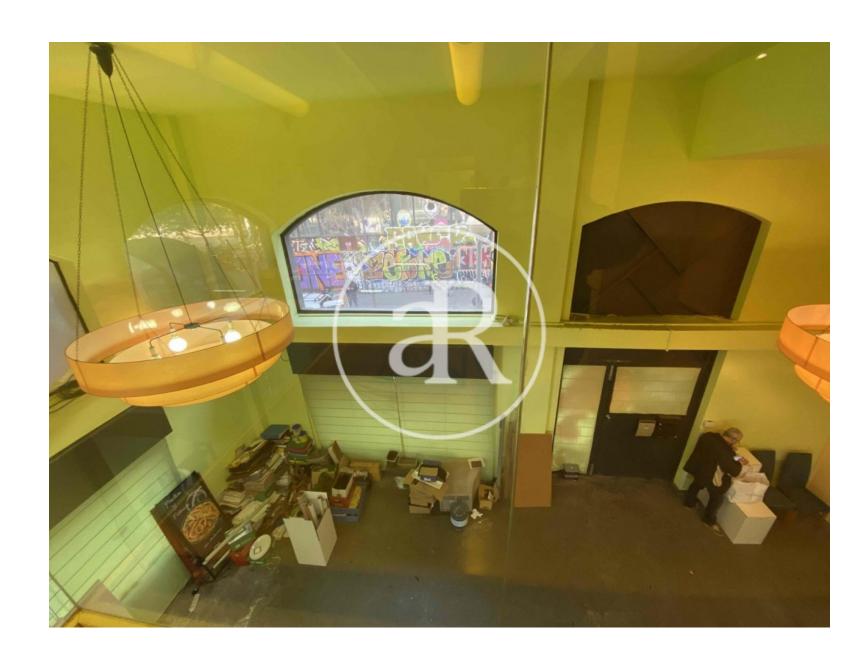

#### **ZONE DESCRIPTION**

Magnificent local on the corner, at street level and in an area with a lot of pedestrian traffic.

Two premises united with a façade of 21m linear, 8 shop windows and a total of  $556m^2$ , distributed in a ground floor of  $317m^2$  and a mezzanine of  $239m^2$ .

It is a property with lots of natural light, very spacious and located in the center of Barcelona.

It has smoke outlet and a fully equipped kitchen.

Located in a perfect area, a few meters from the Museu d'Art Contemporani de Barcelona, the Boquería Market and Plaza Catalunya. Several of the most visited points in the city throughout the year.