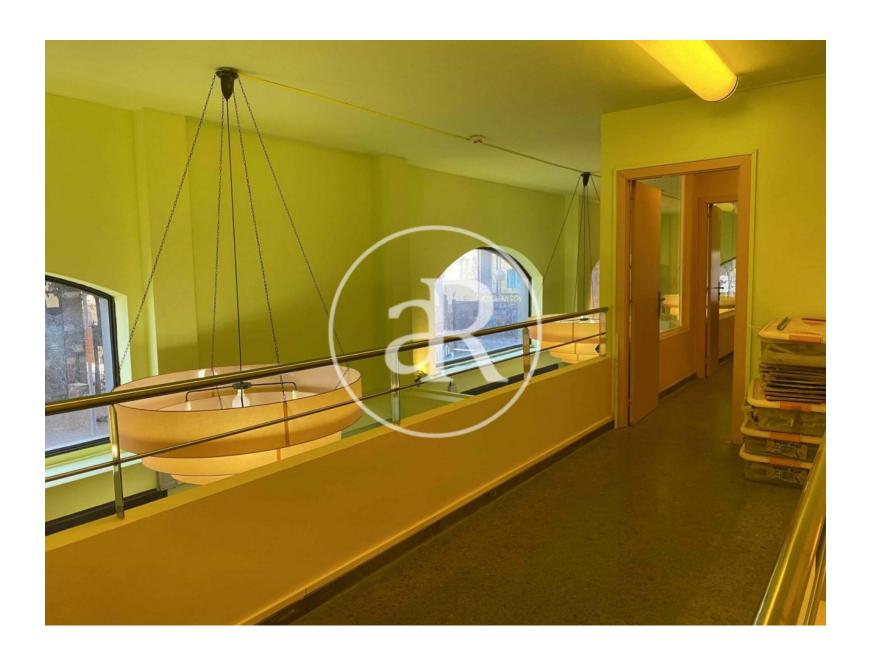

#### **ZONE DESCRIPTION**

Magnificent local on the corner, at street level and in an area with a lot of pedestrian traffic.

Two premises united with a façade of 21m linear, 8 shop windows and a total of  $556m^2$ , distributed in a ground floor of  $317m^2$  and a mezzanine of  $239m^2$ .

It is a property with lots of natural light, very spacious and located in the center of Barcelona.

It has smoke outlet and a fully equipped kitchen.

Located in a perfect area, a few meters from the Museu d'Art Contemporani de Barcelona, the Boquería Market and Plaza Catalunya. Several of the most visited points in the city throughout the year.