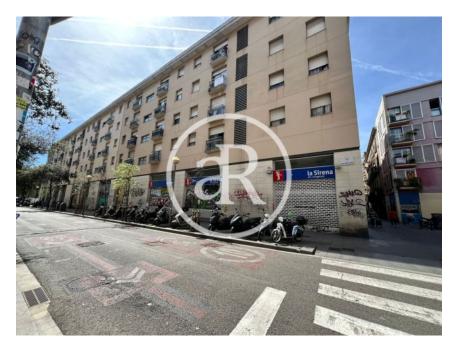

#### **ZONE DESCRIPTION**

Magnificent local corner, at street level and in an area of high pedestrian traffic.

A local with a facade of 25m, and a ceiling height of 4,60m<sup>2</sup>. It is distributed in a ground floor of 217m<sup>2</sup> and a loft (non-commercial) of 168m<sup>2</sup>. A total of 385m<sup>2</sup>. It also includes a parking space.

It is a property with lots of natural light, very spacious and located in the center of Barcelona and the Raval neighborhood that is characterized by its atmosphere, with a mix of stores, restaurants, bars and entertainment venues.