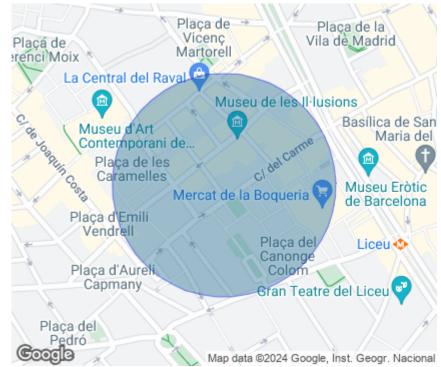

Located in a perfect area, just a few meters from the Museu d'Art Contemporani de Barcelona, the Boqueria Market and Plaza Catalunya. Several of the most visited points of the city throughout the year.