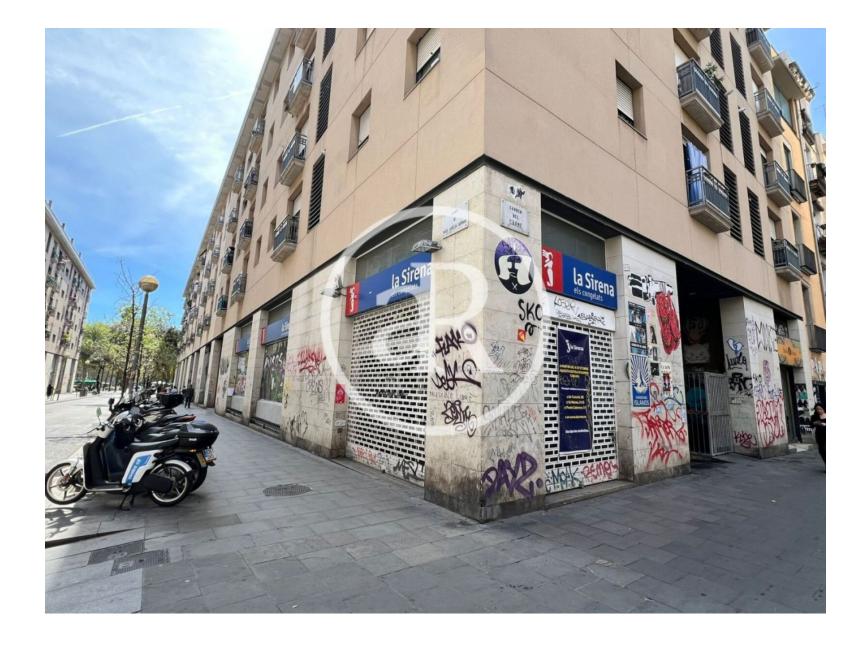

ort.

#### PROPERTY DESCRIPTION

| <b>CURRENT TENANT</b> | NO TENANT              |
|-----------------------|------------------------|
| STORE                 | SURFACE m <sup>2</sup> |
| Ground floor          | 217 m <sup>2</sup>     |
| Other surfaces        | 168 m <sup>2</sup>     |
| TOTAL                 | 385 m <sup>2</sup>     |

#### **ECONOMICS INFORMATION**

| Asking price      | € 4,700 + taxes                                                 |
|-------------------|-----------------------------------------------------------------|
| Professional Fees | 15% of the annual rent or the average of the escalation + taxes |







# carrer maria aurèlia capmany 13

Barcelona

#### **PROPERTY** | PICTURES





### carrer maria aurèlia capmany 13 Barcelona

#### **PROPERTY** | PICTURES





### carrer maria aurèlia capmany 13 Barcelona

#### **PROPERTY** | PICTURES





#### **PROPERTY** | PICTURES

carrer maria aurèlia capmany 13 Barcelona





#### **PROPERTY** | PICTURES

carrer maria aurèlia capmany 13 Barcelona





#### **PROPERTY** | PICTURES

carrer maria aurèlia capmany 13 Barcelona







Passeig de Gràcia, 85, 8ª planta +34 935 288 909 • 08008 Barcelona Serrano, 60, 4ª planta +34 918 005 465 • 28001 Madrid

www.aretail.es

This information has been prepared by ARETAIL, with different information about the market. With the acceptance of this document, the recipient of the same undertakes not to copy, reproduce or distribute this Confidential Document to third parties, neither in its entirety nor in part, without the prior consent of ARETAIL, expressed in writing