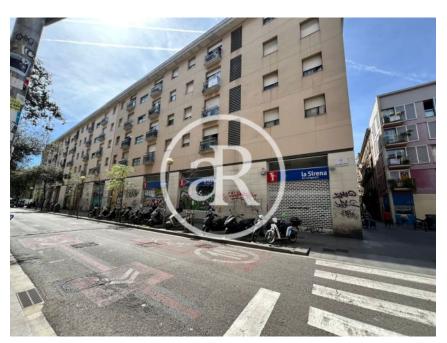

#### **ZONE DESCRIPTION**

Magnificent local corner, at street level and in an area of high pedestrian traffic.

A local with a facade of 25m, and a ceiling height of 4,60m<sup>2</sup>. It is distributed in a ground floor of 217m<sup>2</sup> and a loft (non-commercial) of 168m<sup>2</sup>. A total of 385m<sup>2</sup>. It is a property with lots of natural light, very spacious and located in the center of Barcelona and the Raval neighborhood which is characterized by its atmosphere, with a mix of stores, restaurants, bars and entertainment venues.

Located in a perfect area, just a few meters from the Museu d'Art Contemporani de Barcelona, the Boqueria Market and Plaza Catalunya. Several of the most visited points of the city throughout the year.