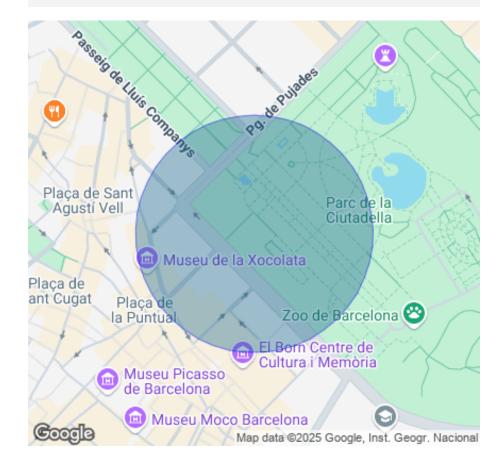

#### **ZONE DESCRIPTION**

Fantastic retail space located in the heart of the city of Barcelona. The property has 87 m² distributed on a ground floor of 47 m² and a first floor of 40 m². It is located a few meters away from the Barcelona Cathedral, Plaça Comercial and Parque de la Ciudadela, making it an area of high tourist and commercial traffic.

It is a perfect location, since it is located in one of the busiest areas of the city.

It is very well connected by public transport.

Subway: L1, L4

Bus: D20, H14, H16, V15, V17 Train: R15, R2S, R4, R7, S1