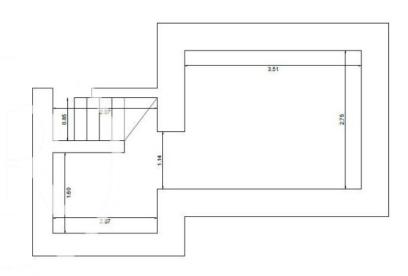

#### **PROPERTY DESCRIPTION**

| <b>CURRENT TENANT</b> | NO TENANT              |
|-----------------------|------------------------|
| STORE                 | SURFACE m <sup>2</sup> |
| Ground floor          | $76 \text{ m}^2$       |
| Basement              | $24 \text{ m}^2$       |
| TOTAL                 | 100 m <sup>2</sup>     |

### carrer de santa maria 18

Barcelona

LOCAL COMERCIAL C/ SANTA MARIA 18 Sup. Construida Local Planta Baja: 76,24 m²

Barcelona

### **PROPERTY** | PICTURES

LOCAL COMERCIAL C/ SANTA MARIA 18 Sup. Construida Sotano Nivel 1: 24,60 m<sup>2</sup>

LOCAL COMERCIAL C/ SANTA MARIA 18 Sup. Construida Sotano Nivel 2: 21,34 m<sup>2</sup>

Passeig de Gràcia, 85, 8<sup>a</sup> planta +34 935 288 909 • 08008 Barcelona