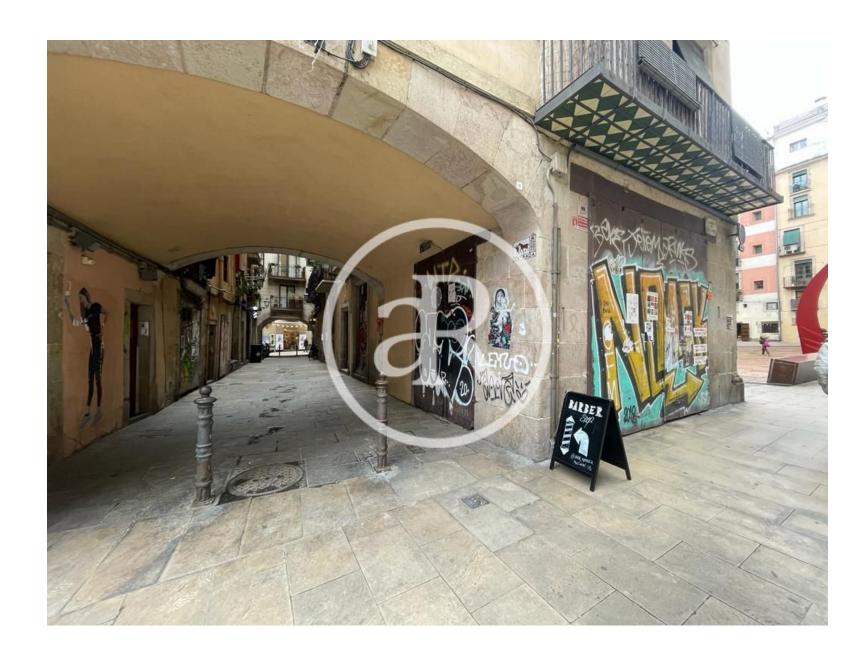

### **PROPERTY** | PICTURES

## carrer de santa maria 18

# **PROPERTY** | PICTURES

# carrer de santa maria 18

### carrer de santa maria 18

Barcelona

LOCAL COMERCIAL C/ SANTA MARIA 18 Sup. Construida Local Planta Baja: 76,24 m²

Barcelona