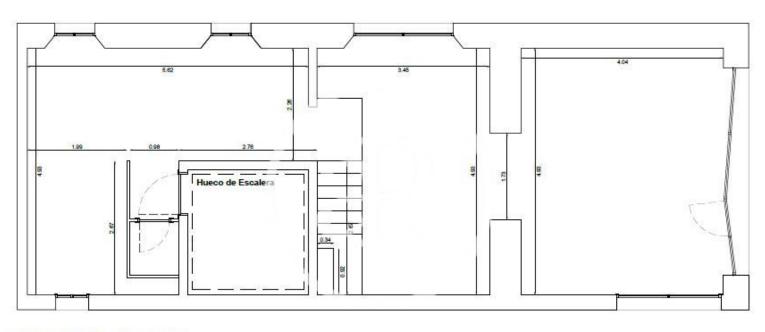

### carrer de santa maria 18

Barcelona

LOCAL COMERCIAL C/ SANTA MARIA 18 Sup. Construida Local Planta Baja: 76,24 m²

Barcelona