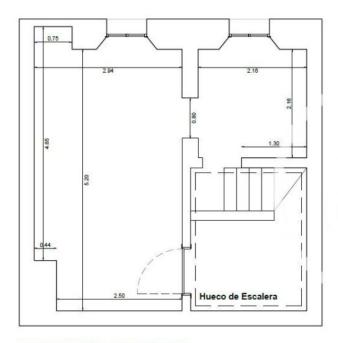

### **PROPERTY** | PICTURES

LOCAL COMERCIAL C/ SANTA MARIA 18 Sup. Construida Sotano Nivel 1: 24,60 m<sup>2</sup>

LOCAL COMERCIAL C/ SANTA MARIA 18 Sup. Construida Sotano Nivel 2: 21,34 m<sup>2</sup>

Passeig de Gràcia, 85, 8<sup>a</sup> planta +34 935 288 909 • 08008 Barcelona