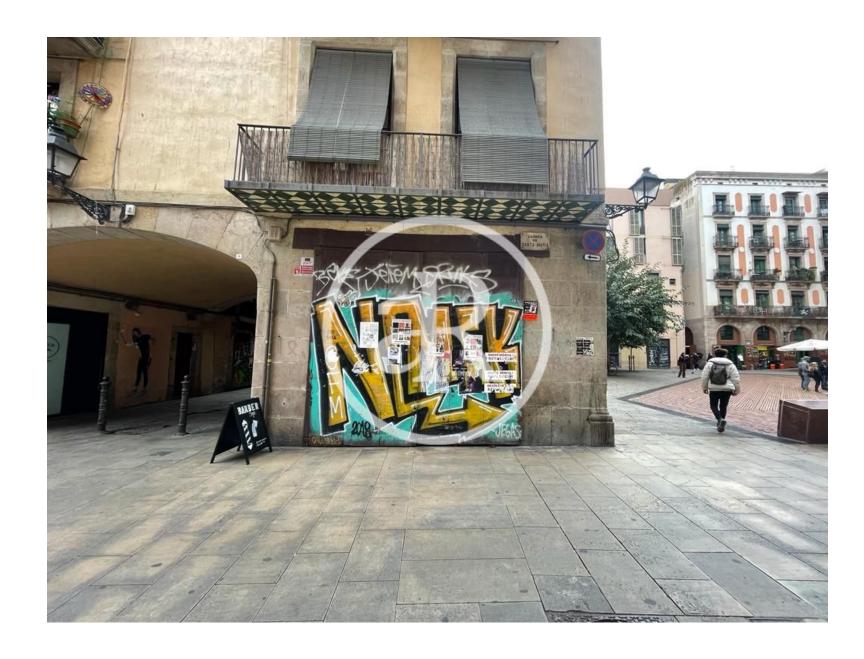

e in Barcelona.



#### **PROPERTY DESCRIPTION**

| <b>CURRENT TENANT</b> | NO TENANT              |
|-----------------------|------------------------|
| STORE                 | SURFACE m <sup>2</sup> |
| Ground floor          | $76 \text{ m}^2$       |
| Basement              | $24 \text{ m}^2$       |
| TOTAL                 | 100 m <sup>2</sup>     |



#### **ECONOMICS INFORMATION**

| Asking price             | € 5,000 + taxes                                                 |
|--------------------------|-----------------------------------------------------------------|
| <b>Professional Fees</b> | 15% of the annual rent or the average of the escalation + taxes |







### **PROPERTY** | PICTURES

## carrer de santa maria 18





# **PROPERTY** | PICTURES

# carrer de santa maria 18









### **PROPERTY** | PICTURES

### carrer de santa maria 18

Barcelona



LOCAL COMERCIAL C/ SANTA MARIA 18 Sup. Construida Local Planta Baja: 76,24 m²



Barcelona

### **PROPERTY** | PICTURES



LOCAL COMERCIAL C/ SANTA MARIA 18 Sup. Construida Sotano Nivel 1: 24,60 m<sup>2</sup>



LOCAL COMERCIAL C/ SANTA MARIA 18 Sup. Construida Sotano Nivel 2: 21,34 m<sup>2</sup>

















Passeig de Gràcia, 85, 8<sup>a</sup> planta +34 935 288 909 • 08008 Barcelona

Serrano, 60, 4<sup>a</sup> planta +34 918 005 465 • 28001 Madrid

www.aretail.es

This information has been prepared by ARETAIL, with different information about the market. With the acceptance of this document, the recipient of the same undertakes not to copy, reproduce or distribute this Confidential Document to third part