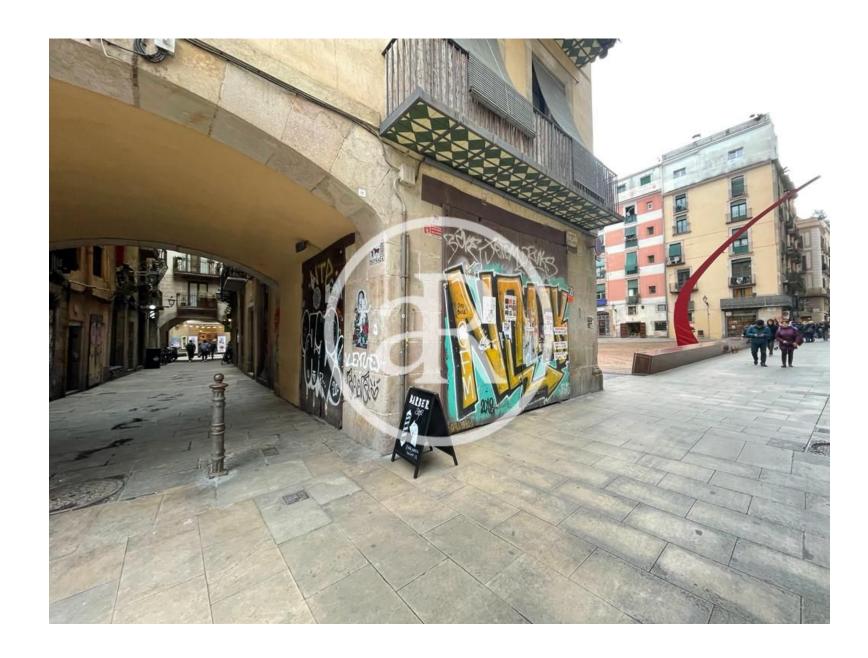

Barcelona



#### **ZONE DESCRIPTION**

121 sqm retail space in Barcelona.



#### **PROPERTY DESCRIPTION**

| <b>CURRENT TENANT</b> | NO TENANT              |
|-----------------------|------------------------|
| STORE                 | SURFACE m <sup>2</sup> |
| Ground floor          | $76 \text{ m}^2$       |
| Basement              | $24 \text{ m}^2$       |
| TOTAL                 | 100 m <sup>2</sup>     |



#### **ECONOMICS INFORMATION**

| Asking price             | € 5,000 + taxes                                                 |
|--------------------------|-----------------------------------------------------------------|
| <b>Professional Fees</b> | 15% of the annual rent or the average of the escalation + taxes |







### **PROPERTY** | PICTURES

## carrer de santa maria 18





# **PROPERTY** | PICTURES

# carrer de santa maria 18









### **PROPERTY** | PICTURES

### carrer de santa maria 18

Barcelona



LOCAL COMERCIAL C/ SANTA MARIA 18 Sup. Construida Local Planta Baja: 76,24 m²



Barcelona

### **PROPERTY** | PICTURES



LOCAL COMERCIAL C/ SANTA MARIA 18 Sup. Construida Sotano Nivel 1: 24,60 m<sup>2</sup>



LOCAL COMERCIAL C/ SANTA MARIA 18 Sup. Construida Sotano Nivel 2: 21,34 m<sup>2</sup>

















Passeig de Gràcia, 85, 8<sup>a</sup> planta +34 935 288 909 • 08008 Barcelona

Serrano, 60, 4<sup>a</sup> planta +34 918 005 465 • 28001 Madrid

www.aretail.es

This information has been prepared by ARETAIL, with different information about the market. With the acceptance of this document, the recipient of the same undertakes not to copy, repro