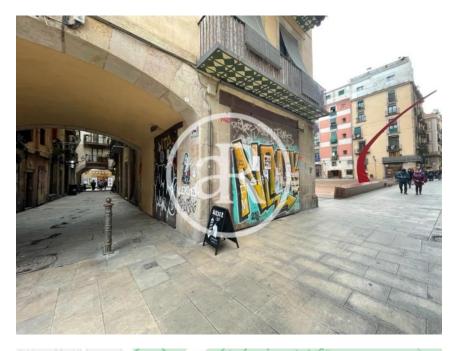

Barcelona



#### **ZONE DESCRIPTION**

121 sqm retail space in Barcelona.



#### **PROPERTY DESCRIPTION**

| <b>CURRENT TENANT</b> | NO TENANT              |
|-----------------------|------------------------|
| STORE                 | SURFACE m <sup>2</sup> |
| Ground floor          | $76 \text{ m}^2$       |
| Basement              | $24 \text{ m}^2$       |
| TOTAL                 | 100 m <sup>2</sup>     |



#### **ECONOMICS INFORMATION**

| Asking price             | € 5,000 + taxes                                                 |
|--------------------------|-----------------------------------------------------------------|
| <b>Professional Fees</b> | 15% of the annual rent or the average of the escalation + taxes |







### **PROPERTY** | PICTURES

## carrer de santa maria 18





# **PROPERTY** | PICTURES

# carrer de santa maria 18









### **PROPERTY** | PICTURES

### carrer de santa maria 18

Barcelona



LOCAL COMERCIAL C/ SANTA MARIA 18 Sup. Construida Local Planta Baja: 76,24 m²



Barcelona

### **PROPERTY** | PICTURES



LOCAL COMERCIAL C/ SANTA MARIA 18 Sup. Construida Sotano Nivel 1: 24,60 m<sup>2</sup>



LOCAL COMERCIAL C/ SANTA MARIA 18 Sup. Construida Sotano Nivel 2: 21,34 m<sup>2</sup>

















Passeig de Gràcia, 85, 8<sup>a</sup> planta +34 935 288 909 • 08008 Barcelona

Serrano, 60, 4<sup>a</sup> planta +34 918 005 465 • 28001 Madrid

www.aretail.es

This information has been prepared by ARETAIL, with different information about the market. With the acceptance of this d