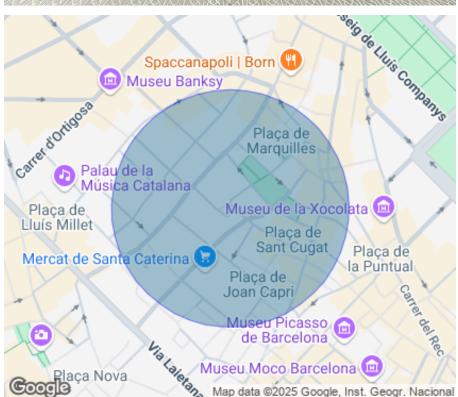

## **ZONE DESCRIPTION**

Commercial premises located in Via Laietana street, one of the main commercial axes of the city of Barcelona. Surrounded by numerous well-known retailers and located in an area with a lot of pedestrian and vehicular traffic. Close to Barcelona Cathedral and Avinguda Portal de l'Angel.