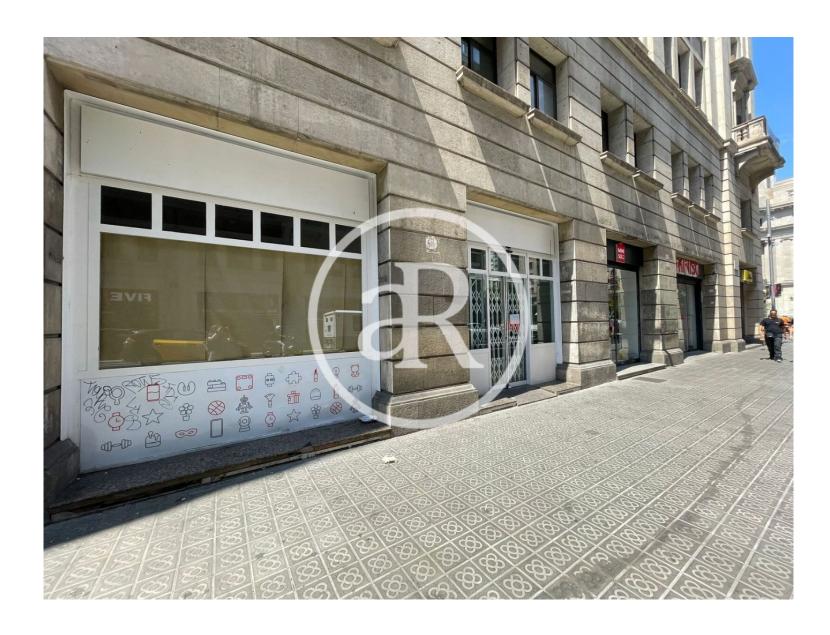

## **ZONE DESCRIPTION**

Commercial premises located in Via Laietana street, one of the main commercial axes of the city of Barcelona. Surrounded by numerous well-known retailers and located in an area with a lot of pedestrian and vehicular traffic. Close to Barcelona Cathedral and Avinguda Portal de l'Angel.

It has a total of  $160,52 \text{ m}^2$ , all distributed in a ground floor. Commercial premises with very good visibility and very open plan.

Very well communicated by public transport:

us: 47, 59, B24, B25, H14.