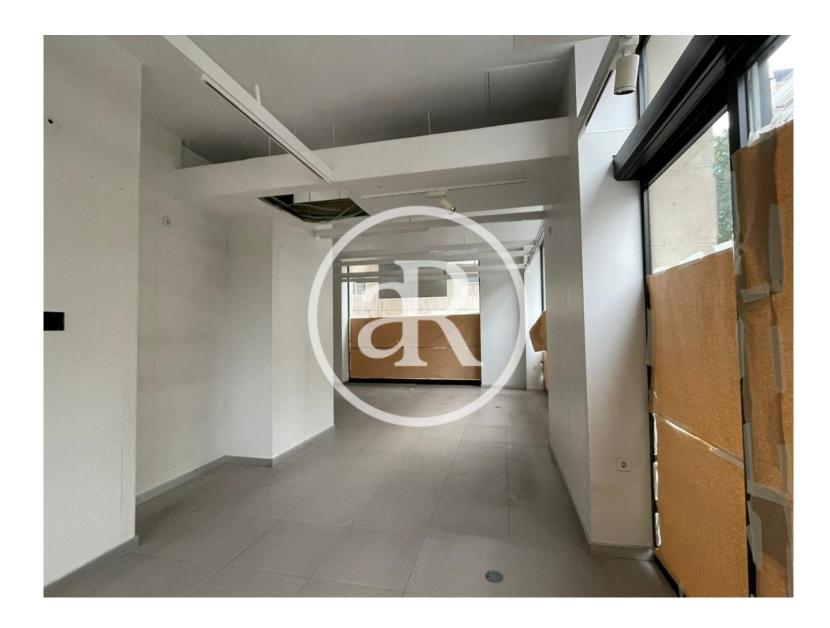

Commercial premises of a total of 480 sq m, distributed in a ground floor of 230 sq m and a basement of 250 sq m. Location with easy access to public transport.

Metro: L1, L4, L3, L2. Train: R1, R2N, R3, R4, R7. Bus: 54, 59, 67, B20, N8.

## PROPERTY DESCRIPTION

| CURRENT TENANT | NO TENANT              |
|----------------|------------------------|
| STORE          | SURFACE m <sup>2</sup> |
| Ground floor   | $230 \text{ m}^2$      |
| Basement       | $250 \text{ m}^2$      |
| TOTAL          | $480 \text{ m}^2$      |