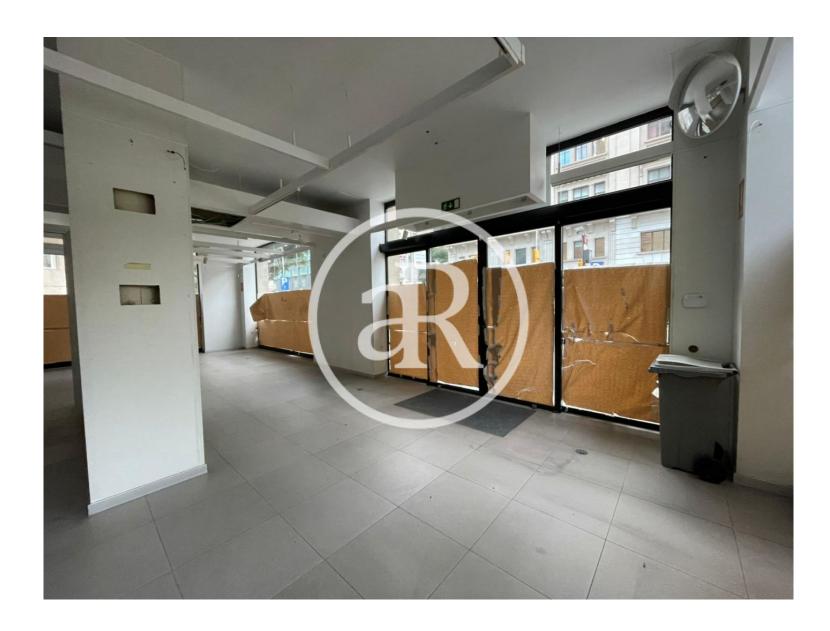

Commercial premises of a total of 480 sq m, distributed in a ground floor of 230 sq m and a basement of 250 sq m. Location with easy access to public transport.

Metro: L1, L4, L3, L2. Train: R1, R2N, R3, R4, R7. Bus: 54, 59, 67, B20, N8.

## PROPERTY DESCRIPTION

| CURRENT TENANT | NO TENANT              |
|----------------|------------------------|
| STORE          | SURFACE m <sup>2</sup> |
| Ground floor   | $230 \text{ m}^2$      |
| Basement       | $250 \text{ m}^2$      |
| TOTAL          | $480 \text{ m}^2$      |