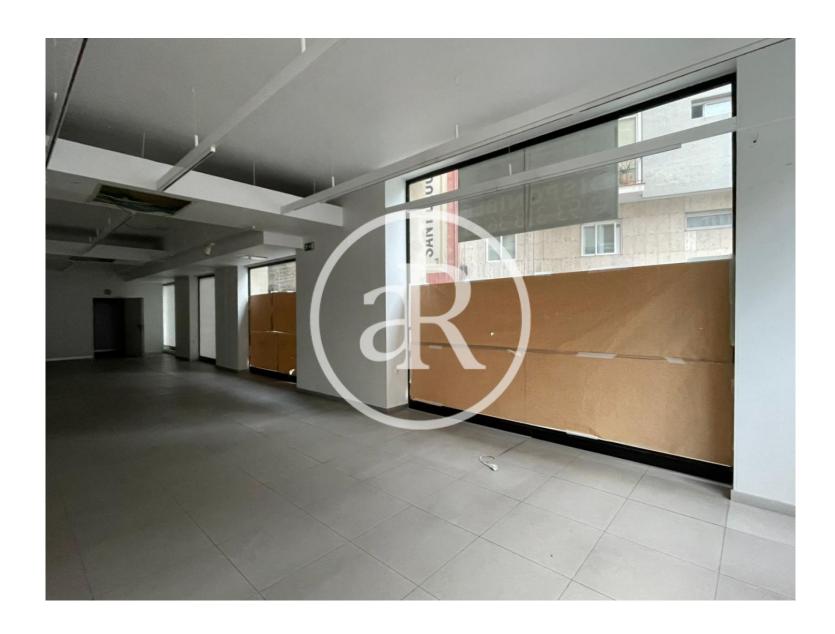

Commercial premises of a total of 480 sq m, distributed in a ground floor of 230 sq m and a basement of 250 sq m. Location with easy access to public transport.

Metro: L1, L4, L3, L2. Train: R1, R2N, R3, R4, R7. Bus: 54, 59, 67, B20, N8.

## PROPERTY DESCRIPTION

| CURRENT TENANT | NO TENANT              |
|----------------|------------------------|
| STORE          | SURFACE m <sup>2</sup> |
| Ground floor   | $230 \text{ m}^2$      |
| Basement       | $250 \text{ m}^2$      |
| TOTAL          | $480 \text{ m}^2$      |