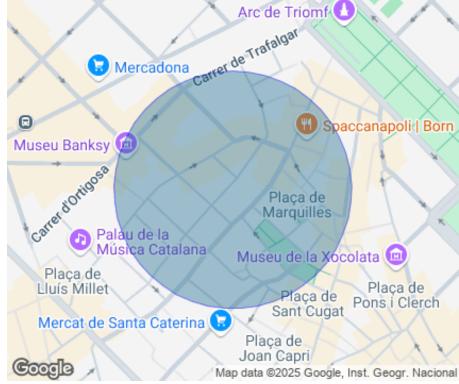

## **ZONE DESCRIPTION**

Premises located in Via Laietana, one of the main commercial axes of the city of Barcelona. Surrounded by numerous well-known retailers and located in an area with a lot of pedestrian and vehicular traffic. In the heart of the Gothic Quarter, just a few metres from Barcelona Cathedral and Plaza Catalunya. It is an area that is in constant pedestrian movement.

Commercial premises of a total of 480 sq m, distributed in a ground floor of 230 sq m and a basement of 250 sq m. Location with easy access to public transport.

Metro: L1, L4, L3, L2. Train: R1, R2N, R3, R4, R7. Bus: 54, 59, 67, B20, N8.