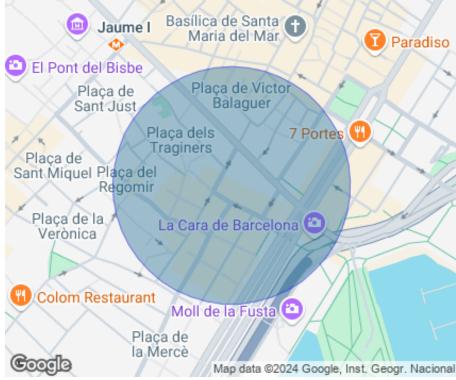

fect opportunity, the area has a lot of gastronomic and commercial offer and is surrounded by offices, making it a very busy location.

Location with easy access to public transport.



#### PROPERTY DESCRIPTION

| CURRENT TENANT | NO TENANT              |
|----------------|------------------------|
| STORE          | SURFACE m <sup>2</sup> |
| Ground floor   | 271 m <sup>2</sup>     |
| Other surfaces | 147 m <sup>2</sup>     |
| TOTAL          | 418 m <sup>2</sup>     |



#### **ECONOMICS INFORMATION**

| Asking price             | € 9,501 + taxes                                                 |
|--------------------------|-----------------------------------------------------------------|
| <b>Professional Fees</b> | 15% of the annual rent or the average of the escalation + taxes |







Barcelona

#### PROPERTY | PICTURES





Barcelona

#### PROPERTY | PICTURES





Barcelona

#### PROPERTY | PICTURES





PROPERTY | PICTURES





PROPERTY | PICTURES





PROPERTY | PICTURES





PROPERTY | PICTURES





PROPERTY | PICTURES







Passeig de Gràcia, 85, 8<sup>a</sup> planta +34 935 288 909 • 08008 Barcelona

Serrano, 60, 4<sup>a</sup> planta +34 918 005 465 • 28001 Madrid

www.aretail.es

This information has been prepared by ARETAIL, with different information about the market. With the acceptance of this document, the recipient of the same undertakes not to copy, reproduce or distribute this Confidential Document to third parties, neither in its entirety nor in part, without the prior consent of ARETAIL, expressed in writing, as well as to keep permanently confiden