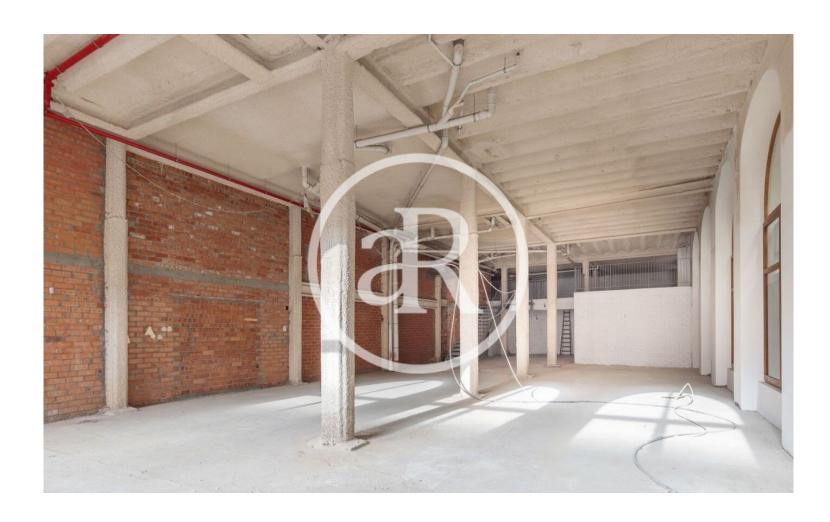

TENANT | NO TENANT              |
|----------------|------------------------|
| STORE          | SURFACE m <sup>2</sup> |
| Ground floor   | 271 m <sup>2</sup>     |
| Other surfaces | 147 m <sup>2</sup>     |
| TOTAL          | 418 m <sup>2</sup>     |



#### **ECONOMICS INFORMATION**

| Asking price             | € 9,501 + taxes                                                 |
|--------------------------|-----------------------------------------------------------------|
| <b>Professional Fees</b> | 15% of the annual rent or the average of the escalation + taxes |







Barcelona

#### PROPERTY | PICTURES





Barcelona

#### PROPERTY | PICTURES





Barcelona

#### PROPERTY | PICTURES





PROPERTY | PICTURES





PROPERTY | PICTURES





PROPERTY | PICTURES





PROPERTY | PICTURES





PROPERTY | PICTURES







Passeig de Gràcia, 85, 8<sup>a</sup> planta +34 935 288 909 • 08008 Barcelona

Serrano, 60, 4<sup>a</sup> planta +34 918 005 465 • 28001 Madrid

www.aretail.es

This information has been prepared by ARETAIL, with different information about the market. With the acceptance of this document, the recipient of the same undertakes not to copy, reproduce or distribute this Confidential Document to third parties, neither in its entirety nor in part, without the prior consent of ARETAIL, expressed in writing, as well as to keep permanently confidential all the information contained therein and that is not in the public domain

This Confidential Document has been prepared in order to provide general information about the real estate market. Although the information co