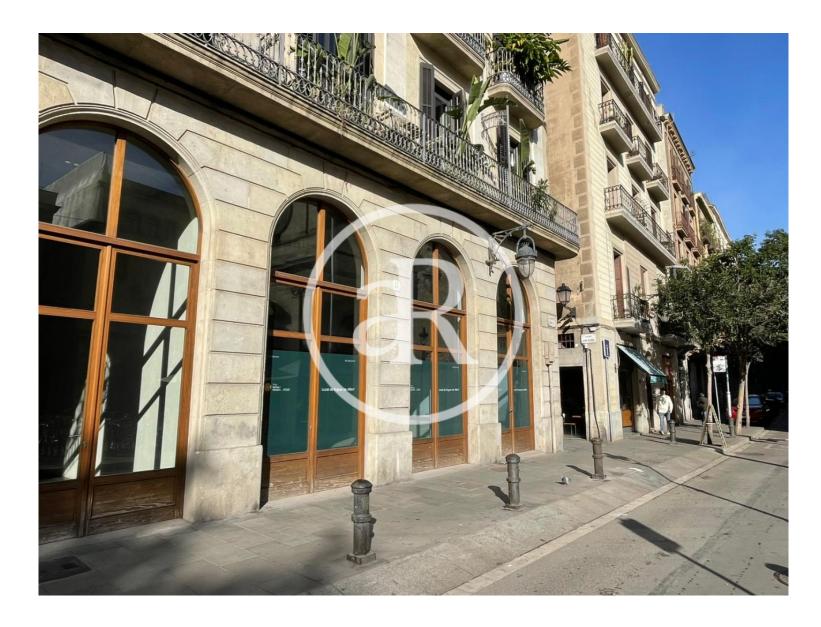

#### PROPERTY | PICTURES

Barcelona

#### **ZONE DESCRIPTION**

Premises located in Ample street, close to one of the main commercial axes of the city of Barcelona, La Rambla or Via Laietana.

Commercial premises of a total of 418 m², distributed in a ground floor at street level of 271 m² and a mezzanine of 147 m². Corner commercial premises, with large windows and very open plan. The property is located in an unbeatable area, as it is very close to La Rambla de Barcelona and Pg. de Colon, one of the most commercial streets of the city. It is a perfect opportunity, the area has a lot of gastronomic and commercial offer and is surrounded by offices, making it a very busy location.