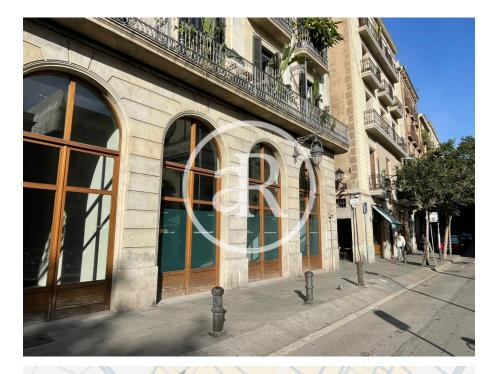

#### PROPERTY | PICTURES

Barcelona

#### **ZONE DESCRIPTION**

Premises located in Ample street, close to one of the main commercial axes of the city of Barcelona, La Rambla or Via Laietana.

Commercial premises of a total of 418 m², distributed in a ground floor at street level of 271 m² and a mezzanine of 147 m². Corner commercial premises, with large windows and very open plan. The property is located in an unbeatable area, as it is very close to La Rambla de Barcelona and Pg. de Colon, one of the most commercial streets of the city. It is a perfect opportunity, the area has a lot of gastronomic and commercial offer and is surrounded by offices, making it a very busy location.