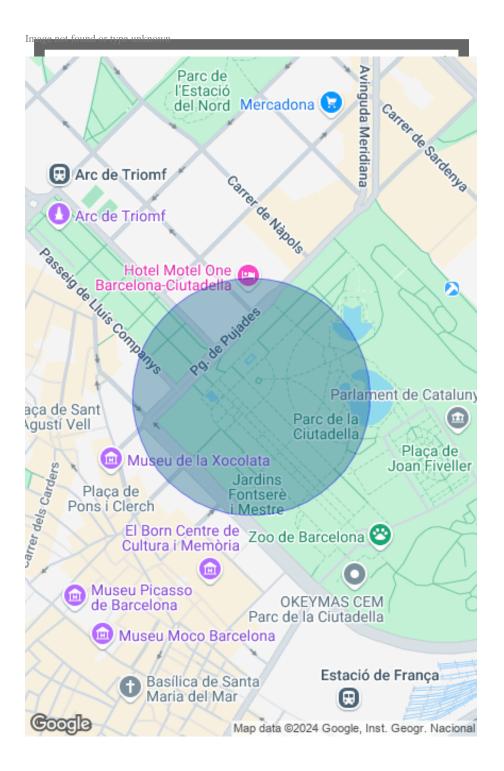

### **ZONE DESCRIPTION**

Great business opportunity, local in a high traffic area, surrounded by commerce.

Local of 70m<sup>2</sup> on the ground floor and at street level, located in an unbeatable area for the commercial sector, since the property is located in one of the most important commercial hubs of the Gothic area in Barcelona.

Area that has a large influx of people throughout the year.

It is very well connected by public transport.

Metro: L4

Bus: 120, V19, H14

If you would like more information about this premises, please do not hesitate to contact us.