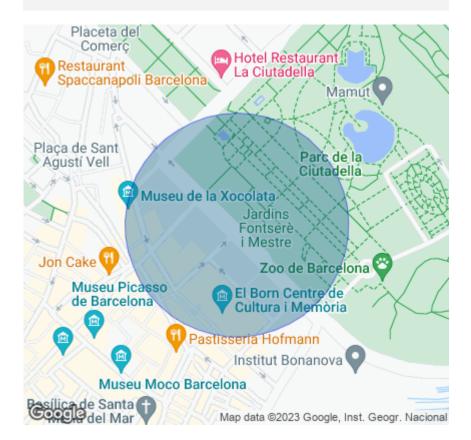

#### **ZONE DESCRIPTION**

Commercial premises on the ground floor with a total of 50m<sup>2</sup>, located at street level.

The premises are located in Ciutat Vella, a short distance from very popular points in the city of Barcelona, such as the Ciutadella Park and the Barcelona Cathedral. Therefore, it is an ideal area to start any commercial activity.

The property is very well connected by public transport.

Subway: L1, L4

Bus: D20, H14, H16, V15, V17 Train: R15, R2S, R4, R7, S1

If you are looking for a place with a good location, in an area with a lot of traffic, and well connected, do not hesitate and contact us for more information!