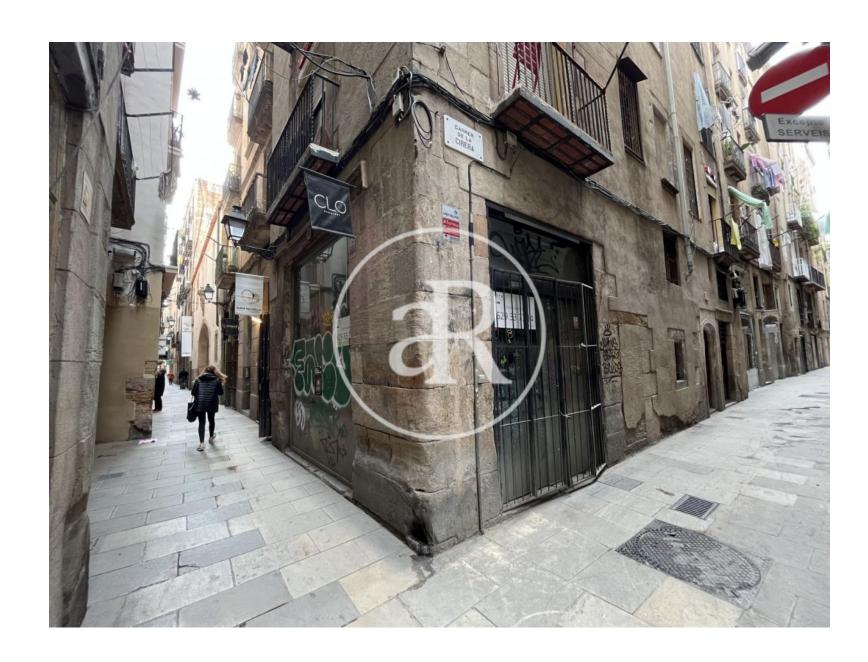

#### **ZONE DESCRIPTION**

Commercial premises on the ground floor with a total of 50m<sup>2</sup>, located at street level.

The premises are located in Ciutat Vella, a short distance from very popular points in the city of Barcelona, such as the Ciutadella Park and the Barcelona Cathedral. Therefore, it is an ideal area to start any commercial activity.

#### **PROPERTY DESCRIPTION**

| <b>CURRENT TENANT</b> | NO TENANT              |
|-----------------------|------------------------|
| STORE                 | SURFACE m <sup>2</sup> |
| Ground floor          | $50 \text{ m}^2$       |
| TOTAL                 | 50 m <sup>2</sup>      |