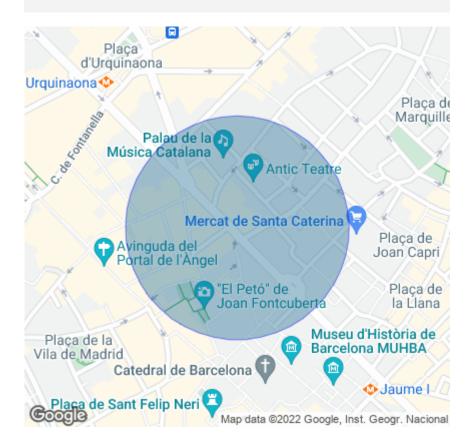

#### **ZONE DESCRIPTION**

Retail space on the ground floor with a total of 99.13 m<sup>2</sup>, located at street level and surrounded by numerous shops.

The premises are located in the Gothic Quarter, it is an area where there is a high volume of pedestrian traffic throughout the year, since it is an area close to very touristic points of the city of Barcelona, such as La Rambla, where the Mercat de la Boquería and Plaza Cataluña are located.

The property is very well connected by public transport.

Subway: L1, L3

Bus: 47, 67, A2, H16, L95, V13

Train: R1, R4, S2