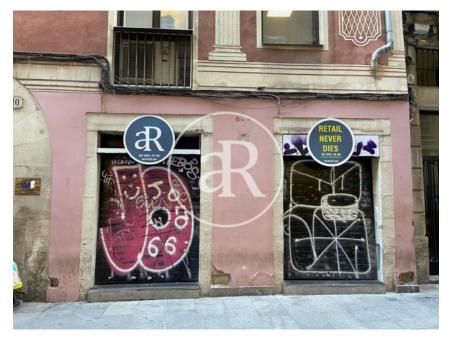

#### ZONE DESCRIPTION

Great opportunity, retail space located at street level in a tourist area!

Commercial premises of a total of 140m<sup>2</sup> distributed on a ground floor at street level and located on the corner.

Located in a very central area of the city of Barcelona, it is one of the transverse axes, crossing between Portal de l'Àngel and Las Ramblas. Very close to Plaza Cataluña, an area with a large influx of people and which has a large volume of tourism.