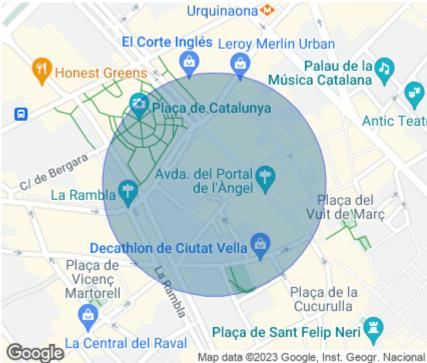

Located in a very central area of the city of Barcelona, it is one of the transverse axes, crossing between Portal de l'Àngel and Las Ramblas. Very close to Plaza Cataluña, an area with a large influx of people and which has a large volume of tourism.

It is in a very well connected area to access by public transport.

Subway: L1

Train: R1, R3, R7, RG1, S1 Bus: 59, B20, B25, L95, V17

Do not hesitate to contact us for more information!