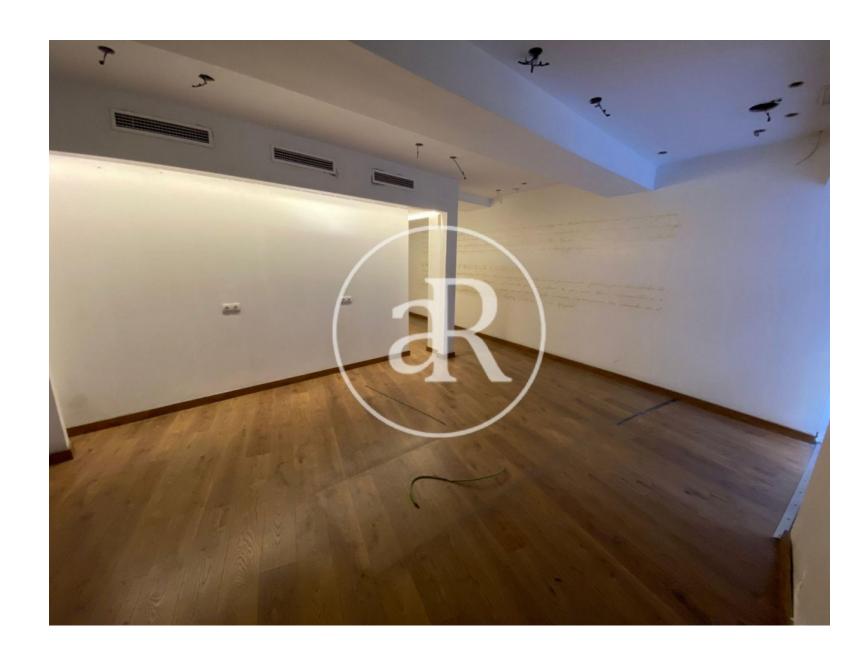

#### ZONE DESCRIPTION

Great opportunity, retail space located at street level in a tourist area!

Commercial premises of a total of 140m<sup>2</sup> distributed on a ground floor at street level and located on the corner.

### **PROPERTY DESCRIPTION**

| CURRENT TENANT | NO TENANT              |
|----------------|------------------------|
| STORE          | SURFACE m <sup>2</sup> |
| Ground floor   | 140 m <sup>2</sup>     |
| TOTAL          | 140 m <sup>2</sup>     |