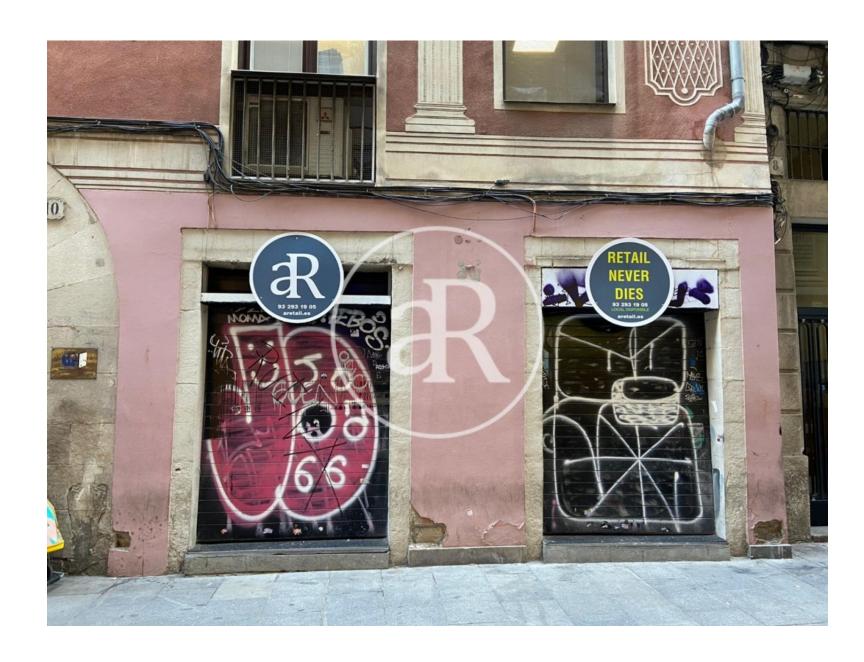

#### ZONE DESCRIPTION

Great opportunity, retail space located at street level in a tourist area!

Commercial premises of a total of 140m<sup>2</sup> distributed on a ground floor at street level and located on the corner.

Located in a very central area of the city of Barcelona, it is one of the transverse axes, crossing between Portal de l'Àngel and Las Ramblas. Very close to Plaza Cataluña, an area with a large influx of people and which has a large volume of tourism.