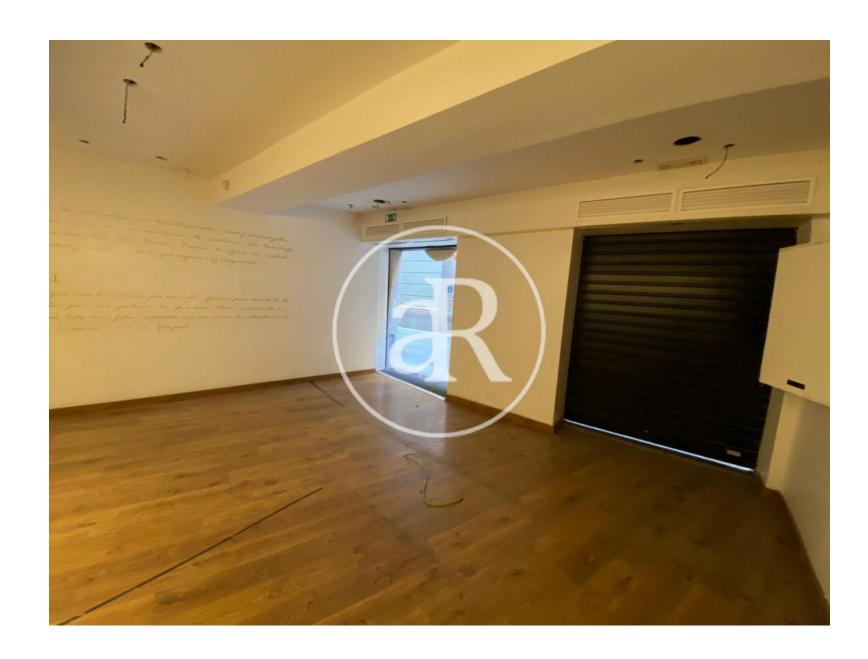

#### ZONE DESCRIPTION

Great opportunity, retail space located at street level in a tourist area!

Commercial premises of a total of 140m<sup>2</sup> distributed on a ground floor at street level and located on the corner.

### **PROPERTY DESCRIPTION**

| CURRENT TENANT | NO TENANT              |
|----------------|------------------------|
| STORE          | SURFACE m <sup>2</sup> |
| Ground floor   | 140 m <sup>2</sup>     |
| TOTAL          | 140 m <sup>2</sup>     |