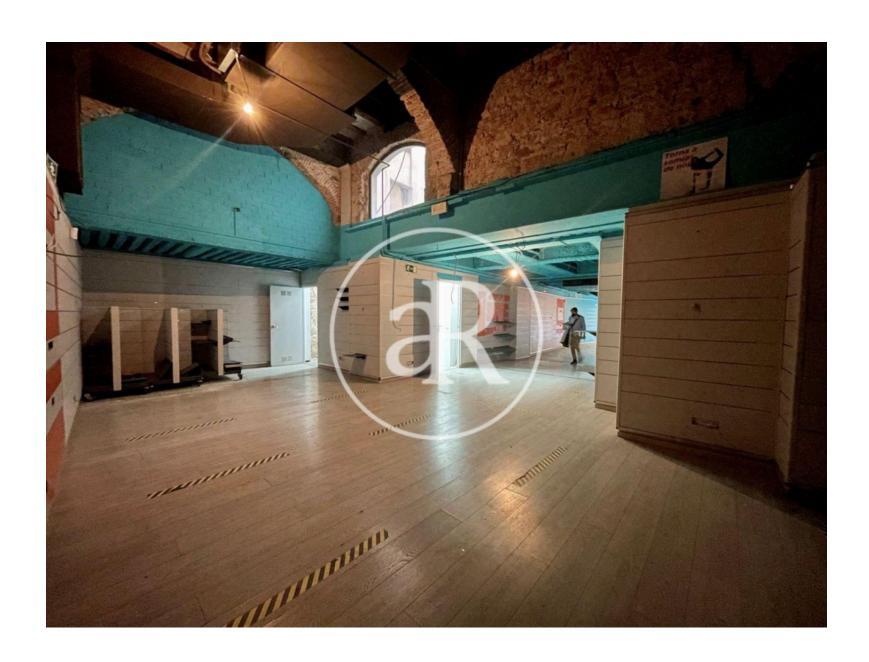

## **ZONE DESCRIPTION**

Perfect place in a very touristy and very busy area!

Commercial premises of  $273m^2$  useful, perfect for any business. All the facilities of the property are in perfect condition. It has a large space at street level, located in a very central area of the city of Barcelona.