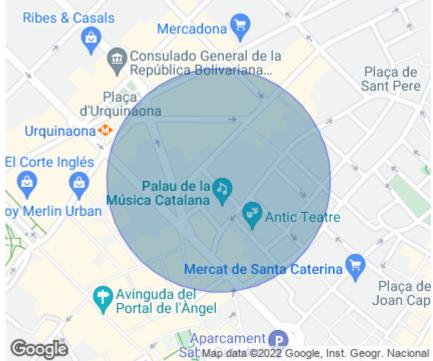

Surrounded by main axes of the city such as Portal de l'Àngel, Plaça Catalunya, Las Ramblas... . areas where there is a lot of influx of people.

The place is very well connected to arrive by public transport.

Subway: L1, L2, L3 Train: R1, R4, R7, RG1

Bus: 54, 67, A2, B20, B25, L95, V17

Do not hesitate to contact us for more information!