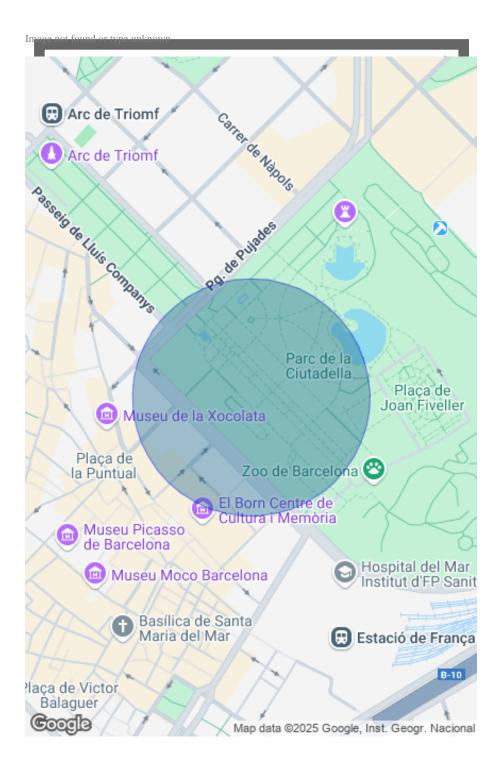

### **ZONE DESCRIPTION**

Great business opportunity, local in a high traffic area, surrounded by commerce.

Local of 70m<sup>2</sup> on the ground floor and at street level, located in an unbeatable area for the commercial sector, since the property is located in one of the most important commercial hubs of the Gothic area in Barcelona.

Area that has a large influx of people throughout the year.

It is very well connected by public transport.

Metro: L4

Bus: 120, V19, H14

If you would like more information about this premises, please do not hesitate to contact us.