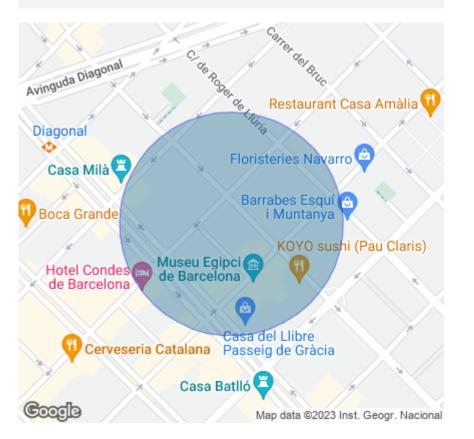

#### **ZONE DESCRIPTION**

Fantastic retail space of a total of 239m<sup>2</sup> distributed on a single ground floor. It is a fairly open space, perfect for any business.

The property is located very close to areas with a large influx of people, due to its tourist attraction. It is a very short distance from streets such as Paseo de Gracia and Rambla Catalunya. Where throughout the year we find a high pedestrian volume.

Its location is perfectly connected by public transport.

Subway: L5, L2 Train: R1, R2, R2N Bus: 33, 34, D50, E9, V21

If you are looking for a place with these characteristics, do not hesitate to contact us for more information.