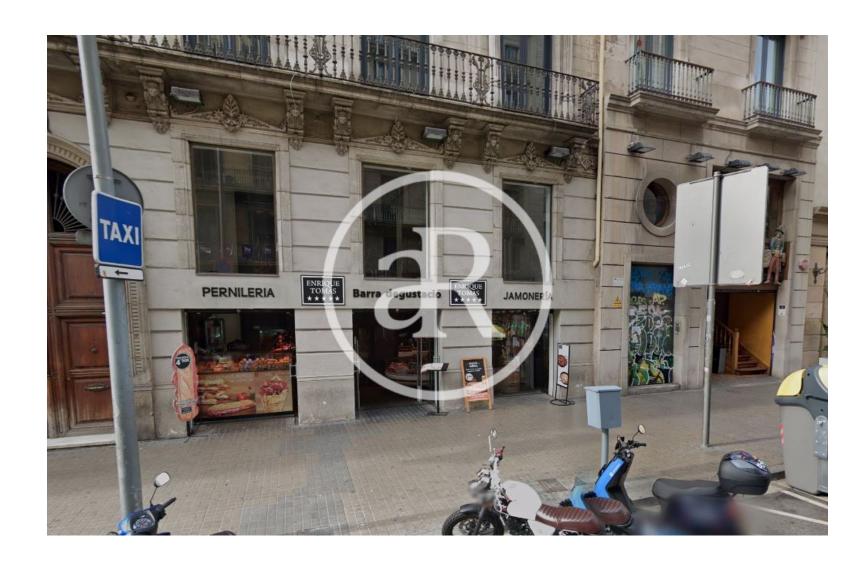

## **ZONE DESCRIPTION**

565,26 sqm retail space in Eixample Esquerra and Barcelona.

## PROPERTY DESCRIPTION

| <b>CURRENT TENANT</b> | NO TENANT              |
|-----------------------|------------------------|
| STORE                 | SURFACE m <sup>2</sup> |
| Ground floor          | 269 m <sup>2</sup>     |
| TOTAL                 | 564 m <sup>2</sup>     |