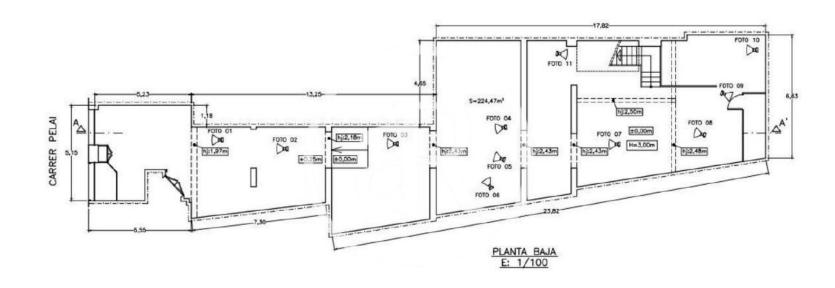

## PROPERTY DESCRIPTION

| <b>CURRENT TENANT</b> | NO TENANT              |
|-----------------------|------------------------|
| STORE                 | SURFACE m <sup>2</sup> |
| Ground floor          | 269 m <sup>2</sup>     |
| TOTAL                 | 564 m <sup>2</sup>     |