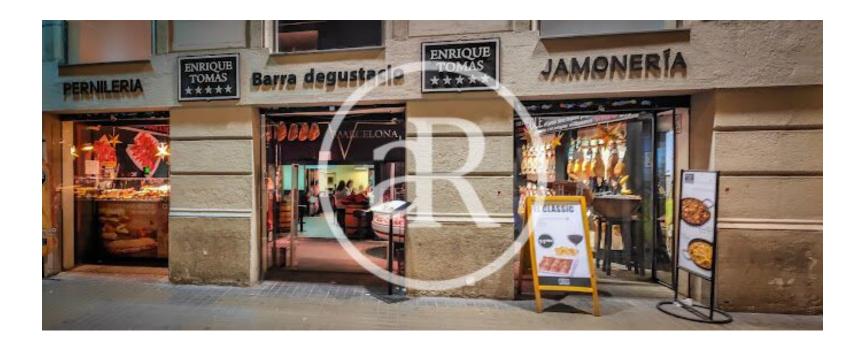

## **ZONE DESCRIPTION**

565,26 sqm retail space in Eixample Esquerra and Barcelona.

## PROPERTY DESCRIPTION

| <b>CURRENT TENANT</b> | NO TENANT              |
|-----------------------|------------------------|
| STORE                 | SURFACE m <sup>2</sup> |
| Ground floor          | 269 m <sup>2</sup>     |
| TOTAL                 | 564 m <sup>2</sup>     |