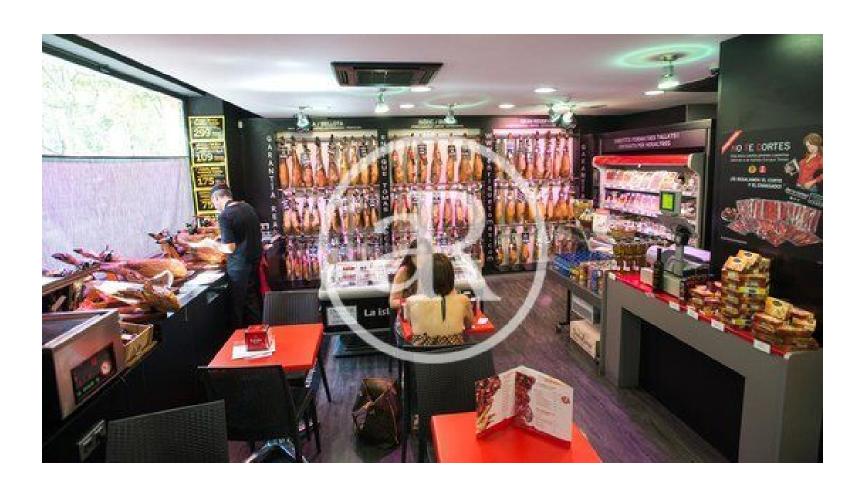

## **ZONE DESCRIPTION**

565,26 sqm retail space in Eixample Esquerra and Barcelona.

## PROPERTY DESCRIPTION

| <b>CURRENT TENANT</b> | NO TENANT              |
|-----------------------|------------------------|
| STORE                 | SURFACE m <sup>2</sup> |
| Ground floor          | 269 m <sup>2</sup>     |
| TOTAL                 | 564 m <sup>2</sup>     |