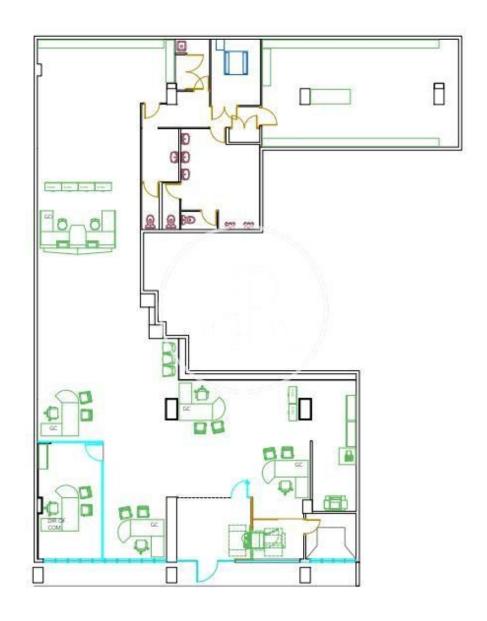

## **PROPERTY DESCRIPTION**

| <b>CURRENT TENANT</b> | NO TENANT              |
|-----------------------|------------------------|
| STORE                 | SURFACE m <sup>2</sup> |
| Ground floor          | $350 \text{ m}^2$      |
| TOTAL                 | $350 \text{ m}^2$      |