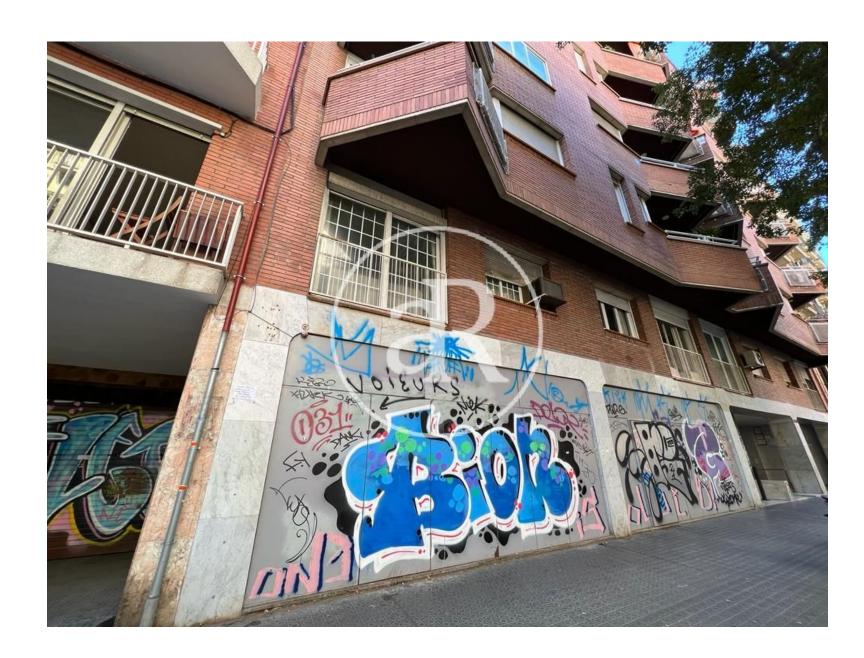

## **ZONE DESCRIPTION**

Commercial premises at street level, with a total of 350 sqm, distributed in a ground floor with large facade.

The premises are located in the Eixample Esquerra, very close to Sants Estació and a few meters away from Av. de Roma and Av. de Josep Tarradellas, so it is an area with a high volume of pedestrian and vehicular traffic, as well as a high commercial volume.

## **PROPERTY DESCRIPTION**

| <b>CURRENT TENANT</b> | NO TENANT              |
|-----------------------|------------------------|
| STORE                 | SURFACE m <sup>2</sup> |
| Ground floor          | $350 \text{ m}^2$      |
| TOTAL                 | $350 \text{ m}^2$      |