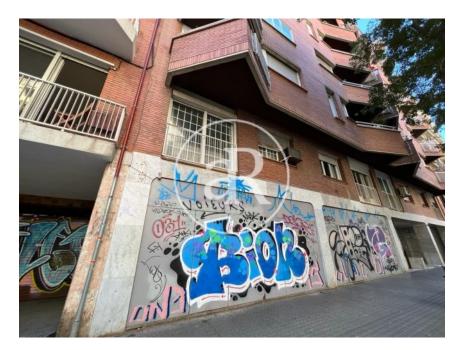

## **ZONE DESCRIPTION**

Commercial premises at street level, with a total of 350 sqm, distributed in a ground floor with large facade.

The premises are located in the Eixample Esquerra, very close to Sants Estació and a few meters away from Av. de Roma and Av. de Josep Tarradellas, so it is an area with a high volume of pedestrian and vehicular traffic, as well as a high commercial volume.

## **PROPERTY DESCRIPTION**

| <b>CURRENT TENANT</b> | NO TENANT              |
|-----------------------|------------------------|
| STORE                 | SURFACE m <sup>2</sup> |
| Ground floor          | $350 \text{ m}^2$      |
| TOTAL                 | $350 \text{ m}^2$      |