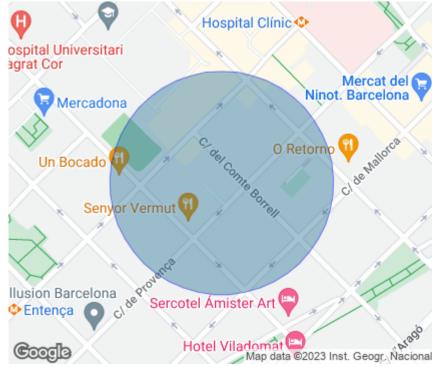

## **ZONE DESCRIPTION**

Commercial premises at street level, with a total of 350 sqm, distributed in a ground floor with large facade.

The premises are located in the Eixample Esquerra, very close to Sants Estació and a few meters away from Av. de Roma and Av. de Josep Tarradellas, so it is an area with a high volume of pedestrian and vehicular traffic, as well as a high commercial volume.

The location has very good public transport connections:

Metro: L2, L3, L5. Train: R2N, R2S, S6

Bus: 24, 33, 34, 34, 67, B24, H10, H8

If you are looking for a local with good location and good communication, do not hesitate and contact us for more information!