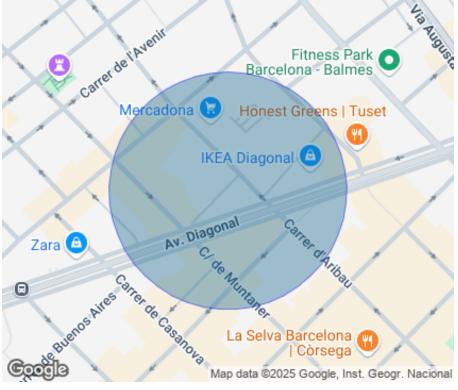

#### **ZONE DESCRIPTION**

Commercial premises located in Casanova Street, close to one of the main commercial axes of the city of Barcelona, Diagonal Avenue.

Surrounded by numerous well-known retailers and located in an area with a lot of pedestrian and vehicular traffic.