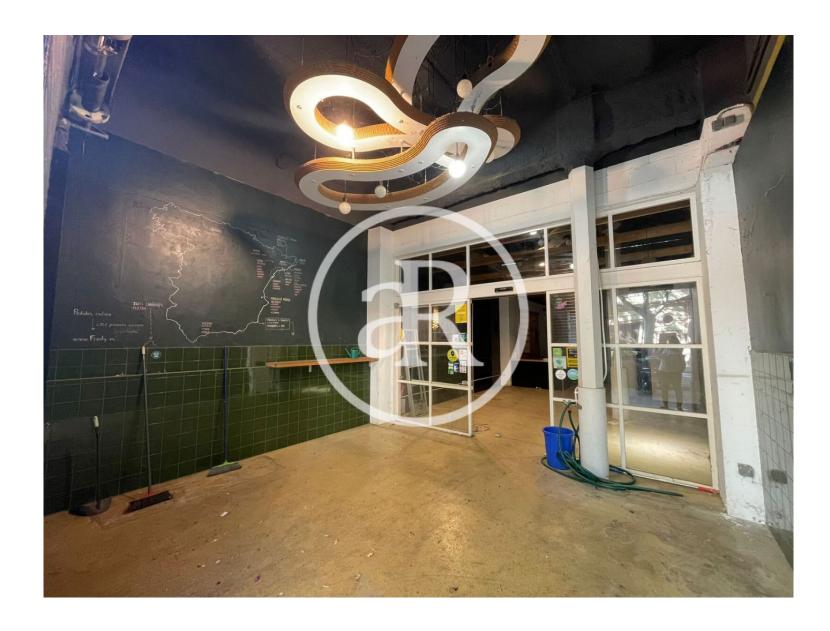

Surrounded by numerous well-known retailers and situated in an area with a lot of pedestrian and vehicular traffic.

Premises with a total of 330 m<sup>2</sup>, distributed in a ground floor at street level.

It is a commercial premises with very good visibility and very open plan.

Very well communicated by public transport:

Metro: L1, L3, L4, L2. Train: R4, R1, R3, RG1, L1. Bus: 67, 7, B20, B24, H16.

Do not hesitate to contact us for more information.