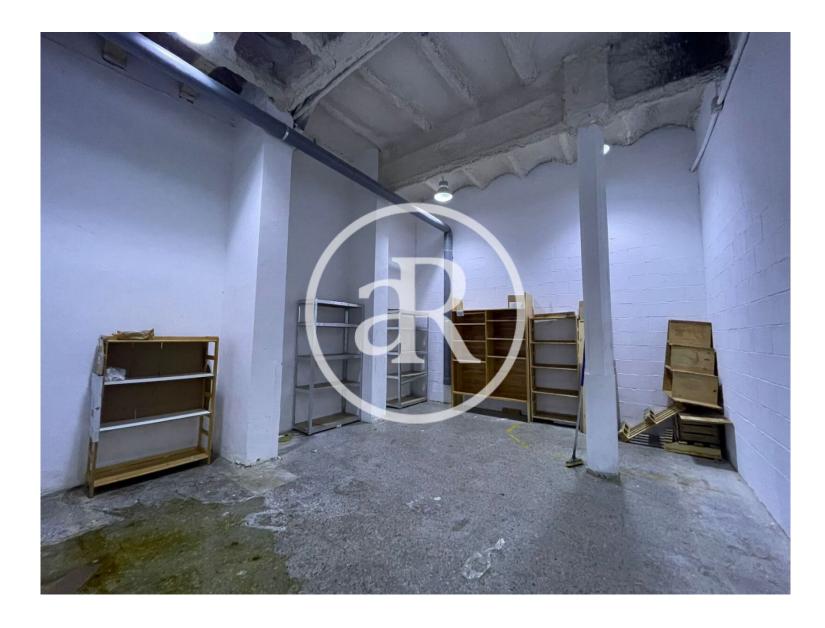

Surrounded by numerous well-known retailers and situated in an area with a lot of pedestrian and vehicular traffic.

Premises with a total of 330 m<sup>2</sup>, distributed in a ground floor at street level.

It is a commercial premises with very good visibility and very open plan.

Very well communicated by public transport:

Metro: L1, L3, L4, L2. Train: R4, R1, R3, RG1, L1. Bus: 67, 7, B20, B24, H16.

Do not hesitate to contact us for more information.

#### PROPERTY DESCRIPTION

| CURRENT TENANT | NO TENANT              |
|----------------|------------------------|
| STORE          | SURFACE m <sup>2</sup> |
| Ground floor   | $330 \text{ m}^2$      |
| TOTAL          | $330 \text{ m}^2$      |