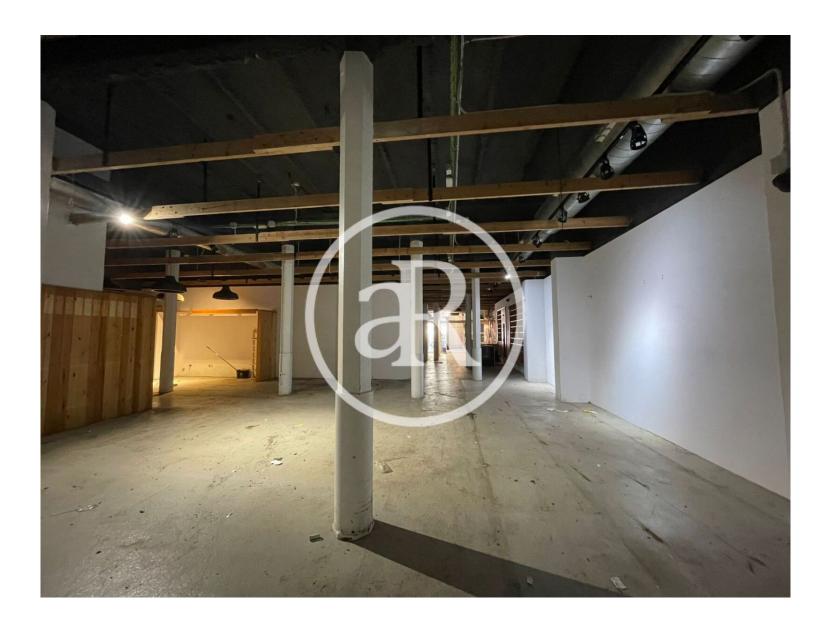

Surrounded by numerous well-known retailers and situated in an area with a lot of pedestrian and vehicular traffic.

Premises with a total of 330 m<sup>2</sup>, distributed in a ground floor at street level.

It is a commercial premises with very good visibility and very open plan.

Very well communicated by public transport:

Metro: L1, L3, L4, L2. Train: R4, R1, R3, RG1, L1. Bus: 67, 7, B20, B24, H16.

Do not hesitate to contact us for more information.

#### PROPERTY DESCRIPTION

| CURRENT TENANT | NO TENANT              |
|----------------|------------------------|
| STORE          | SURFACE m <sup>2</sup> |
| Ground floor   | $330 \text{ m}^2$      |
| TOTAL          | $330 \text{ m}^2$      |