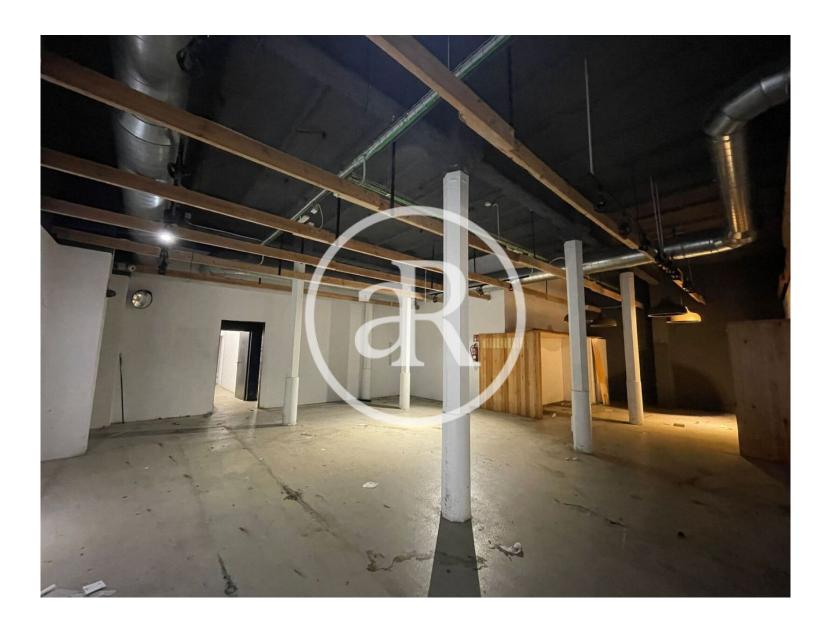

Surrounded by numerous well-known retailers and situated in an area with a lot of pedestrian and vehicular traffic.

Premises with a total of 330 m<sup>2</sup>, distributed in a ground floor at street level.

It is a commercial premises with very good visibility and very open plan.

Very well communicated by public transport:

Metro: L1, L3, L4, L2. Train: R4, R1, R3, RG1, L1. Bus: 67, 7, B20, B24, H16.

Do not hesitate to contact us for more information.