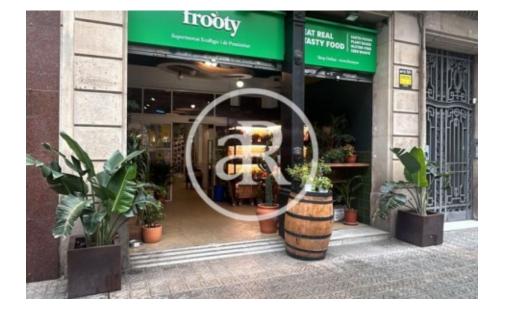

#### **ZONE DESCRIPTION**

Commercial premises located in Ausiàs Marc street, one of the most important commercial axes of the city of Barcelona. It is located next to tourist monuments such as Plaza Tetuán, Arc de Triomf and very close to the North bus station.

Surrounded by numerous well-known retailers and situated in an area with a lot of pedestrian and vehicular traffic.

Premises with a total of 330 m<sup>2</sup>, distributed in a ground floor at street level.

It is a commercial premises with very good visibility and very open plan.

Very well communicated by public transport:

Metro: L1, L3, L4, L2. Train: R4, R1, R3, RG1, L1. Bus: 67, 7, B20, B24, H16.

Do not hesitate to contact us for more information.