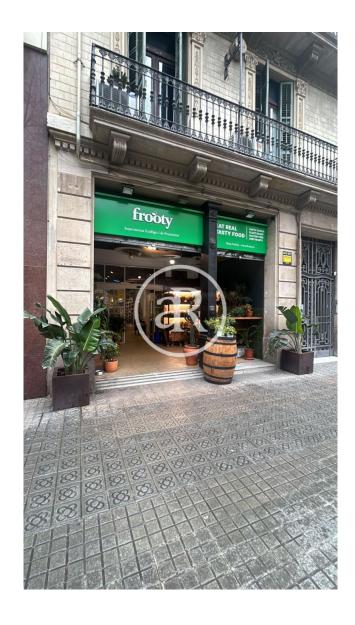

#### **ZONE DESCRIPTION**

Commercial premises located in Ausiàs Marc street, one of the most important commercial axes of the city of Barcelona. It is located next to tourist monuments such as Plaza Tetuán, Arc de Triomf and very close to the North bus station.

Surrounded by numerous well-known retailers and situated in an area with a lot of pedestrian and vehicular traffic.

Premises with a total of 330 m<sup>2</sup>, distributed in a ground floor at street level.

It is a commercial premises with very good visibility and very open plan.

Very well communicated by public transport:

Metro: L1, L3, L4, L2. Train: R4, R1, R3, RG1, L1. Bus: 67, 7, B20, B24, H16.

Do not hesitate to contact us for more information.