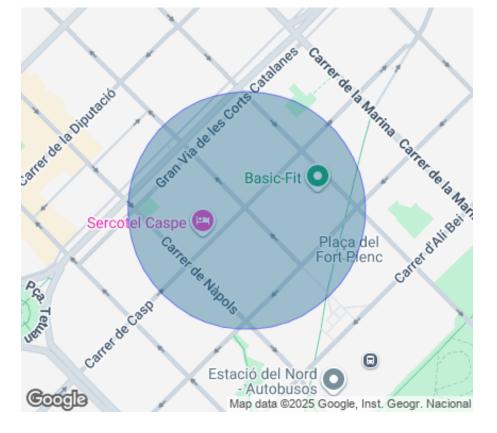

#### **ZONE DESCRIPTION**

Commercial premises located in Ausiàs Marc street, one of the most important commercial axes of the city of Barcelona. It is located next to tourist monuments such as Plaza Tetuán, Arc de Triomf and very close to the North bus station.

It is a commercial premises with very good visibility and very open plan.

Very well communicated by public transport:

Metro: L1, L3, L4, L2. Train: R4, R1, R3, RG1, L1. Bus: 67, 7, B20, B24, H16.

Do not hesitate to contact us for more information.