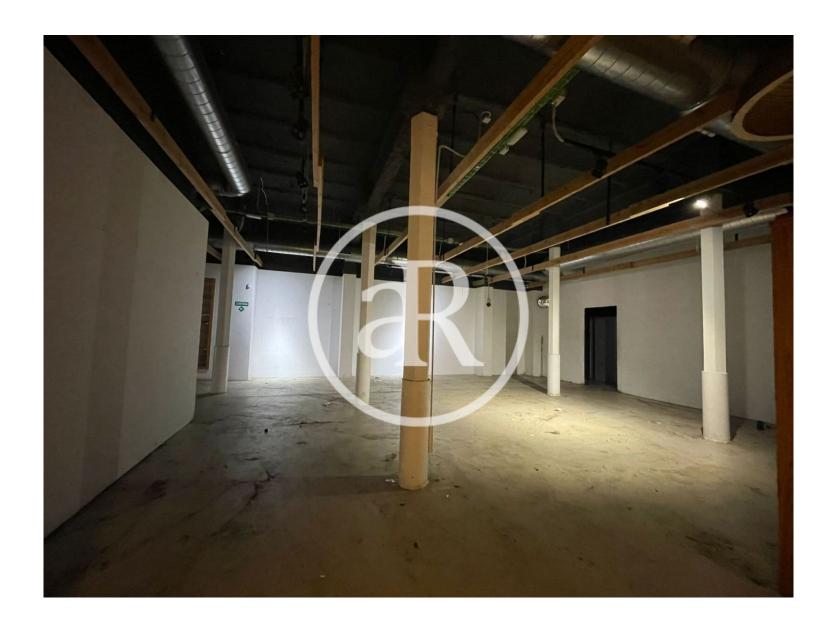

Surrounded by numerous well-known retailers and situated in an area with a lot of pedestrian and vehicular traffic.

Premises with a total of 330 m<sup>2</sup>, distributed in a ground floor at street level.

It is a commercial premises with very good visibility and very open plan.

Very well communicated by public transport:

Metro: L1, L3, L4, L2. Train: R4, R1, R3, RG1, L1. Bus: 67, 7, B20, B24, H16.

Do not hesitate to contact us for more information.

#### PROPERTY DESCRIPTION

| CURRENT TENANT | NO TENANT              |
|----------------|------------------------|
| STORE          | SURFACE m <sup>2</sup> |
| Ground floor   | $330 \text{ m}^2$      |
| TOTAL          | $330 \text{ m}^2$      |