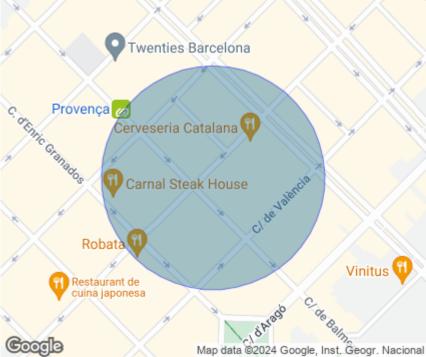

#### **ZONE DESCRIPTION**

Magnificent opportunity, commercial premises located in Aribau street, one of the most emblematic streets of Barcelona. It is located in the Eixample, close to Avenida Diagonal and places of interest such as Paseo de Gracia and Plaza Cataluña.

In this area you will find a wide variety of fashionable stores, haute cuisine restaurants, trendy bars and modernist buildings that characterize the architecture of the city.

Premises with a total of 79 sq m built that are distributed on a first floor. It is a space with a capacity of 31 people.