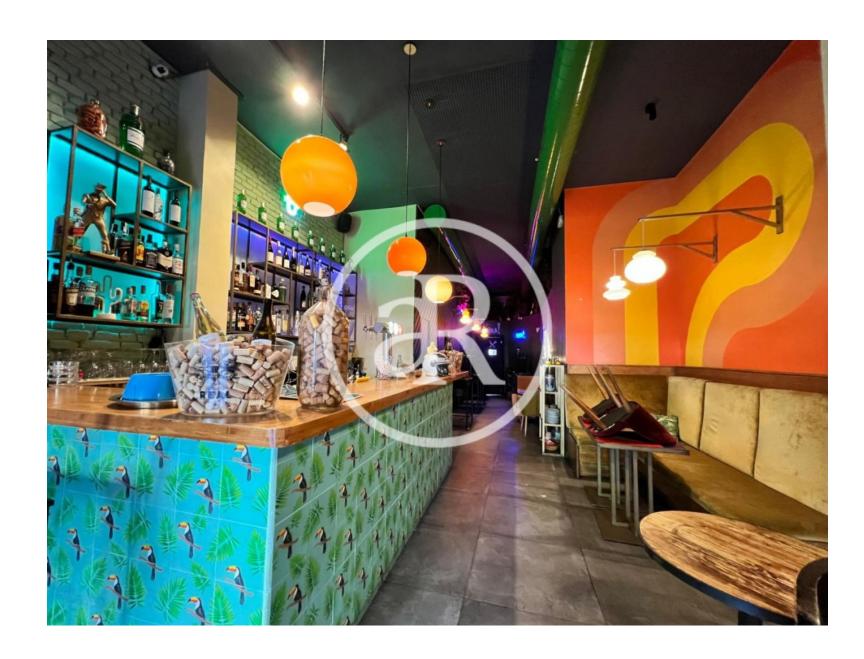

#### **ZONE DESCRIPTION**

Magnificent opportunity, commercial premises located in Aribau street, one of the most emblematic streets of Barcelona. It is located in the Eixample, close to Avenida Diagonal and places of interest such as Paseo de Gracia and Plaza Cataluña.

In this area you will find a wide variety of fashionable stores, haute cuisine restaurants, trendy bars and modernist buildings that characterize the architecture of the city.

Premises with a total of 79 sq m built that are distributed on a first floor. It is a space with a capacity of 31 people.

It has a C3 license and a terrace with 2 tables. And a transfer of 220,000  $\in$ .