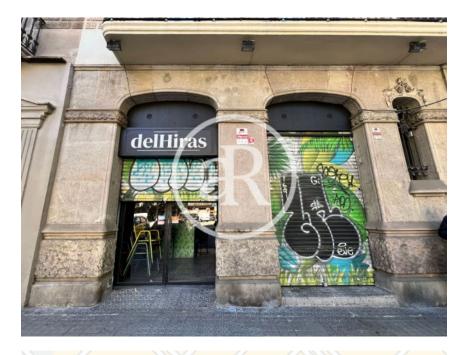

#### **ZONE DESCRIPTION**

Magnificent opportunity, commercial premises located in Aribau street, one of the most emblematic streets of Barcelona. It is located in the Eixample, close to Avenida Diagonal and places of interest such as Paseo de Gracia and Plaza Cataluña.

In this area you will find a wide variety of fashionable stores, haute cuisine restaurants, trendy bars and modernist buildings that characterize the architecture of the city.

Premises with a total of 79 sq m built that are distributed on a first floor. It is a space with a capacity of 31 people.

It has a C3 license and a terrace with 2 tables. And a transfer of 220,000  $\in$ .