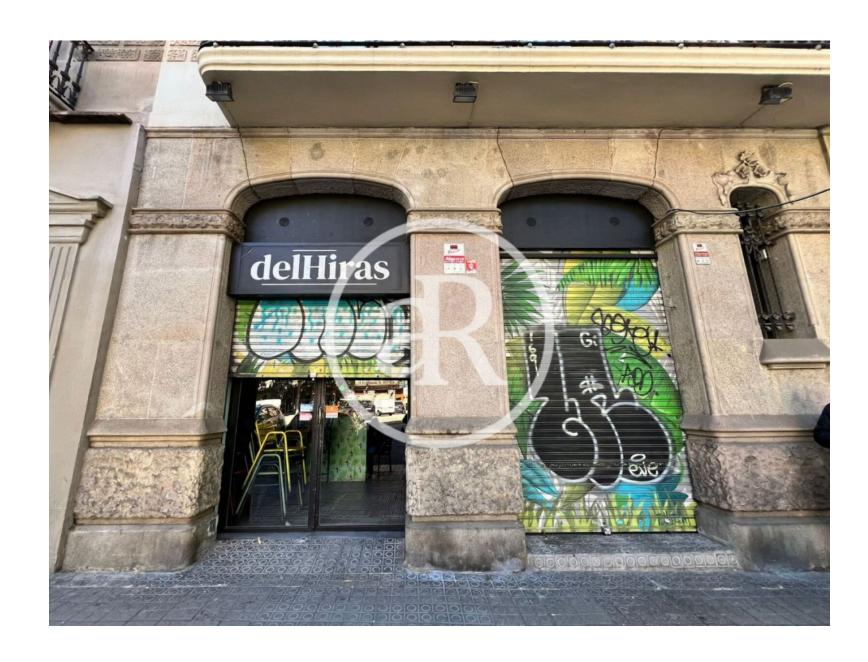

#### **ZONE DESCRIPTION**

Magnificent opportunity, commercial premises located in Aribau street, one of the most emblematic streets of Barcelona. It is located in the Eixample, close to Avenida Diagonal and places of interest such as Paseo de Gracia and Plaza Cataluña.

In this area you will find a wide variety of fashionable stores, haute cuisine restaurants, trendy bars and modernist buildings that characterize the architecture of the city.

Premises with a total of 79 sq m built that are distributed on a first floor. It is a space with a capacity of 31 people.

It has a C3 license and a terrace with 2 tables. And a transfer of 220,000  $\in$ .