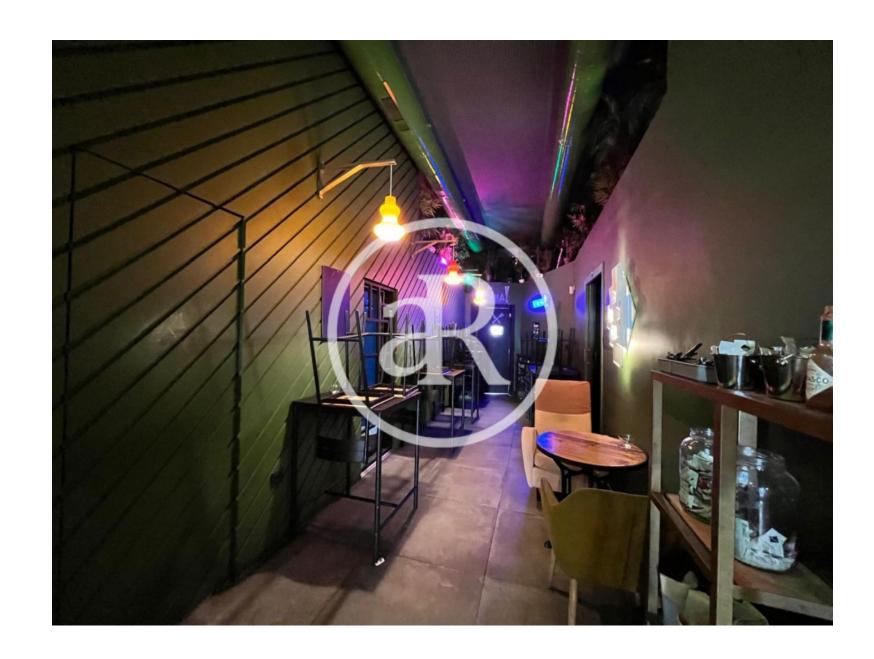

In this area you will find a wide variety of fashionable stores, haute cuisine restaurants, trendy bars and modernist buildings that characterize the architecture of the city.

Premises with a total of 79 sq m built that are distributed on a first floor. It is a space with a capacity of 31 people.

It has a C3 license and a terrace with 2 tables. And a transfer of 220,000  $\in$ .