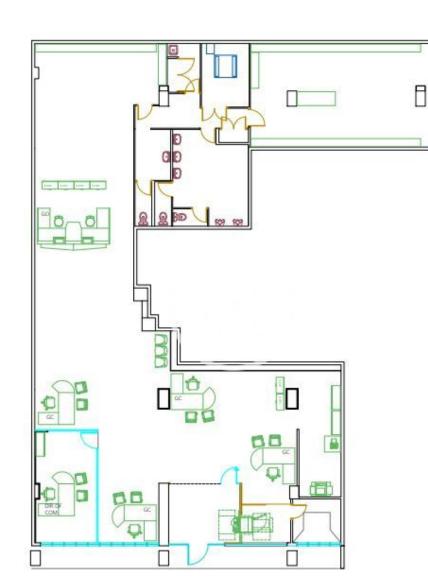

#### **PROPERTY DESCRIPTION**

| CURRENT TENANT | NO TENANT              |
|----------------|------------------------|
| STORE          | SURFACE m <sup>2</sup> |
| Ground floor   | 350 m <sup>2</sup>     |
| TOTAL          | 350 m <sup>2</sup>     |