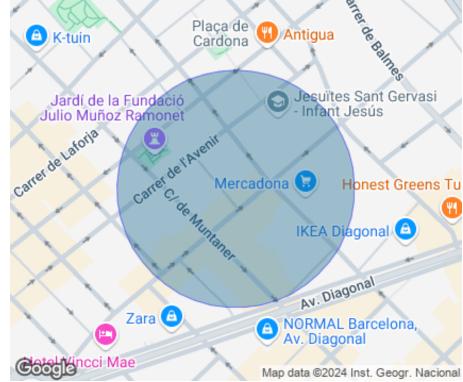

#### **ZONE DESCRIPTION**

110 sqm retail space in Eixample Esquerra and Barcelona.