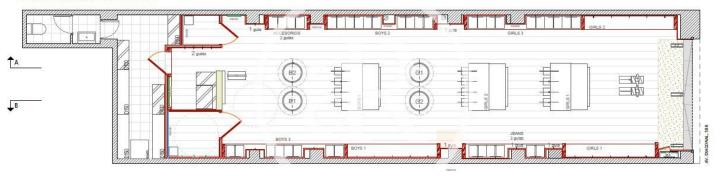

#### PROPERTY DESCRIPTION

| CURRENT TENANT | NO TENANT              |
|----------------|------------------------|
| STORE          | SURFACE m <sup>2</sup> |
| Ground floor   | $110 \text{ m}^2$      |
| TOTAL          | $110 \text{ m}^2$      |

#### **ESTADO ACTUAL**

Passeig de Gràcia, 85, 8<sup>a</sup> planta +34 935 288 909 • 08008 Barcelona

Serrano, 60, 4<sup>a</sup> planta +34 918 005 465 • 28001 Madrid

www.aretail.es

This information has been prepared by ARETAIL, with different information about the market. With the acceptance of this document, the recipient of the same undertakes not to copy, reproduce or distribute this Confidential Document to third parties, neither in its entirety nor in part, without the prior consent of ARETAIL, expressed in writing, as well as to keep permanently confidential all the information contained therein and that is not in the public domain