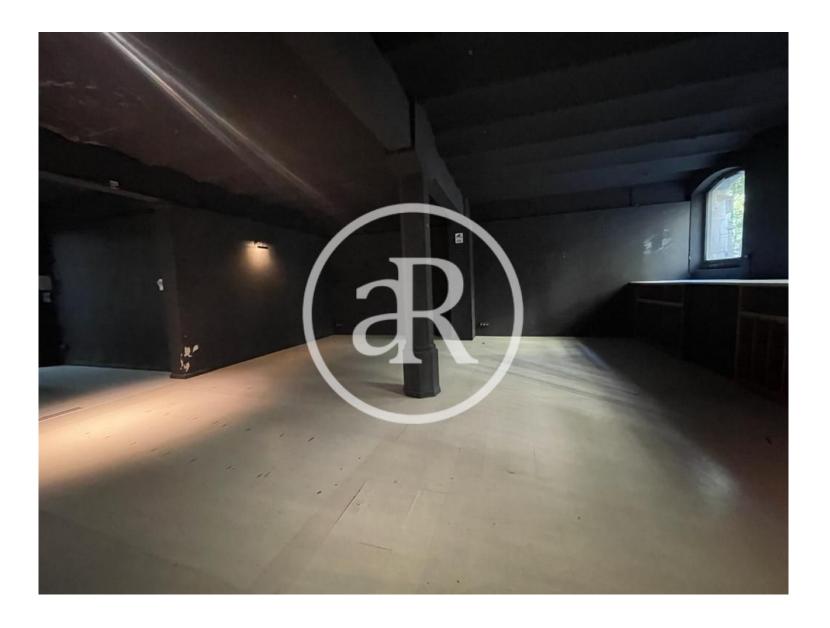

#### **ZONE DESCRIPTION**

Great opportunity, commercial premises located in l'Eixample Esquerra, located in a street very close to one of the most important main commercial axes of the city of Barcelona, Paseo de Gracia. Surrounded by numerous recognized retailers and located in an area with a lot of pedestrian and vehicular traffic. It is a commercial premises located at street level with a total of 190m² on a first floor.

#### PROPERTY DESCRIPTION

| CURRENT TENANT | NO TENANT              |
|----------------|------------------------|
| STORE          | SURFACE m <sup>2</sup> |
| Ground floor   | $190 \text{ m}^2$      |
| TOTAL          | $190 \text{ m}^2$      |