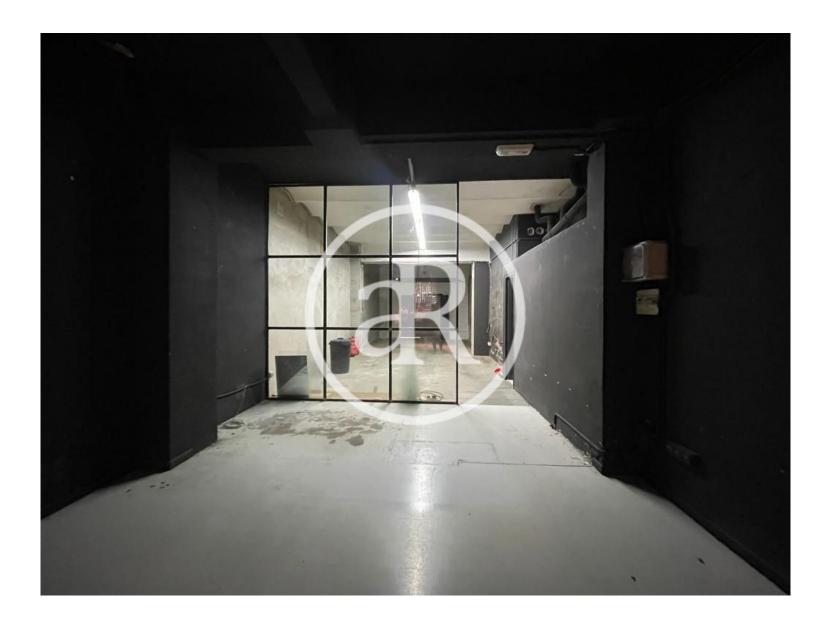

#### **ZONE DESCRIPTION**

Great opportunity, commercial premises located in l'Eixample Esquerra, located in a street very close to one of the most important main commercial axes of the city of Barcelona, Paseo de Gracia. Surrounded by numerous recognized retailers and located in an area with a lot of pedestrian and vehicular traffic. It is a commercial premises located at street level with a total of 190m² on a first floor.

#### PROPERTY DESCRIPTION

| CURRENT TENANT | NO TENANT              |
|----------------|------------------------|
| STORE          | SURFACE m <sup>2</sup> |
| Ground floor   | $190 \text{ m}^2$      |
| TOTAL          | $190 \text{ m}^2$      |