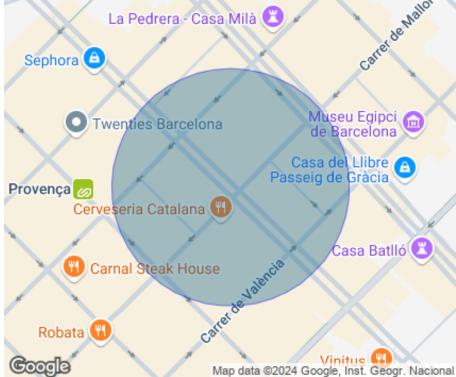

#### **ZONE DESCRIPTION**

Great opportunity, commercial premises located in l'Eixample Esquerra, located in a street very close to one of the most important main commercial axes of the city of Barcelona, Paseo de Gracia. Surrounded by numerous recognized retailers and located in an area with a lot of pedestrian and vehicular traffic. It is a commercial premises located at street level with a total of 190m² on a first floor.

It also has very good public transport connections.

Subway: L2 L4 L5 Train: S1 S2 Bus:67 7 H10 L95

Do not hesitate to contact us for more information.