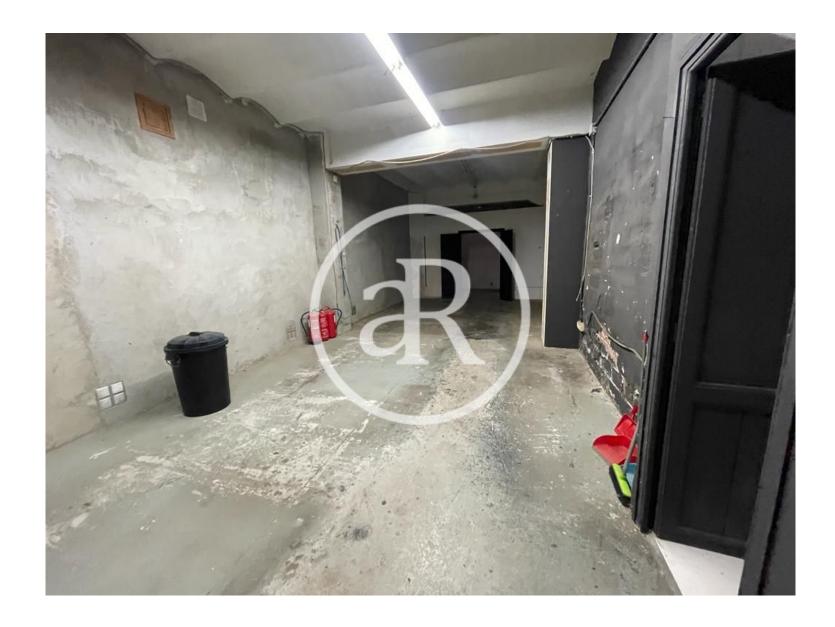

#### **ZONE DESCRIPTION**

Great opportunity, commercial premises located in l'Eixample Esquerra, located in a street very close to one of the most important main commercial axes of the city of Barcelona, Paseo de Gracia. Surrounded by numerous recognized retailers and located in an area with a lot of pedestrian and vehicular traffic. It is a commercial premises located at street level with a total of 190m² on a first floor.

#### PROPERTY DESCRIPTION

| CURRENT TENANT | NO TENANT              |
|----------------|------------------------|
| STORE          | SURFACE m <sup>2</sup> |
| Ground floor   | $190 \text{ m}^2$      |
| TOTAL          | $190 \text{ m}^2$      |