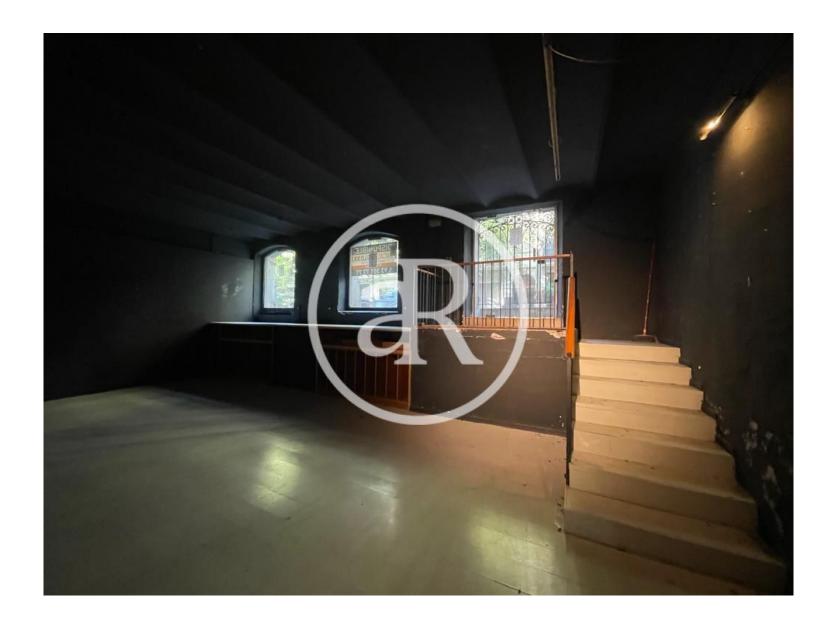

#### **ZONE DESCRIPTION**

Great opportunity, commercial premises located in l'Eixample Esquerra, located in a street very close to one of the most important main commercial axes of the city of Barcelona, Paseo de Gracia. Surrounded by numerous recognized retailers and located in an area with a lot of pedestrian and vehicular traffic. It is a commercial premises located at street level with a total of 190m² on a first floor.

#### PROPERTY DESCRIPTION

| CURRENT TENANT | NO TENANT              |
|----------------|------------------------|
| STORE          | SURFACE m <sup>2</sup> |
| Ground floor   | $190 \text{ m}^2$      |
| TOTAL          | $190 \text{ m}^2$      |