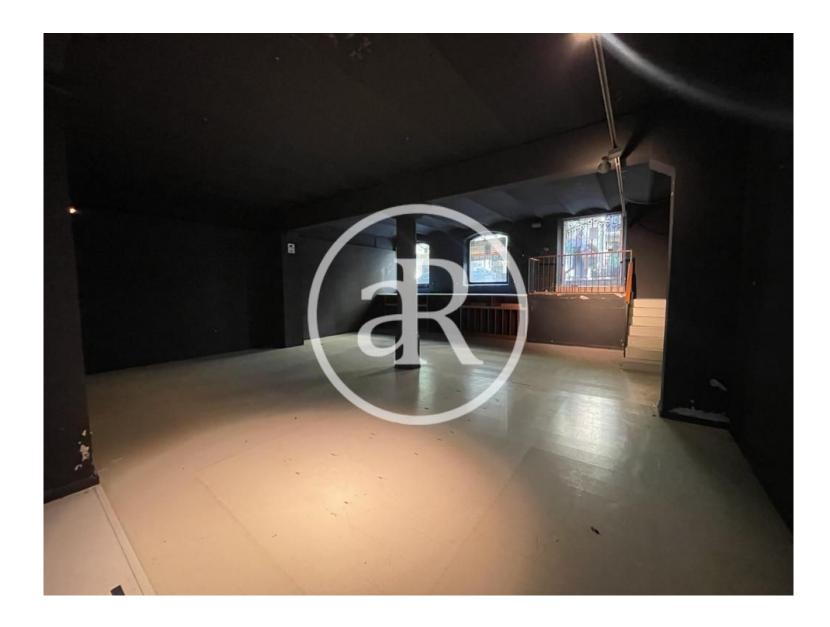

#### **ZONE DESCRIPTION**

Great opportunity, commercial premises located in l'Eixample Esquerra, located in a street very close to one of the most important main commercial axes of the city of Barcelona, Paseo de Gracia. Surrounded by numerous recognized retailers and located in an area with a lot of pedestrian and vehicular traffic. It is a commercial premises located at street level with a total of 190m² on a first floor.

#### PROPERTY DESCRIPTION

| CURRENT TENANT | NO TENANT              |
|----------------|------------------------|
| STORE          | SURFACE m <sup>2</sup> |
| Ground floor   | $190 \text{ m}^2$      |
| TOTAL          | $190 \text{ m}^2$      |