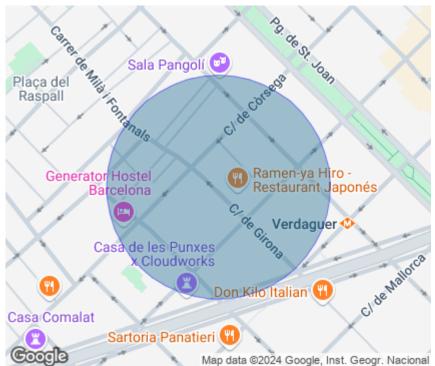

#### **ZONE DESCRIPTION**

Very good commercial premises located very close to important axes of the city of Barcelona, such as Rambla Catalunya, Paseo de Gracia and Avenida Diagonal.

It is a local at street level, with a total of 1,655.20 sqm, distributed in a ground floor with 360 sqm, a second floor with 151 sqm and a basement of 1,144.20 sqm.

The property is located in an area where there is a high volume of pedestrian traffic, due to the wide range of stores and restaurants.

It is also very well connected by public transport.

Metro: L3, L5

Train: R2N, R2S, S1, S2

Bus: 24, 33, 47, B24, E9, H8

Do not hesitate to contact us for more information.