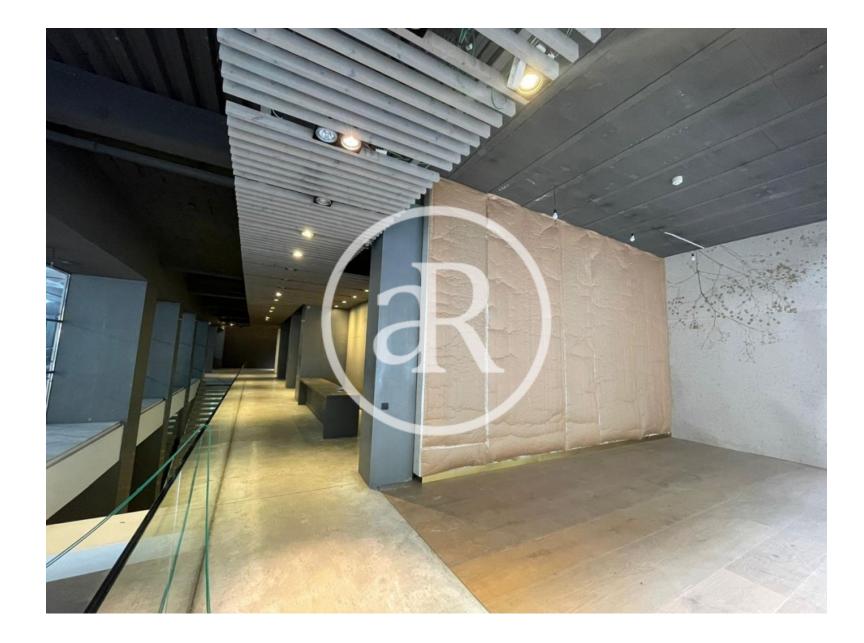

#### **ZONE DESCRIPTION**

Very good commercial premises located very close to important axes of the city of Barcelona, such as Rambla Catalunya, Paseo de Gracia and Avenida Diagonal.

It is a local at street level, with a total of 1,655.20 sqm, distributed in a ground floor with 360 sqm, a second floor with 151 sqm and a basement of 1,144.20 sqm.

#### PROPERTY DESCRIPTION

| CURRENT TENANT | NO TENANT              |
|----------------|------------------------|
| STORE          | SURFACE m <sup>2</sup> |
| Ground floor   | 360 m <sup>2</sup>     |
| Basement       | 1144 m <sup>2</sup>    |
| TOTAL          | 1504 m <sup>2</sup>    |