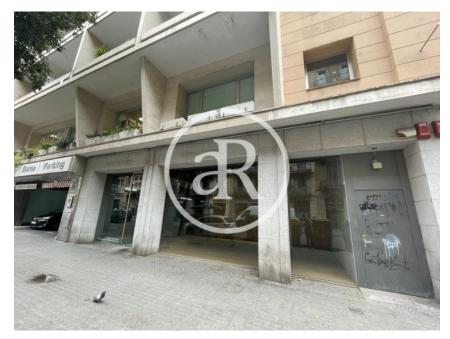

#### **ZONE DESCRIPTION**

Very good commercial premises located very close to important axes of the city of Barcelona, such as Rambla Catalunya, Paseo de Gracia and Avenida Diagonal.

It is a local at street level, with a total of 1,655.20 sqm, distributed in a ground floor with 360 sqm, a second floor with 151 sqm and a basement of 1,144.20 sqm.

#### PROPERTY DESCRIPTION

| CURRENT TENANT | NO TENANT              |
|----------------|------------------------|
| STORE          | SURFACE m <sup>2</sup> |
| Ground floor   | 360 m <sup>2</sup>     |
| Basement       | 1144 m <sup>2</sup>    |
| TOTAL          | 1504 m <sup>2</sup>    |