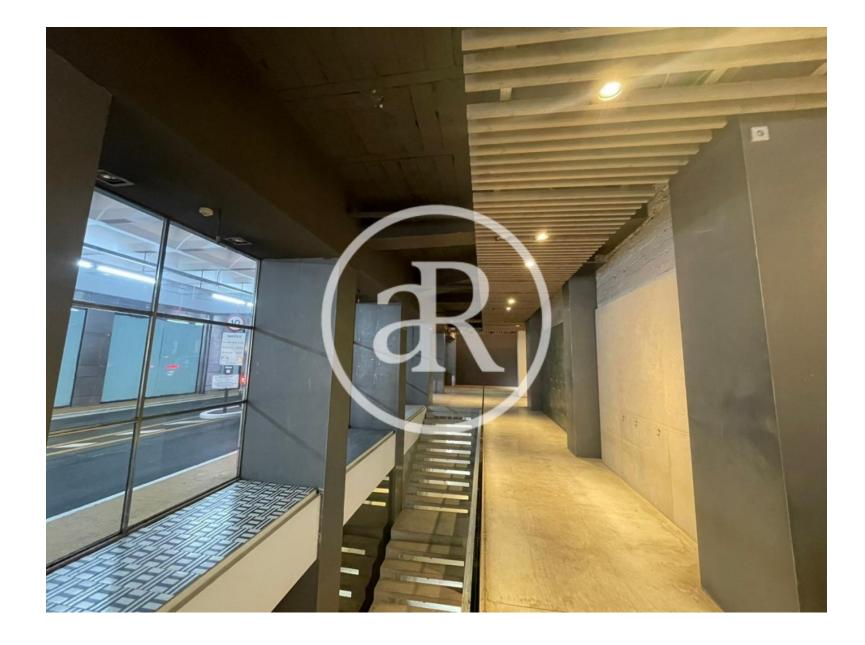

#### **ZONE DESCRIPTION**

Very good commercial premises located very close to important axes of the city of Barcelona, such as Rambla Catalunya, Paseo de Gracia and Avenida Diagonal.

It is a local at street level, with a total of 1,655.20 sqm, distributed in a ground floor with 360 sqm, a second floor with 151 sqm and a basement of 1,144.20 sqm.

The property is located in an area where there is a high volume of pedestrian traffic, due to the wide range of stores and restaurants.

It is also very well connected by public transport.

Metro: L3, L5

Train: R2N, R2S, S1, S2