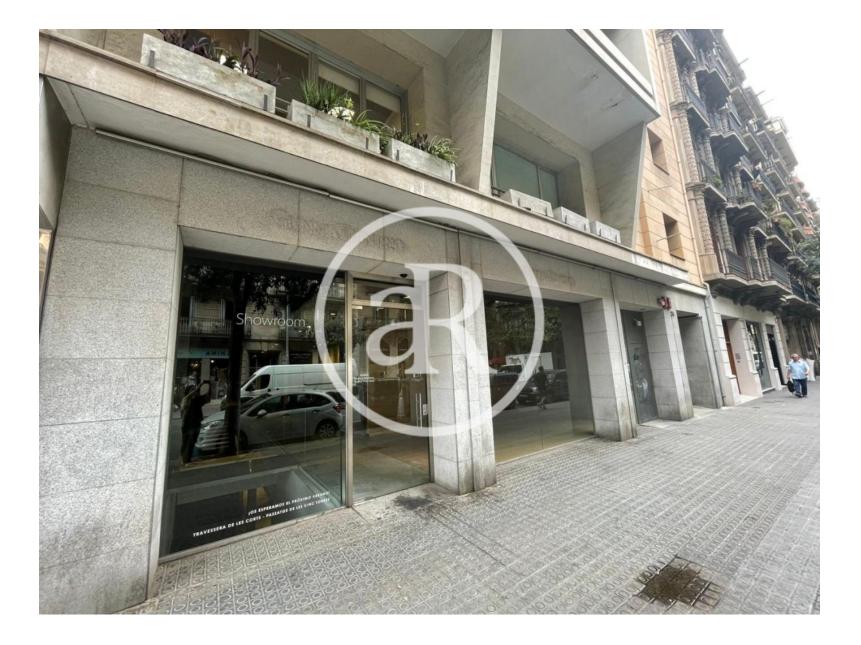

#### **ZONE DESCRIPTION**

Very good commercial premises located very close to important axes of the city of Barcelona, such as Rambla Catalunya, Paseo de Gracia and Avenida Diagonal.

It is a local at street level, with a total of 1,655.20 sqm, distributed in a ground floor with 360 sqm, a second floor with 151 sqm and a basement of 1,144.20 sqm.

#### PROPERTY DESCRIPTION

| CURRENT TENANT | NO TENANT              |
|----------------|------------------------|
| STORE          | SURFACE m <sup>2</sup> |
| Ground floor   | 360 m <sup>2</sup>     |
| Basement       | 1144 m <sup>2</sup>    |
| TOTAL          | 1504 m <sup>2</sup>    |