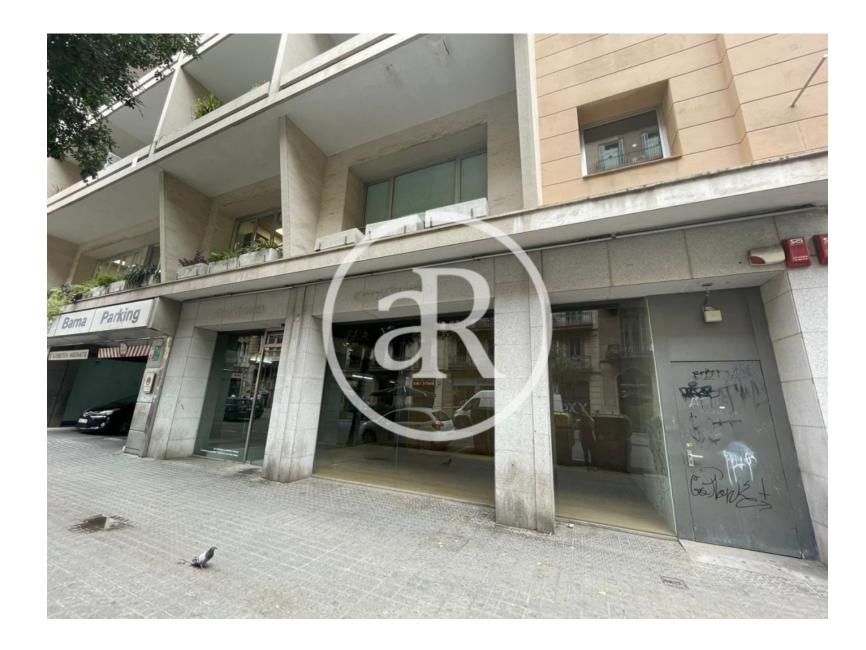

#### **ZONE DESCRIPTION**

Very good commercial premises located very close to important axes of the city of Barcelona, such as Rambla Catalunya, Paseo de Gracia and Avenida Diagonal.

It is a local at street level, with a total of 1,655.20 sqm, distributed in a ground floor with 360 sqm, a second floor with 151 sqm and a basement of 1,144.20 sqm.

#### PROPERTY DESCRIPTION

| CURRENT TENANT | NO TENANT              |
|----------------|------------------------|
| STORE          | SURFACE m <sup>2</sup> |
| Ground floor   | 360 m <sup>2</sup>     |
| Basement       | 1144 m <sup>2</sup>    |
| TOTAL          | 1504 m <sup>2</sup>    |