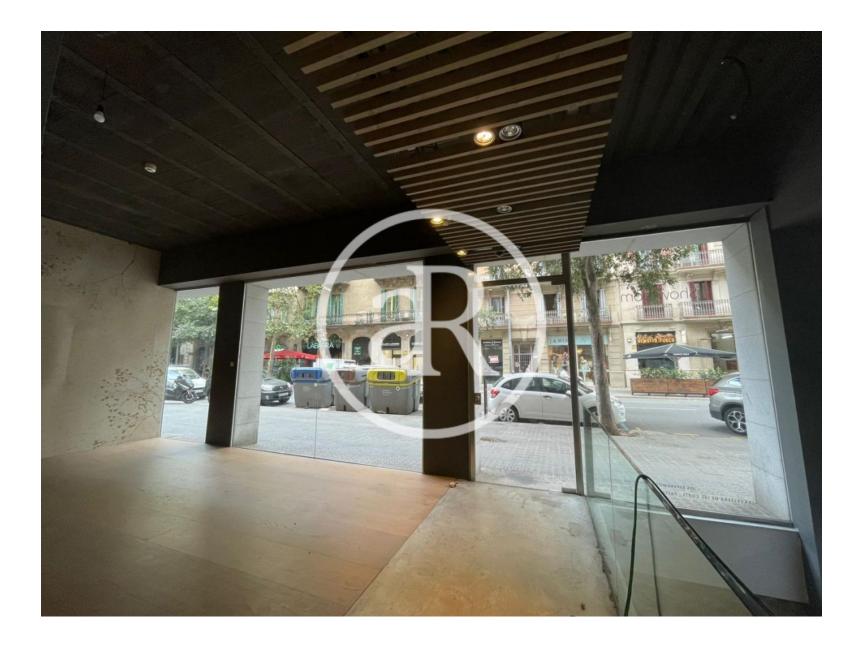

#### **ZONE DESCRIPTION**

Very good commercial premises located very close to important axes of the city of Barcelona, such as Rambla Catalunya, Paseo de Gracia and Avenida Diagonal.

It is a local at street level, with a total of 1,655.20 sqm, distributed in a ground floor with 360 sqm, a second floor with 151 sqm and a basement of 1,144.20 sqm.

The property is located in an area where there is a high volume of pedestrian traffic, due to the wide range of stores and restaurants.

It is also very well connected by public transport.

Metro: L3, L5

Train: R2N, R2S, S1, S2