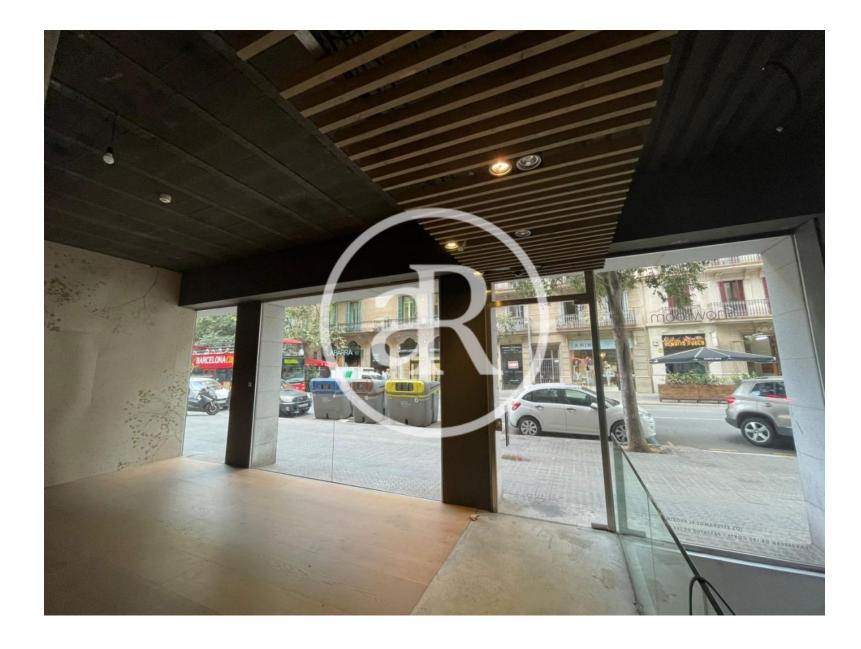

#### **ZONE DESCRIPTION**

Very good commercial premises located very close to important axes of the city of Barcelona, such as Rambla Catalunya, Paseo de Gracia and Avenida Diagonal.

It is a local at street level, with a total of 1,655.20 sqm, distributed in a ground floor with 360 sqm, a second floor with 151 sqm and a basement of 1,144.20 sqm.

#### PROPERTY DESCRIPTION

| CURRENT TENANT | NO TENANT              |
|----------------|------------------------|
| STORE          | SURFACE m <sup>2</sup> |
| Ground floor   | 360 m <sup>2</sup>     |
| Basement       | 1144 m <sup>2</sup>    |
| TOTAL          | 1504 m <sup>2</sup>    |