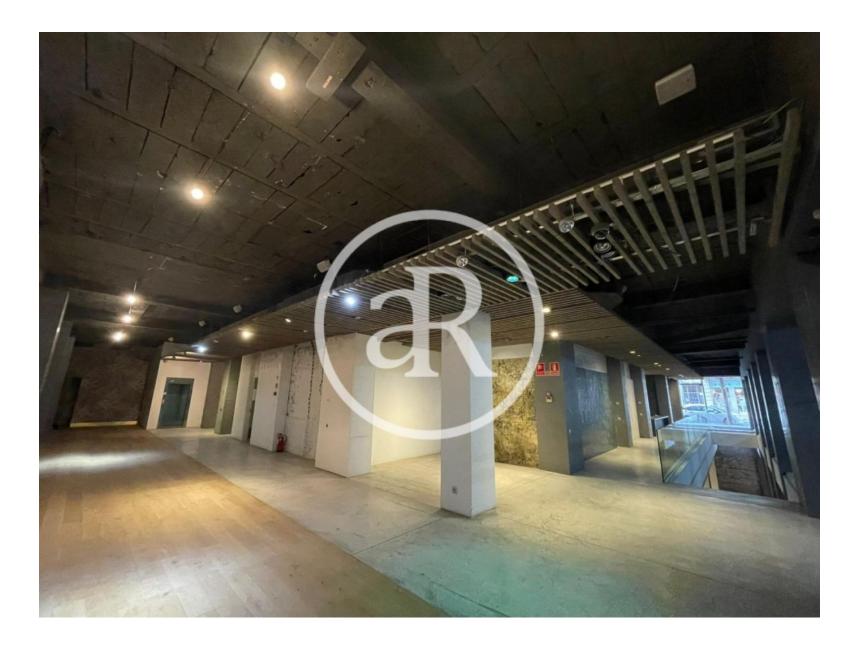

#### **ZONE DESCRIPTION**

Very good commercial premises located very close to important axes of the city of Barcelona, such as Rambla Catalunya, Paseo de Gracia and Avenida Diagonal.

It is a local at street level, with a total of 1,655.20 sqm, distributed in a ground floor with 360 sqm, a second floor with 151 sqm and a basement of 1,144.20 sqm.

#### PROPERTY DESCRIPTION

| CURRENT TENANT | NO TENANT              |
|----------------|------------------------|
| STORE          | SURFACE m <sup>2</sup> |
| Ground floor   | 360 m <sup>2</sup>     |
| Basement       | 1144 m <sup>2</sup>    |
| TOTAL          | 1504 m <sup>2</sup>    |