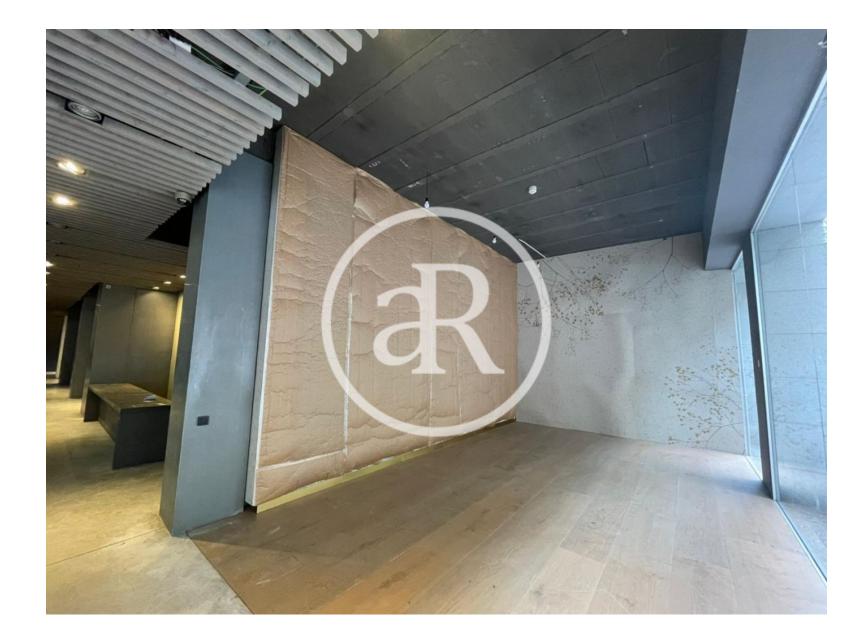

#### **ZONE DESCRIPTION**

Very good commercial premises located very close to important axes of the city of Barcelona, such as Rambla Catalunya, Paseo de Gracia and Avenida Diagonal.

It is a local at street level, with a total of 1,655.20 sqm, distributed in a ground floor with 360 sqm, a second floor with 151 sqm and a basement of 1,144.20 sqm.

#### PROPERTY DESCRIPTION

| CURRENT TENANT | NO TENANT              |
|----------------|------------------------|
| STORE          | SURFACE m <sup>2</sup> |
| Ground floor   | 360 m <sup>2</sup>     |
| Basement       | 1144 m <sup>2</sup>    |
| TOTAL          | 1504 m <sup>2</sup>    |