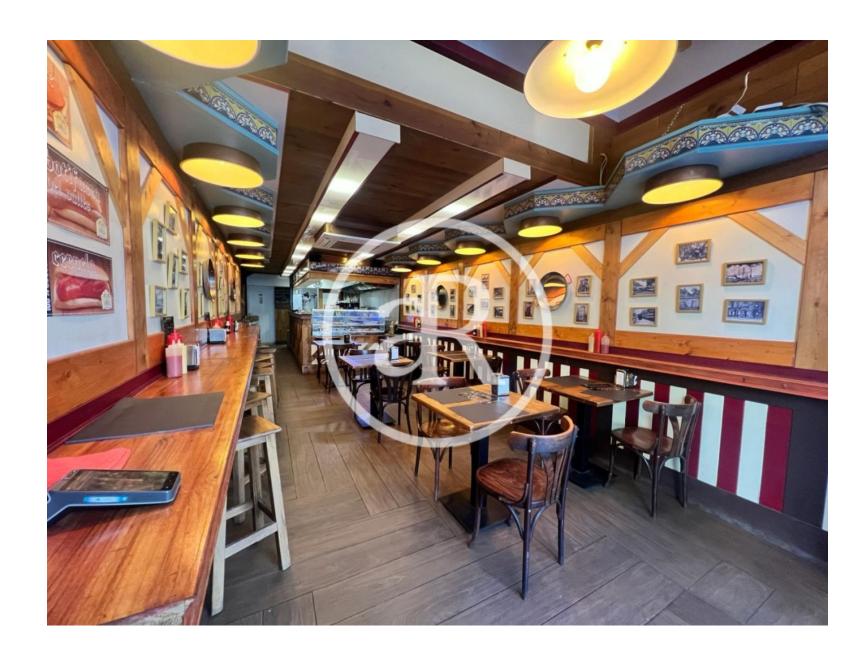

ople.

It has smoke vent and a terrace with a capacity of 2 tables (4 people).

Very well connected by public transport:



#### PROPERTY DESCRIPTION

| CURRENT TENANT | NO TENANT              |
|----------------|------------------------|
| STORE          | SURFACE m <sup>2</sup> |
| Ground floor   | $71 \text{ m}^2$       |
| Other surfaces | 54 m <sup>2</sup>      |
| TOTAL          | 125 m <sup>2</sup>     |



#### **ECONOMICS INFORMATION**

| Asking price             | € 1,600 + taxes                                                 |
|--------------------------|-----------------------------------------------------------------|
| <b>Professional Fees</b> | 15% of the annual rent or the average of the escalation + taxes |







#### **PROPERTY** | PICTURES

## carr. de muntaner 3































Passeig de Gràcia, 85, 8<sup>a</sup> planta +34 935 288 909 • 08008 Barcelona

Serrano, 60, 4<sup>a</sup> planta +34 918 005 465 • 28001 Madrid

www.aretail.es

This information has been prepared by ARETAIL, with different information about the market. With the acceptance of this document, the recipient of the same undertakes not to copy, reproduce or distribute this Confidential Document to third parties, neither in its entirety nor in part, without the prior consent of ARETAIL, expressed in writing, as well as to keep permanently confidential all the information contained therein and that is not in the public domain

This Confidential Document has been prepared in order to provide general information about the real estate market. Although the information contain