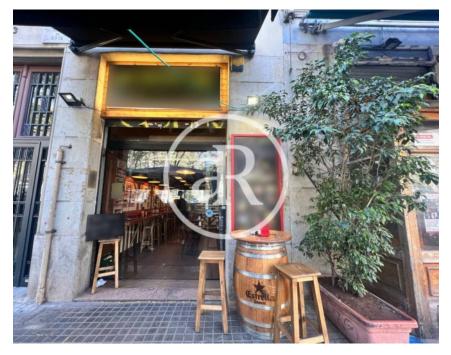

#### **PROPERTY** | PICTURES

Premises with a total of  $125 \text{ m}^2$ , distributed in a ground floor at street level of  $71 \text{ m}^2$  and a mezzanine (not commercial) of  $54 \text{ m}^2$ , with a capacity for 22 people.

It has smoke vent and a terrace with a capacity of 2 tables (4 people).

Very well connected by public transport: