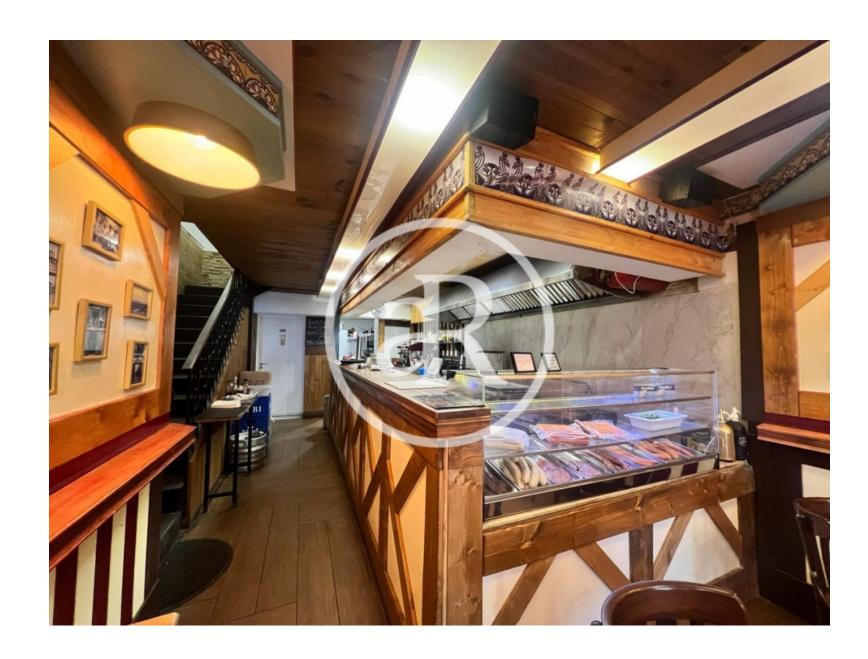

.

It has smoke vent and a terrace with a capacity of 2 tables (4 people).

Very well connected by public transport:



#### PROPERTY DESCRIPTION

| CURRENT TENANT | NO TENANT              |
|----------------|------------------------|
| STORE          | SURFACE m <sup>2</sup> |
| Ground floor   | $71 \text{ m}^2$       |
| Other surfaces | 54 m <sup>2</sup>      |
| TOTAL          | 125 m <sup>2</sup>     |



#### **ECONOMICS INFORMATION**

| Asking price             | € 1,600 + taxes                                                 |
|--------------------------|-----------------------------------------------------------------|
| <b>Professional Fees</b> | 15% of the annual rent or the average of the escalation + taxes |







#### **PROPERTY** | PICTURES

## carr. de muntaner 3































Passeig de Gràcia, 85, 8<sup>a</sup> planta +34 935 288 909 • 08008 Barcelona

Serrano, 60, 4<sup>a</sup> planta +34 918 005 465 • 28001 Madrid

www.aretail.es

This information has been prepared by ARETAIL, with different information about the market. With the acceptance of this document, the recipient of the same undertakes not to copy, reproduce or distribute this Confidential Document to third parties, neither in its entirety nor in part, without the prior consent of ARETAIL, expressed in writing, as well as to keep permanently confidential all the information contained therein and that is not in the public domain

This Confidential Document has been prepared in order to provide general information about the real estate market. Although the information contained i