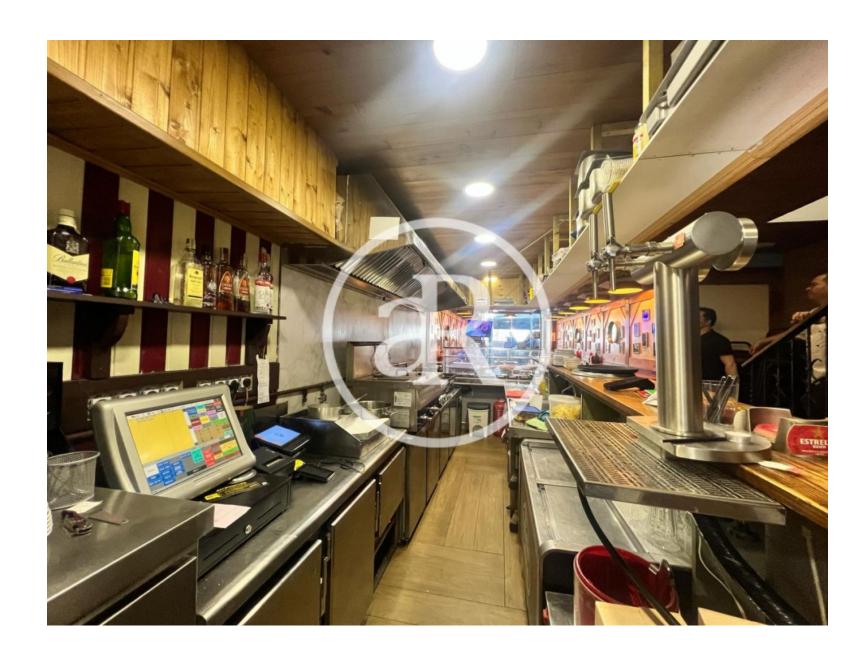

s smoke vent and a terrace with a capacity of 2 tables (4 people).

Very well connected by public transport:



#### PROPERTY DESCRIPTION

| CURRENT TENANT | NO TENANT              |
|----------------|------------------------|
| STORE          | SURFACE m <sup>2</sup> |
| Ground floor   | $71 \text{ m}^2$       |
| Other surfaces | 54 m <sup>2</sup>      |
| TOTAL          | 125 m <sup>2</sup>     |



#### **ECONOMICS INFORMATION**

| Asking price             | € 1,600 + taxes                                                 |
|--------------------------|-----------------------------------------------------------------|
| <b>Professional Fees</b> | 15% of the annual rent or the average of the escalation + taxes |







#### **PROPERTY** | PICTURES

## carr. de muntaner 3































Passeig de Gràcia, 85, 8<sup>a</sup> planta +34 935 288 909 • 08008 Barcelona

Serrano, 60, 4<sup>a</sup> planta +34 918 005 465 • 28001 Madrid

www.aretail.es

This information has been prepared by ARETAIL, with different information about the market. With the acceptance of this document, the recipient of the same undertakes not to copy, reproduce or distribute this Confidential Document to third parties, neither in its entirety nor in part, without the prior consent of ARETAIL, expressed in writing, as well as to keep permanently confidential all the information contained therein and that is not in the public domain

This Confidential Document has been prepared in order to provide general information about the real estate market. Although the information contained in this d