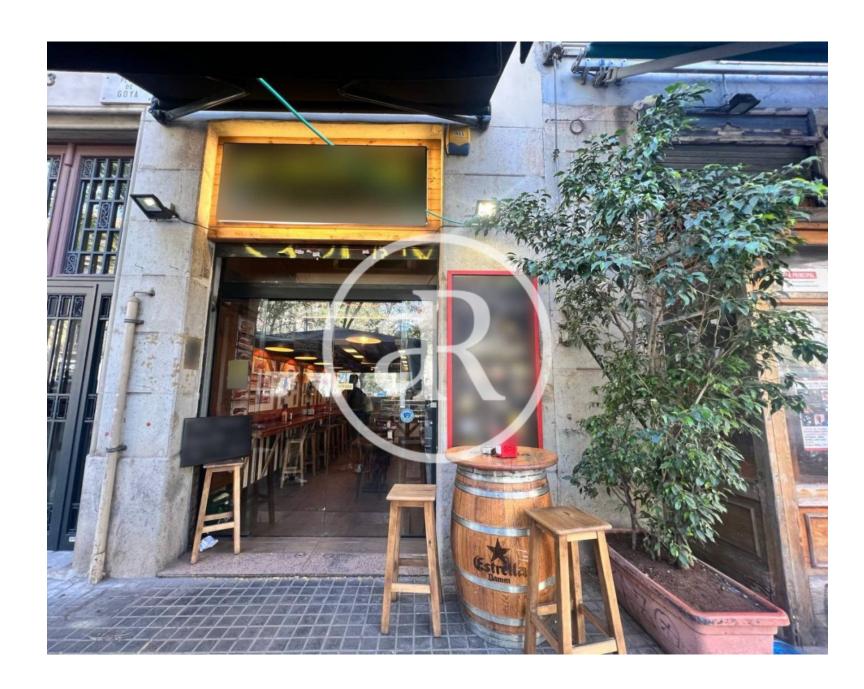

#### **PROPERTY** | PICTURES

Premises with a total of  $125 \text{ m}^2$ , distributed in a ground floor at street level of  $71 \text{ m}^2$  and a mezzanine (not commercial) of  $54 \text{ m}^2$ , with a capacity for 22 people.

It has smoke vent and a terrace with a capacity of 2 tables (4 people).

Very well connected by public transport: