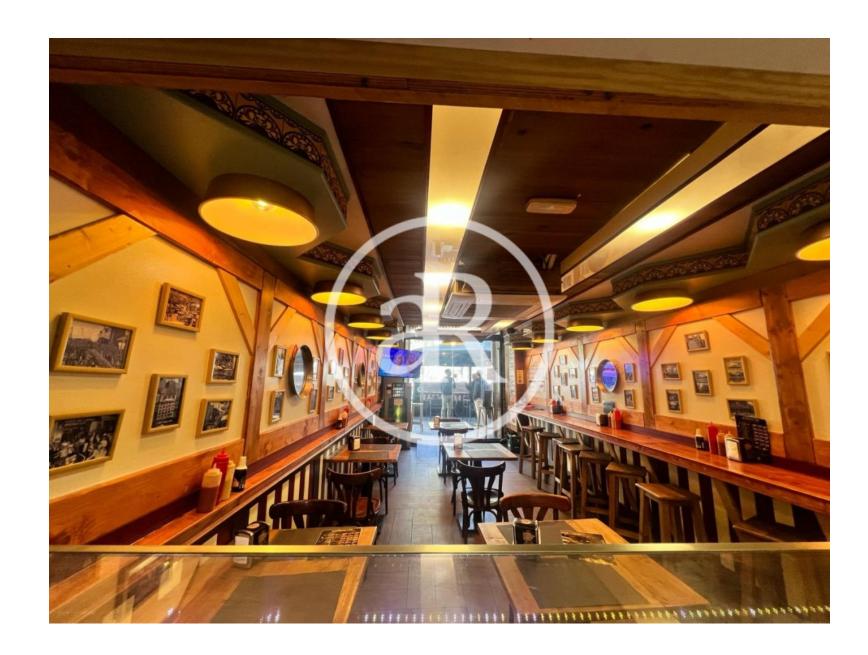

t has smoke vent and a terrace with a capacity of 2 tables (4 people).

Very well connected by public transport:



#### PROPERTY DESCRIPTION

| CURRENT TENANT | NO TENANT              |
|----------------|------------------------|
| STORE          | SURFACE m <sup>2</sup> |
| Ground floor   | $71 \text{ m}^2$       |
| Other surfaces | 54 m <sup>2</sup>      |
| TOTAL          | 125 m <sup>2</sup>     |



#### **ECONOMICS INFORMATION**

| Asking price             | € 1,600 + taxes                                                 |
|--------------------------|-----------------------------------------------------------------|
| <b>Professional Fees</b> | 15% of the annual rent or the average of the escalation + taxes |







#### **PROPERTY** | PICTURES

## carr. de muntaner 3































Passeig de Gràcia, 85, 8<sup>a</sup> planta +34 935 288 909 • 08008 Barcelona

Serrano, 60, 4<sup>a</sup> planta +34 918 005 465 • 28001 Madrid

www.aretail.es

This information has been prepared by ARETAIL, with different information about the market. With the acceptance of this document, the recipient of the same undertakes not to copy, reproduce or distribute this Confidential Document to third parties, neither in its entirety nor in part, without the prior consent of ARETAIL, expressed in writing, as well as to keep permanently confidential all the information contained therein and that is not in the public domain

This Confidential Document has been prepared in order to provide general information about the real estate market. Although the information contained in th