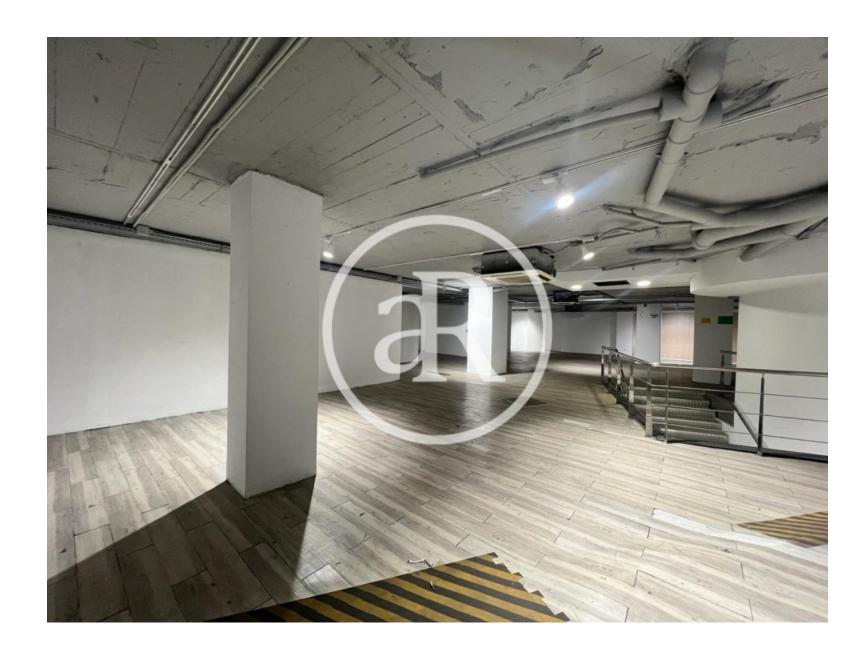

#### **ZONE DESCRIPTION**

Magnificent opportunity, premises with smoke vent in the heart of Eixample. It also has elevator and freight elevator.

It has a total of 760  $\mbox{m}^2$  , distributed in a ground floor of 350  $\mbox{m}^2$  and a loft of 410  $\mbox{m}^2$  .

#### **PROPERTY DESCRIPTION**

| CURRENT TENANT | NO TENANT              |
|----------------|------------------------|
| STORE          | SURFACE m <sup>2</sup> |
| Ground floor   | $350 \text{ m}^2$      |
| Other surfaces | 410 m <sup>2</sup>     |
| TOTAL          | $760  m^2$             |

### **PROPERTY** | PICTURES