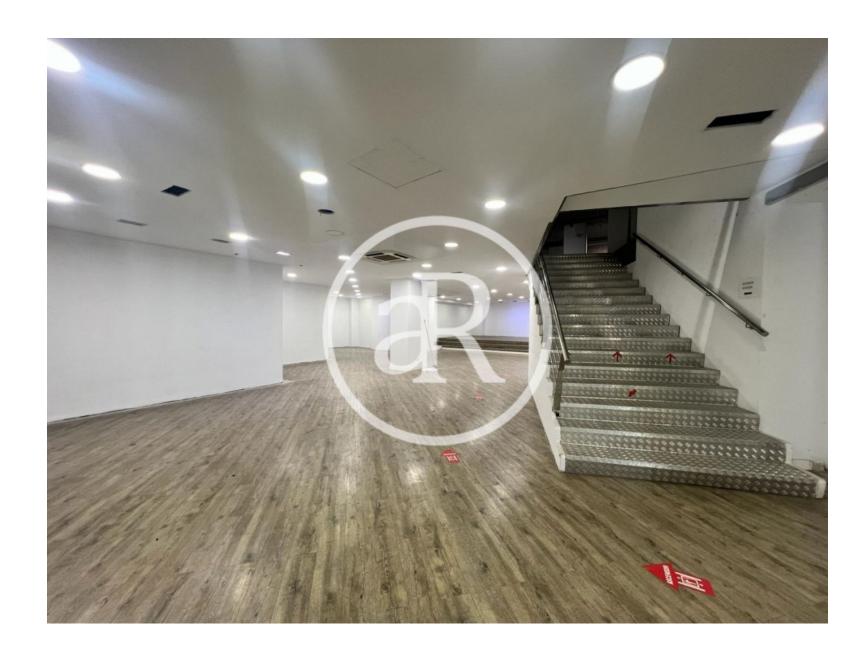

#### **ZONE DESCRIPTION**

Magnificent opportunity, premises with smoke vent in the heart of Eixample. It also has elevator and freight elevator.

It has a total of 760  $\mbox{m}^2$  , distributed in a ground floor of 350  $\mbox{m}^2$  and a loft of 410  $\mbox{m}^2$  .

#### **PROPERTY DESCRIPTION**

| CURRENT TENANT | NO TENANT              |
|----------------|------------------------|
| STORE          | SURFACE m <sup>2</sup> |
| Ground floor   | $350 \text{ m}^2$      |
| Other surfaces | 410 m <sup>2</sup>     |
| TOTAL          | $760  m^2$             |

### **PROPERTY** | PICTURES