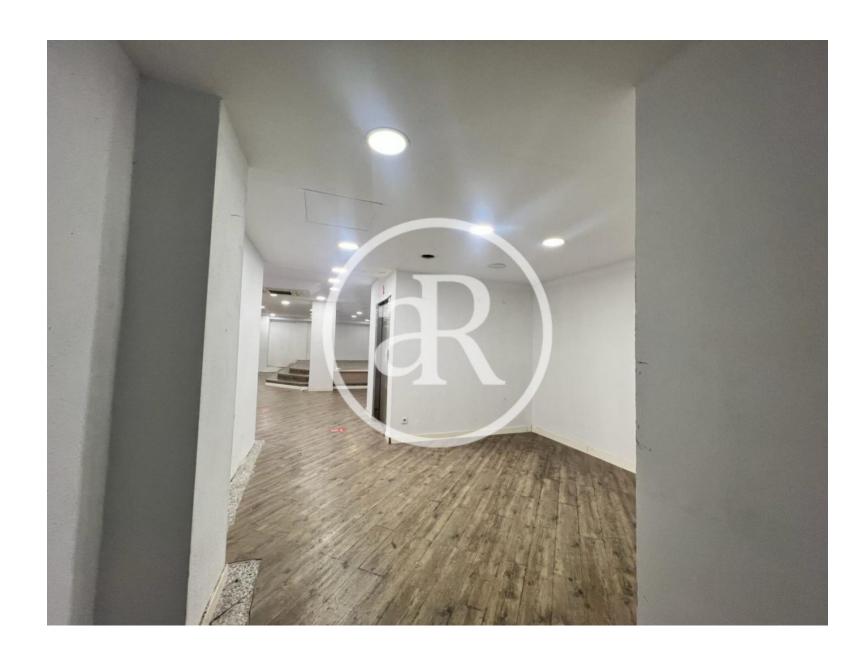

#### **ZONE DESCRIPTION**

Magnificent opportunity, premises with smoke vent in the heart of Eixample. It also has elevator and freight elevator.

It has a total of 760  $\mbox{m}^2$  , distributed in a ground floor of 350  $\mbox{m}^2$  and a loft of 410  $\mbox{m}^2$  .

#### **PROPERTY DESCRIPTION**

| CURRENT TENANT | NO TENANT              |
|----------------|------------------------|
| STORE          | SURFACE m <sup>2</sup> |
| Ground floor   | $350 \text{ m}^2$      |
| Other surfaces | 410 m <sup>2</sup>     |
| TOTAL          | $760  m^2$             |

### **PROPERTY** | PICTURES