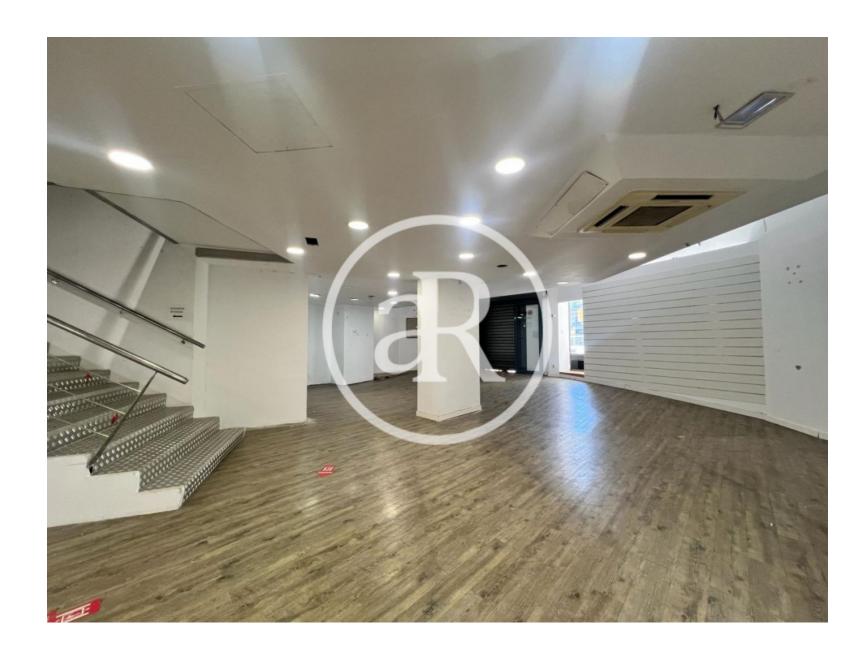

#### **ZONE DESCRIPTION**

Magnificent opportunity, premises with smoke vent in the heart of Eixample. It also has elevator and freight elevator.

It has a total of 760  $\mbox{m}^2$  , distributed in a ground floor of 350  $\mbox{m}^2$  and a loft of 410  $\mbox{m}^2$  .

#### **PROPERTY DESCRIPTION**

| CURRENT TENANT | NO TENANT              |
|----------------|------------------------|
| STORE          | SURFACE m <sup>2</sup> |
| Ground floor   | $350 \text{ m}^2$      |
| Other surfaces | 410 m <sup>2</sup>     |
| TOTAL          | $760  m^2$             |

### **PROPERTY** | PICTURES