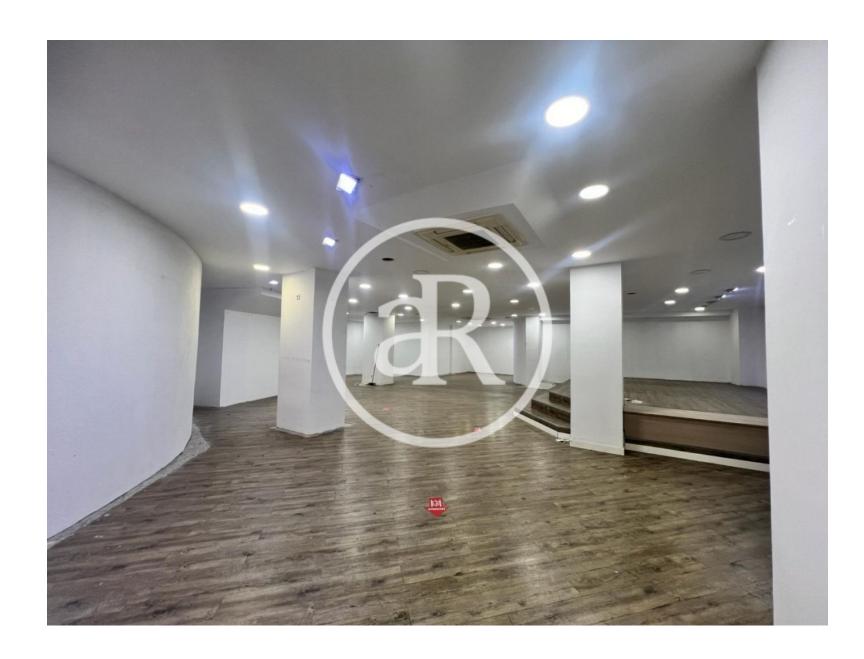

#### **ZONE DESCRIPTION**

Magnificent opportunity, premises with smoke vent in the heart of Eixample. It also has elevator and freight elevator.

It has a total of 760  $\mbox{m}^2$  , distributed in a ground floor of 350  $\mbox{m}^2$  and a loft of 410  $\mbox{m}^2$  .

#### **PROPERTY DESCRIPTION**

| CURRENT TENANT | NO TENANT              |
|----------------|------------------------|
| STORE          | SURFACE m <sup>2</sup> |
| Ground floor   | $350 \text{ m}^2$      |
| Other surfaces | 410 m <sup>2</sup>     |
| TOTAL          | $760  m^2$             |

### **PROPERTY** | PICTURES