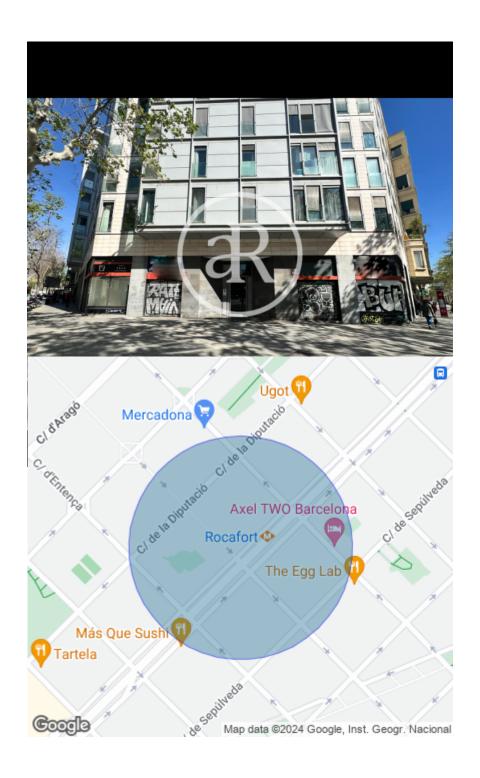

Located in the heart of the city of Barcelona, very close to very busy areas of the city for its high volume of tourism. It is very close to Plaza España and the Fira de Barcelona.

It is perfectly communicated by public transport.

Subway: L2

Train: R1 R2N R4

Bus: 33 H10 H12

Tram: T5 T6

Do not hesitate to contact us for more information.