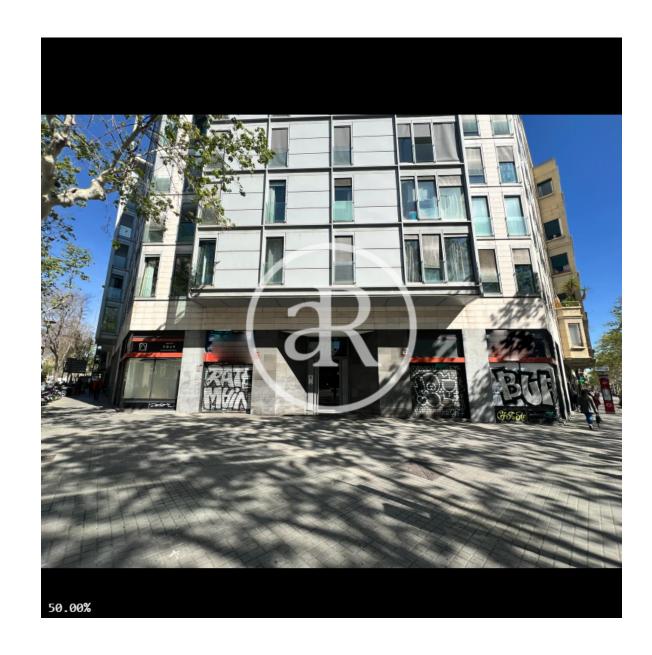

#### **ZONE DESCRIPTION**

Magnificent opportunity, premises with smoke vent in the heart of Eixample. It also has elevator and freight elevator.

It has a total of 760  $\mbox{m}^2$  , distributed in a ground floor of 350  $\mbox{m}^2$  and a loft of 410  $\mbox{m}^2$  .

### **PROPERTY** | PICTURES