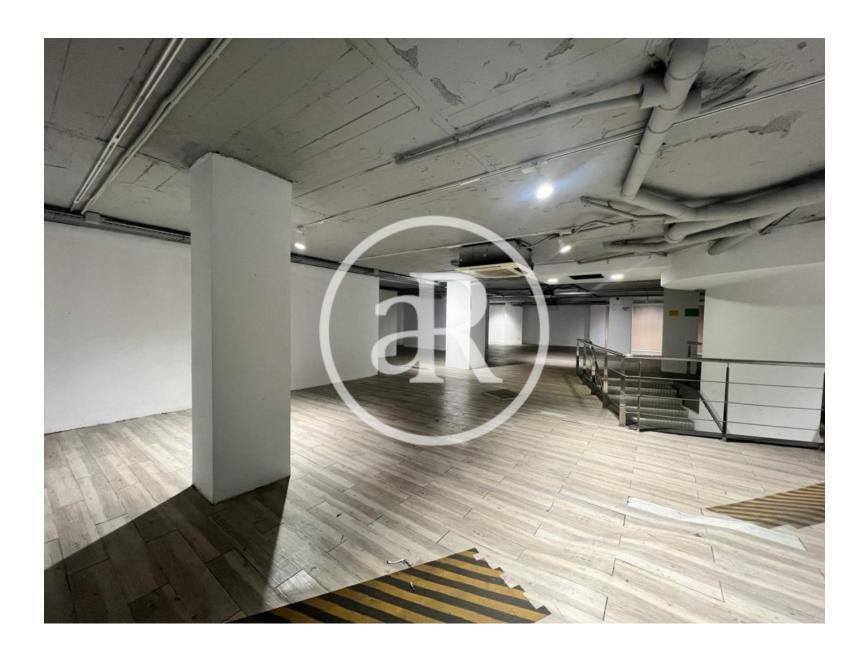

#### **ZONE DESCRIPTION**

Magnificent opportunity, premises with smoke vent in the heart of Eixample. It also has elevator and freight elevator.

It has a total of 760  $\mbox{m}^2$  , distributed in a ground floor of 350  $\mbox{m}^2$  and a loft of 410  $\mbox{m}^2$  .

#### **PROPERTY DESCRIPTION**

| CURRENT TENANT | NO TENANT              |
|----------------|------------------------|
| STORE          | SURFACE m <sup>2</sup> |
| Ground floor   | $350 \text{ m}^2$      |
| Other surfaces | 410 m <sup>2</sup>     |
| TOTAL          | $760  m^2$             |

### **PROPERTY** | PICTURES