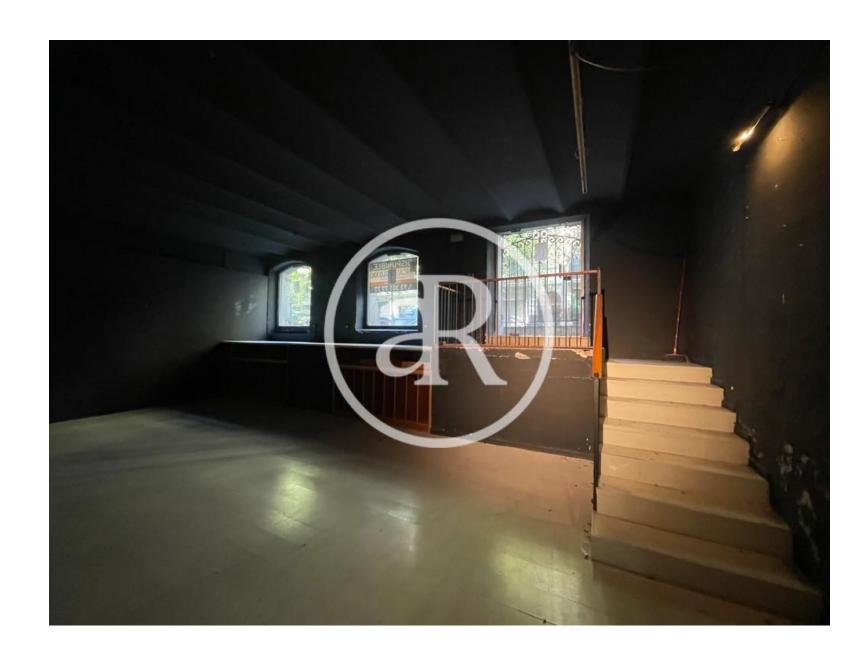

It is a commercial premises located at street level with a total of  $190 \text{m}^2$  on a first floor.

It also has very good public transport connections.

Subway: L2 L4 L5

Train: S1 S2

Bus:67 7 H10 L95

Do not hesitate to contact us for more information.

#### **PROPERTY DESCRIPTION**

| CURRENT TENANT | NO TENANT              |
|----------------|------------------------|
| STORE          | SURFACE m <sup>2</sup> |
| Ground floor   | 190 m <sup>2</sup>     |
| TOTAL          | 190 m <sup>2</sup>     |