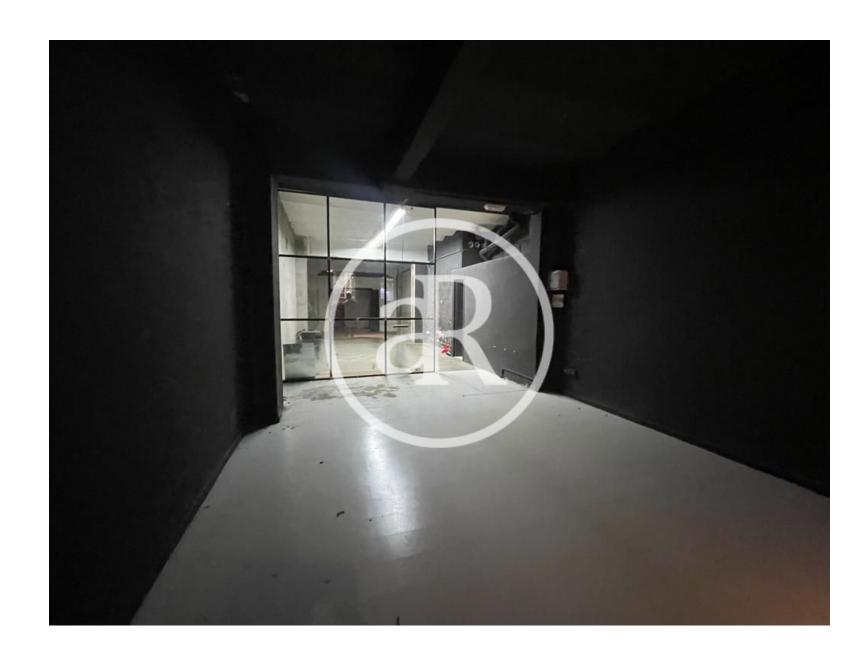

It is a commercial premises located at street level with a total of  $190 \text{m}^2$  on a first floor.

It also has very good public transport connections.

Subway: L2 L4 L5

Train: S1 S2

Bus:67 7 H10 L95

Do not hesitate to contact us for more information.

#### **PROPERTY DESCRIPTION**

| CURRENT TENANT | NO TENANT              |
|----------------|------------------------|
| STORE          | SURFACE m <sup>2</sup> |
| Ground floor   | 190 m <sup>2</sup>     |
| TOTAL          | 190 m <sup>2</sup>     |