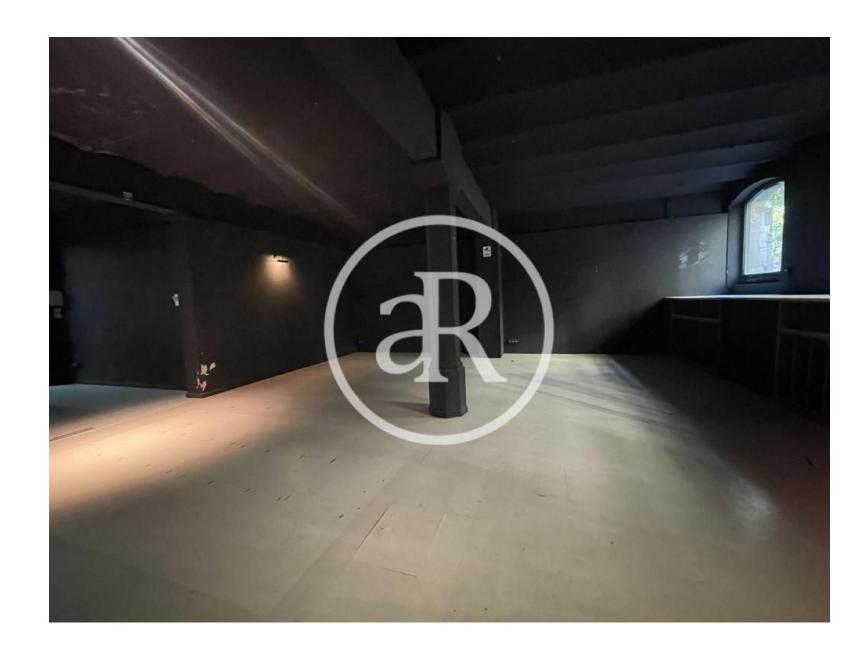

It is a commercial premises located at street level with a total of  $190 \text{m}^2$  on a first floor.

It also has very good public transport connections.

Subway: L2 L4 L5

Train: S1 S2

Bus:67 7 H10 L95

Do not hesitate to contact us for more information.

#### **PROPERTY DESCRIPTION**

| CURRENT TENANT | NO TENANT              |
|----------------|------------------------|
| STORE          | SURFACE m <sup>2</sup> |
| Ground floor   | 190 m <sup>2</sup>     |
| TOTAL          | 190 m <sup>2</sup>     |