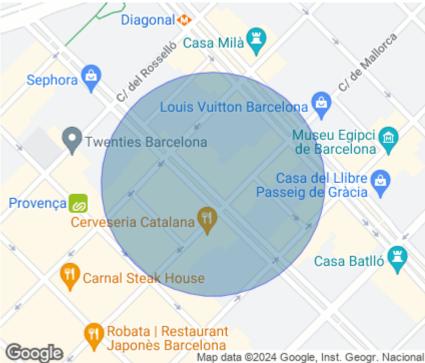

#### **ZONE DESCRIPTION**

Great opportunity, commercial premises located in l'Eixample Esquerra, located in a street very close to one of the most important main commercial axes of the city of Barcelona, Paseo de Gracia. Surrounded by numerous recognized retailers and located in an area with a lot of pedestrian and vehicular traffic.

It is a commercial premises located at street level with a total of  $190 \text{m}^2$  on a first floor.

It also has very good public transport connections.

Subway: L2 L4 L5

Train: S1 S2

Bus:67 7 H10 L95

Do not hesitate to contact us for more information.