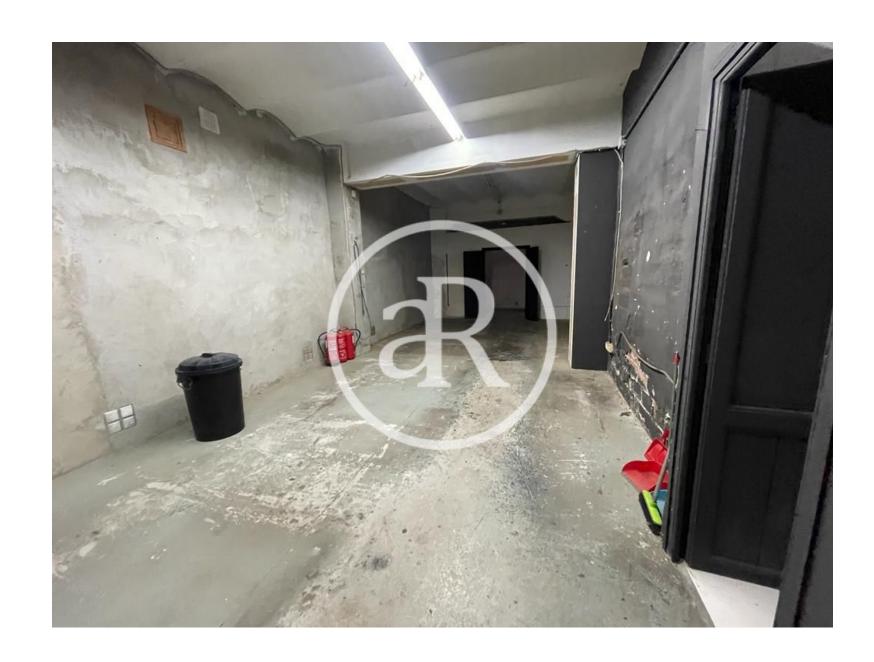

It is a commercial premises located at street level with a total of  $190 \text{m}^2$  on a first floor.

It also has very good public transport connections.

Subway: L2 L4 L5

Train: S1 S2

Bus:67 7 H10 L95

Do not hesitate to contact us for more information.

#### **PROPERTY DESCRIPTION**

| CURRENT TENANT | NO TENANT              |
|----------------|------------------------|
| STORE          | SURFACE m <sup>2</sup> |
| Ground floor   | 190 m <sup>2</sup>     |
| TOTAL          | 190 m <sup>2</sup>     |