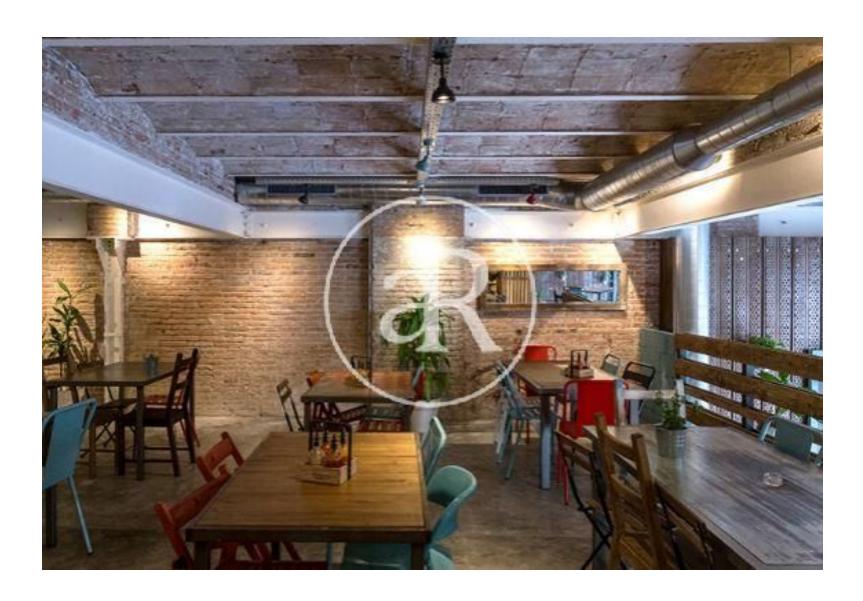

#### **ZONE DESCRIPTION**

 $260\,\mathrm{sqm}$  retail space with Terrace in Eixample Esquerra and Barcelona.

#### **PROPERTY DESCRIPTION**

| CURRENT TENANT | NO TENANT              |
|----------------|------------------------|
| STORE          | SURFACE m <sup>2</sup> |
| Ground floor   | 150 m <sup>2</sup>     |
| Other surfaces | 110 m <sup>2</sup>     |
| TOTAL          | 260 m <sup>2</sup>     |