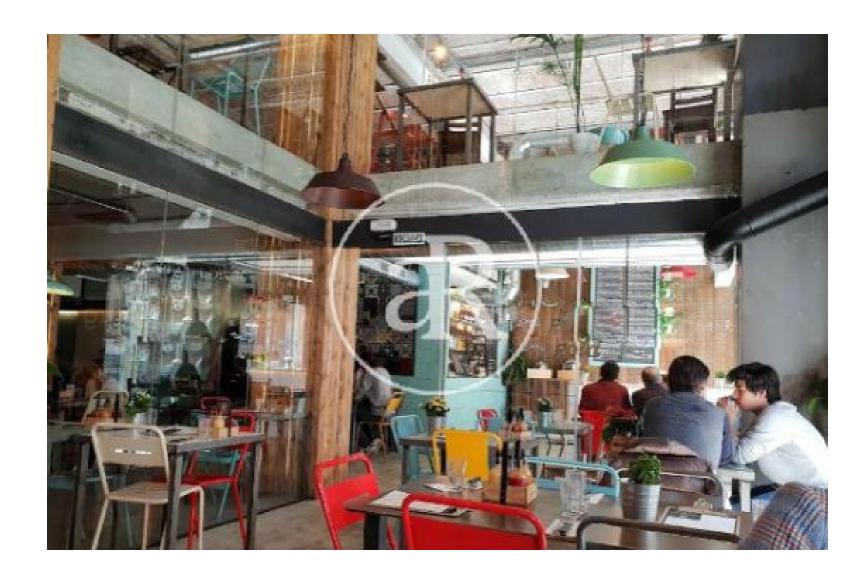

#### **ZONE DESCRIPTION**

 $260\,\mathrm{sqm}$  retail space with Terrace in Eixample Esquerra and Barcelona.

#### **PROPERTY DESCRIPTION**

| CURRENT TENANT | NO TENANT              |
|----------------|------------------------|
| STORE          | SURFACE m <sup>2</sup> |
| Ground floor   | 150 m <sup>2</sup>     |
| Other surfaces | 110 m <sup>2</sup>     |
| TOTAL          | 260 m <sup>2</sup>     |