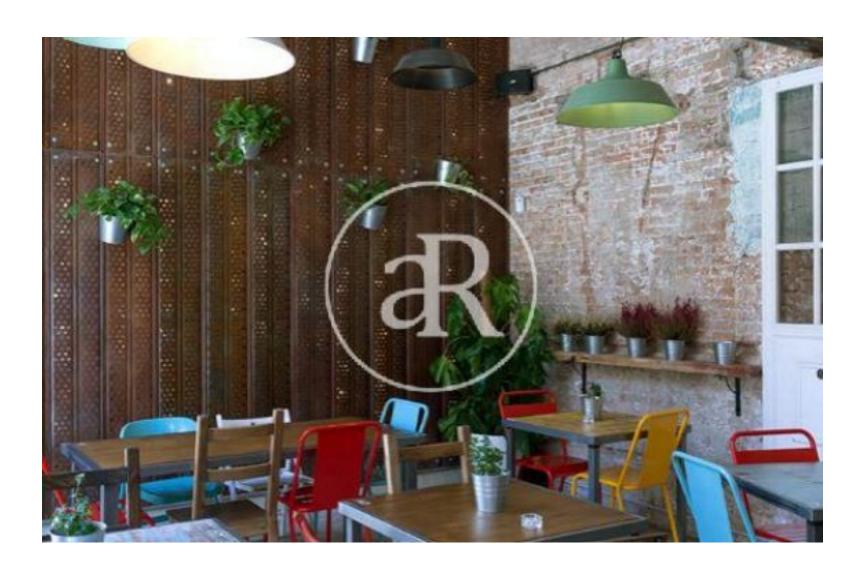

#### **ZONE DESCRIPTION**

 $260\,\mathrm{sqm}$  retail space with Terrace in Eixample Esquerra and Barcelona.

#### **PROPERTY DESCRIPTION**

| CURRENT TENANT | NO TENANT              |
|----------------|------------------------|
| STORE          | SURFACE m <sup>2</sup> |
| Ground floor   | 150 m <sup>2</sup>     |
| Other surfaces | 110 m <sup>2</sup>     |
| TOTAL          | 260 m <sup>2</sup>     |