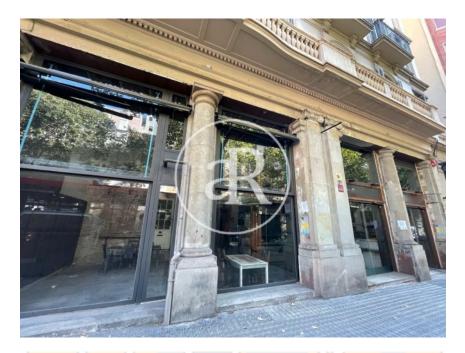

#### **ZONE DESCRIPTION**

 $260\,\mathrm{sqm}$  retail space with Terrace in Eixample Esquerra and Barcelona.

#### **PROPERTY DESCRIPTION**

| CURRENT TENANT | NO TENANT              |
|----------------|------------------------|
| STORE          | SURFACE m <sup>2</sup> |
| Ground floor   | 150 m <sup>2</sup>     |
| Other surfaces | 110 m <sup>2</sup>     |
| TOTAL          | 260 m <sup>2</sup>     |