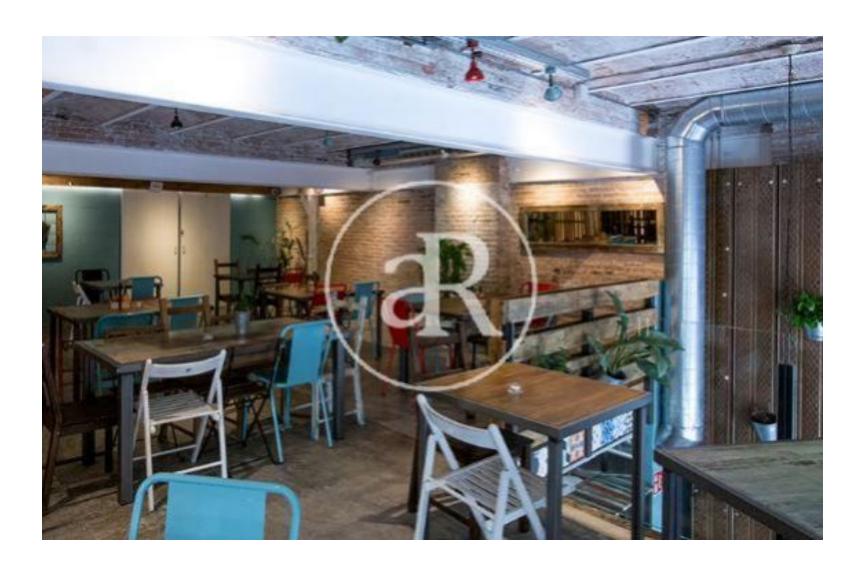

#### **ZONE DESCRIPTION**

 $260\,\mathrm{sqm}$  retail space with Terrace in Eixample Esquerra and Barcelona.

#### **PROPERTY DESCRIPTION**

| CURRENT TENANT | NO TENANT              |
|----------------|------------------------|
| STORE          | SURFACE m <sup>2</sup> |
| Ground floor   | 150 m <sup>2</sup>     |
| Other surfaces | 110 m <sup>2</sup>     |
| TOTAL          | 260 m <sup>2</sup>     |